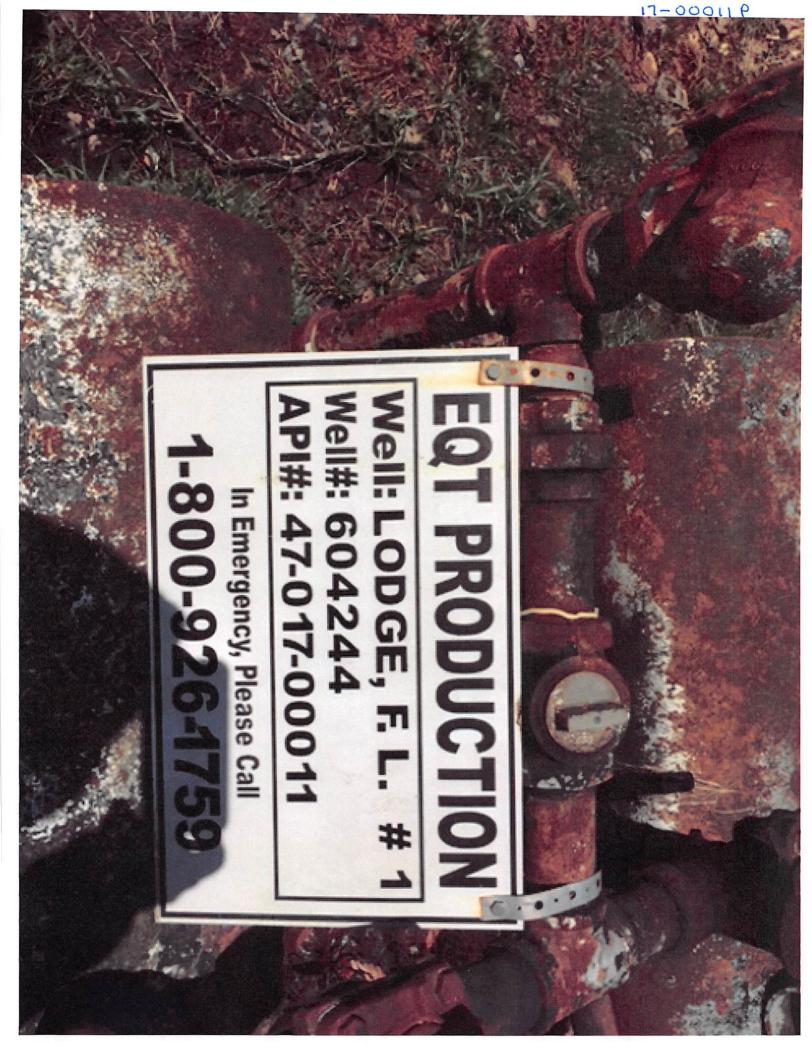

Operator's Well Number: 4244 Farm Name: LODGE, F. L. U.S. WELL NUMBER: 47-017-00011-00-00 Vertical Plugging Date Issued: 6/12/2018

Promoting a healthy environment.

#### PLUGGING PROGNOS

604244 Lodge #4244 API# 47-017-00011 District, McClellan Doddridge County, WV

BY: R Green DATE: 01/03/18