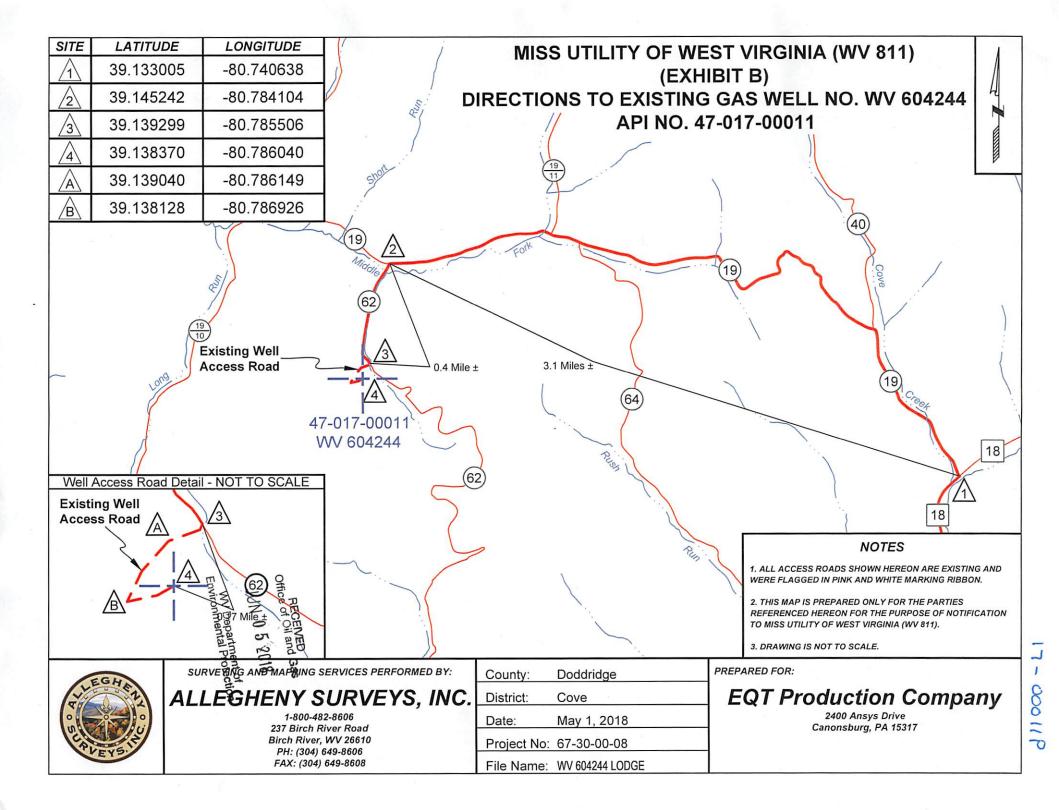

#### PLUGGING PROGNOS

604244 Lodge #4244 API# 47-017-00011 District, McClellan Doddridge County, WV

BY: R Green DATE: 01/03/18