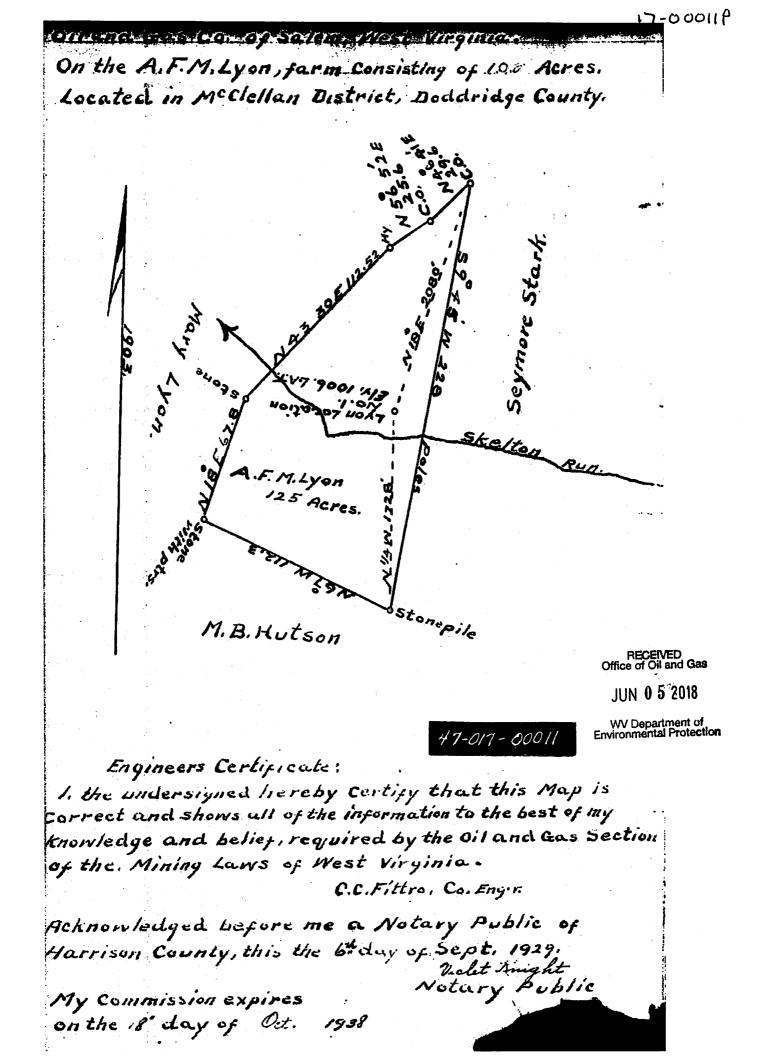

| Oct. 1929. Peb. 1930.               |                       |                      |              |          |                  |                |                                   |
| NGFE: All bottom formations must be noted as indicated above and<br>all key-rocks and oil and gas sands must be recorded under<br>their proper geological names in the district as well as any<br>their proper geological names that may be account to the district. |                                     |                       |                      |              |          |                  |                |                                   |





WW-4A Revised 6-07 17-00011P

| 1) Date:          | May 21, 2018   |  |
|-------------------|----------------|--|
| 2) Operator       | 's Well Number |  |
| 604244 F. L. Lodg | je #4244       |  |
|                   |                |  |

3) API Well No.: 47 - 017 - 00011

#### STATE OF WEST VIRGINIA DEPARTMENT OF ENVIRONMENTAL PROTECTION, OFFICE OF OIL AND GAS <u>NOTICE 0F APPLICATION TO PLUG AND ABANDON A WELL</u>

| 4) Surface Ow | vner(s) to be served: | 5) (a) Coal Operator  |                         |
|---------------|-----------------------|-----------------------|-------------------------|
| (a) Name      | See Attached          | Name                  |                         |
| Address       |                       | Address               |                         |
| (b)