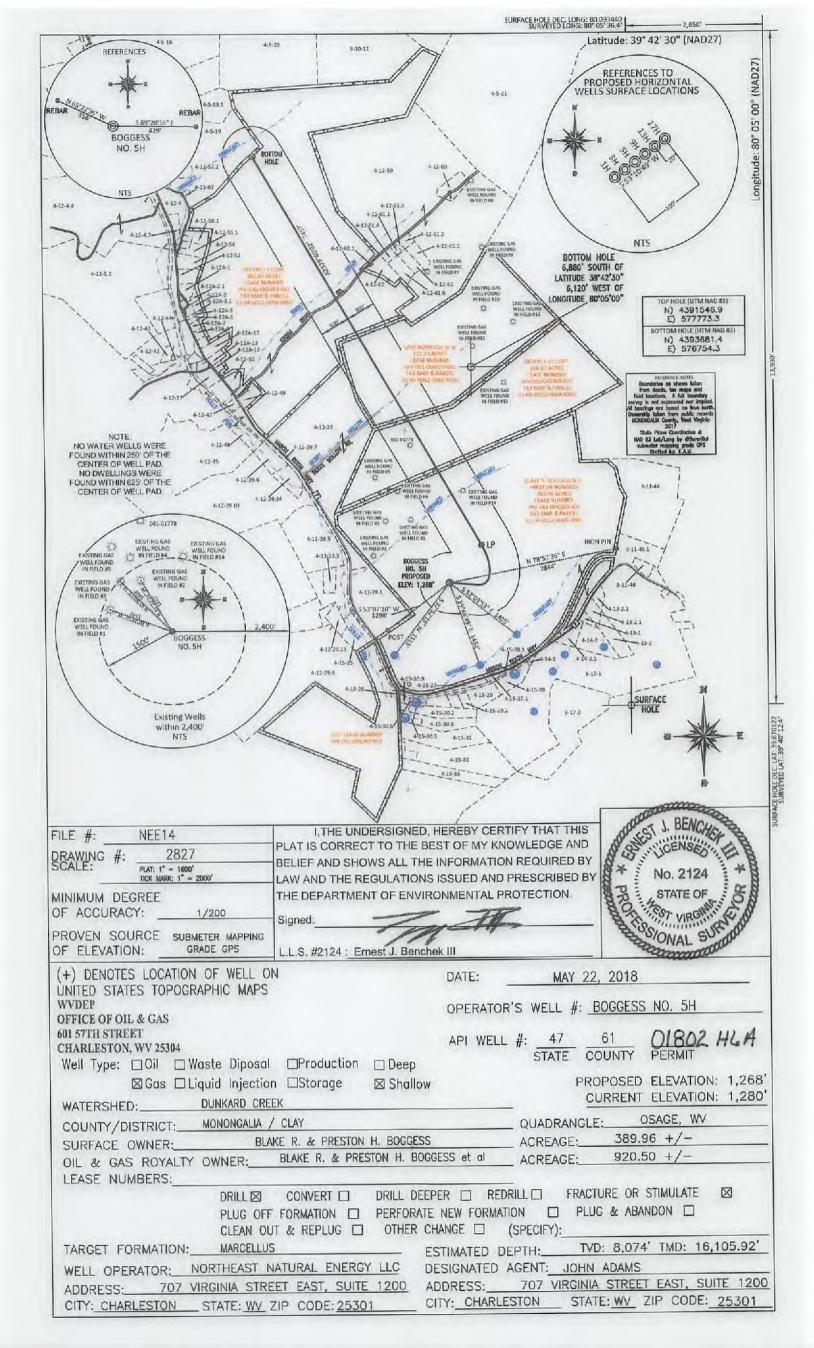

# STATE OF WEST VIRGINIA DEPARTMENT OF ENVIRONMENTAL PROTECTION, OFFICE OF OIL AND GAS WELL WORK PERMIT APPLICATION

| 1) Well Operator: Northeast                                                   | Natural Energy LLC    | 494498281            | Monongalia        | Clay        | Osage, WV                                    |
|-------------------------------------------------------------------------------|-----------------------|----------------------|-------------------|-------------|----------------------------------------------|
|                                                                               |                       | Operator ID          | County            | District    | Quadrangle                                   |
| 2) Operator's Well Number:                                                    | Boggess 5H            | Well P               | ad Name: Bogg     | ess         |                                              |
| 3) Farm Name/Surface Owne                                                     | Blake R. & H. Preston | Boggess Public Re    | oad Access: Ma    | son Dixon   | Hwy (State Rt 7)                             |
| 4) Elevation, current ground:                                                 | 1,280' E              | Elevation, propose   | d post-constructi | ion: 1,268  | 3'                                           |
| 5) Well Type (a) Gas X                                                        | Oil                   | Un                   | derground Stora   | ge          |                                              |
| Other _                                                                       |                       |                      |                   |             |                                              |
| (b)If Gas                                                                     | Shallow X             | Deep                 |                   |             |                                              |
|                                                                               | Horizontal X          |                      | MON               | 2/13/20     | 18                                           |
| 6) Existing Pad: Yes or No                                                    | No                    |                      | _ /-6/            | 0.1.        |                                              |
| <ol> <li>Proposed Target Formatio<br/>Marcellus, 8,074', 103', 3,6</li> </ol> |                       | cipated Thickness    | s and Expected P  | ressure(s): |                                              |
| 8) Proposed Total Vertical D                                                  | epth: 8,074'          |                      |                   |             |                                              |
| 9) Formation at Total Vertica                                                 |                       | S                    |                   |             |                                              |
| 10) Proposed Total Measured                                                   | Depth: 16,105.9       | 02'                  |                   |             |                                              |
| 11) Proposed Horizontal Leg                                                   | Length: 7,457'        |                      |                   |             |                                              |
| 12) Approximate Fresh Wate                                                    | r Strata Depths:      | 50' ; 1,209'         |                   |             |                                              |
| 13) Method to Determine Fre                                                   | sh Water Depths:      | Driller's Log fron   | n Offset Wells    |             |                                              |
| 14) Approximate Saltwater D                                                   | Depths: 1,784'; 2,4   | 35'                  |                   |             |                                              |
| 15) Approximate Coal Seam                                                     | Depths: 934'; 1,2     | 07'                  |                   |             |                                              |
| 16) Approximate Depth to Po                                                   | ssible Void (coal m   | nine, karst, other): | N/A               |             |                                              |
| 17) Does Proposed well locat<br>directly overlying or adjacent                |                       | Yes                  | No                | ×           | RECEIVED                                     |
| (a) If Yes, provide Mine Inf                                                  | o: Name:              |                      |                   |             | Office of Oil and Gas                        |
| S.A. (2000) 1 4 0 5 1 1 1 1 1 1 1 1 1 1 1 1 1 1 1 1 1 1                       | Depth:                |                      |                   |             | FEB 2 1 2018                                 |
|                                                                               | Seam:                 |                      |                   |             | WV Department of<br>Environmental Protection |
|                                                                               | Owner:                |                      |                   |             |                                              |

Drilling and completion of a horizontal Marcellus well. The well will be drilled on air to an approximate depth of 6,539.96' TVD/MD. The well will then be horizontally drilled on synthetic based mud from the KOP to approximately 8,074' TVD / 16,105.92' MD along a 329° azimuth.

- 21) Total Area to be disturbed, including roads, stockpile area, pits, etc., (acres): 20.18
- 22) Area to be disturbed for well pad only, less access road (acres): 11.67
- 23) Describe centralizer placement for each casing string: