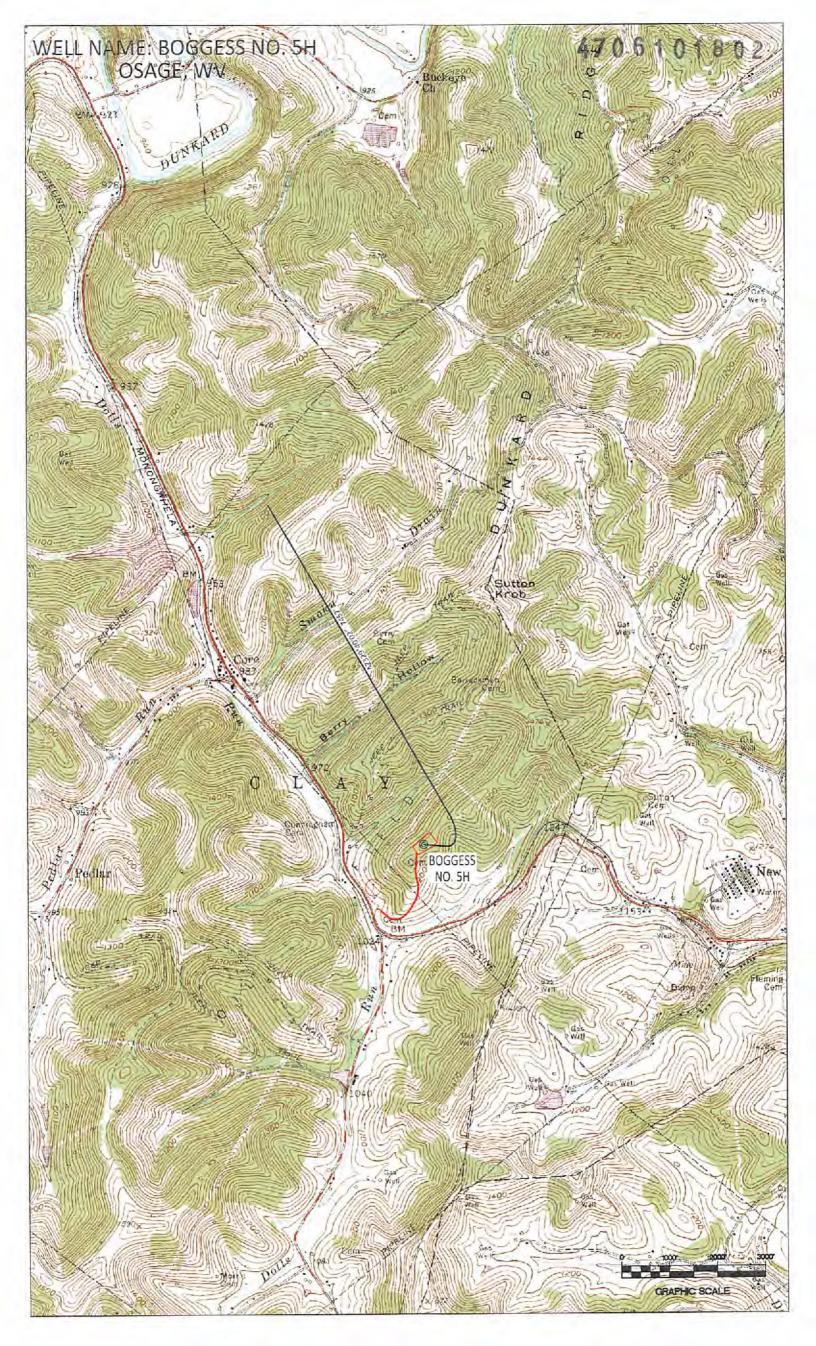

Wednesday, June 13, 2018 WELL WORK PERMIT Horizontal 6A / New Drill

NORTHEAST NATURAL ENERGY LLC 707 VIRGINIA STREET EAST STE 1200 CHARLESTON, WV 25301

Re: Permit approval for BOGGESS NO 5H

47-061-01802-00-00

Chief

Operator's Well Number: BOGGESS NO 5H

Farm Name: BLAKE R. & PRESTON H. BOC

U.S. WELL NUMBER: 47-061-01802-00-00

Horizontal 6A New Drill Date Issued: 6/13/2018

| API Number: |  |
|-------------|--|
|-------------|--|

# STATE OF WEST VIRGINIA DEPARTMENT OF ENVIRONMENTAL PROTECTION, OFFICE OF OIL AND GAS WELL WORK PERMIT APPLICATION

| 1) Well Operator: Northeast                                                   | Natural Energy LLC    | 494498281            | Monongalia        | Clay        | Osage, WV                                    |
|-------------------------------------------------------------------------------|-----------------------|----------------------|-------------------|-------------|----------------------------------------------|
|                                                                               |                       | Operator ID          | County            | District    | Quadrangle                                   |
| 2) Operator's Well Number:                                                    | Boggess 5H            | Well P               | ad Name: Bogg     | ess         |                                              |
| 3) Farm Name/Surface Owne                                                     | Blake R. & H. Preston | Boggess Public Re    | oad Access: Ma    | son Dixon   | Hwy (State Rt 7)                             |
| 4) Elevation, current ground:                                                 | 1,280' E              | Elevation, propose   | d post-constructi | ion: 1,268  | 3'                                           |
| 5) Well Type (a) Gas X                                                        | Oil                   | Un                   | derground Stora   | ge          |                                              |
| Other _                                                                       |                       |                      |                   |             |                                              |
| (b)If Gas                                                                     | Shallow X             | Deep                 |                   |             |                                              |
|                                                                               | Horizontal X          |                      | MON               | 2/13/20     | 18                                           |
| 6) Existing Pad: Yes or No                                                    | No                    |                      | _ /-6/            | 0.1.        |                                              |
| <ol> <li>Proposed Target Formatio<br/>Marcellus, 8,074', 103', 3,6</li> </ol> |                       | cipated Thickness    | s and Expected P  | ressure(s): |                                              |
| 8) Proposed Total Vertical D                                                  | epth: 8,074'          |                      |                   |             |                                              |
| 9) Formation at Total Vertica                                                 |                       | S                    |                   |             |                                              |
| 10) Proposed Total Measured                                                   | Depth: 16,105.9       | 02'                  |                   |             |                                              |
| 11) Proposed Horizontal Leg                                                   | Length: 7,457'        |                      |                   |             |                                              |
| 12) Approximate Fresh Wate                                                    | r Strata Depths:      | 50' ; 1,209'         |                   |             |                                              |
| 13) Method to Determine Fre                                                   | sh Water Depths:      | Driller's Log fron   | n Offset Wells    |             |                                              |
| 14) Approximate Saltwater D                                                   | Depths: 1,784'; 2,4   | 35'                  |                   |             |                                              |
| 15) Approximate Coal Seam                                                     | Depths: 934'; 1,2     | 07'                  |                   |             |                                              |
| 16) Approximate Depth to Po                                                   | ssible Void (coal m   | nine, karst, other): | N/A               |             |                                              |
| 17) Does Proposed well locat<br>directly overlying or adjacent                |                       | Yes                  | No                | ×           | RECEIVED                                     |
| (a) If Yes, provide Mine Inf                                                  | o: Name:              |                      |                   |             | Office of Oil and Gas                        |
| S.A. (2000) 1 4 0 5 1 1 1 1 1 1 1 1 1 1 1 1 1 1 1 1 1 1                       | Depth:                |                      |                   |             | FEB 2 1 2018                                 |
|                                                                               | Seam:                 |                      |                   |             | WV Department of<br>Environmental Protection |
|                                                                               | Owner:                |                      |                   |             |                                              |