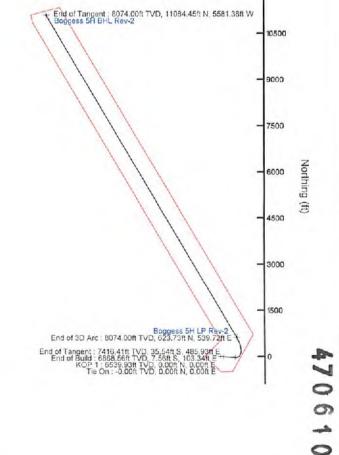

8114

|             |                   |                   | Location I        | Information        |                               |                |  |
|-------------|-------------------|-------------------|-------------------|--------------------|-------------------------------|----------------|--|
|             | Facility Name     |                   | Grid East (US ft) | Grid North (US ft) | Latitude                      | Longitude      |  |
|             | Boggess Pad       |                   | 1801481.600       | 426749.600         | 39"40"12.490"N                | 80°05'36,030"W |  |
| Slot        | Local N (ft)      | Local E (ft)      | Grid East (US ft) | God North (US ft)  | Latitude                      | Longitude      |  |
| Slot 05     | 24.13             | 31.27             | 1801512.870       | 426773.730         | 39°40'12.731'N 80°05'35.632'V |                |  |
| Ground Leve | (GL) to Ground    | level (At Slot: 5 | Slct 05)          |                    | C#                            |                |  |
| Mean Sea L  | evel to Ground le | vel (At Slot Sic  | t 05)             |                    | -1268 h                       |                |  |
| Ground Leve | (GL) to Mean      | Sea Level         |                   |                    | 1268ft                        |                |  |

Boggess 5H BHL Rev-2

Scale 1 Inch = 2000

12000

10000

11000

-0 0

N