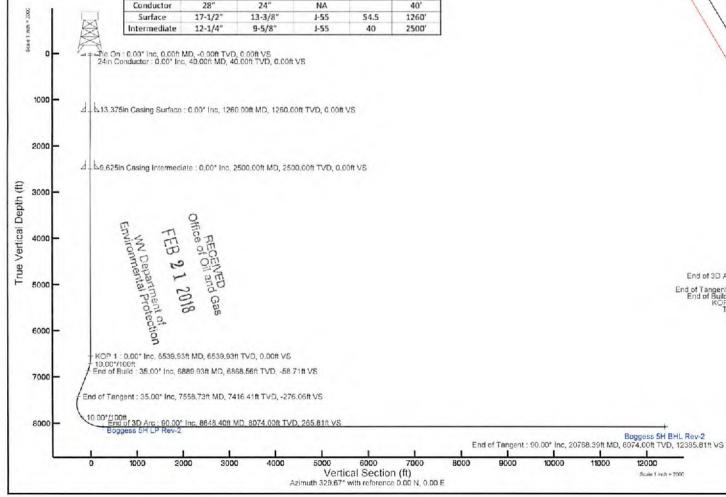

#### CASING AND TUBING PROGRAM

| ТҮРЕ         | Size<br>(in) | New<br>or<br>Used | Grade | Weight per ft.<br>(lb/ft) | FOOTAGE: For<br>Drilling (ft) | INTERVALS:<br>Left in Well<br>(ft) | CEMENT:<br>Fill-up<br>(Cu. Ft.)/CTS |
|--------------|--------------|-------------------|-------|---------------------------|-------------------------------|------------------------------------|-------------------------------------|
| Conductor    | 24"          | New               | NA    | 94.71                     | 40'                           | 40'                                | GTS                                 |
| Fresh Water  | 13-3/8"      | New               | J-55  | 54.5                      | 1,267'                        | 1,260'                             | CTS                                 |
| Coal         |              |                   |       |                           |                               |                                    |                                     |
| Intermediate | 9-5/8"       | New               | J-55  | 40                        | 2,530'                        | 2,500'                             | CTS                                 |
| Production   | 5-1/2"       | New               | P-110 | 20                        | 16,105.92'                    | 16,075.92'                         | 3,760 Cu. Ft.                       |
| Tubing       | 2-7/8"       | New               | N-80  | 6.5                       | NA                            | 8,500'                             | NA                                  |
| Liners       |              |                   |       |                           |                               |                                    |                                     |

Drilling and completion of a horizontal Marcellus well. The well will be drilled on air to an approximate depth of 6,539.96' TVD/MD. The well will then be horizontally drilled on synthetic based mud from the KOP to approximately 8,074' TVD / 16,105.92' MD along a 329° azimuth.

| Түре         | Hole Size | Casing Size | Grade |      | GL Depth<br>(Csg) |
|--------------|-----------|-------------|-------|------|-------------------|
| Conductor    | 28"       | 24"         | NA    |      | 40'               |
| Surface      | 17-1/2"   | 13-3/8"     | 1-55  | 54.5 | 1260'             |
| Intermediate | 12-1/4"   | 9-5/8"      | 1-55  | 40   | 2500'             |