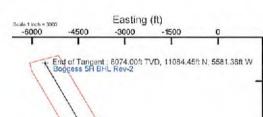

Drilling and completion of a horizontal Marcellus well. The well will be drilled on air to an approximate depth of 6,539.96' TVD/MD. The well will then be horizontally drilled on synthetic based mud from the KOP to approximately 8,074' TVD / 16,105.92' MD along a 329° azimuth.

8114

|             |                   |                   | Location I        | Information        |                               |                |  |
|-------------|-------------------|-------------------|-------------------|--------------------|-------------------------------|----------------|--|
|             | Facility Name     |                   | Grid East (US ft) | Grid North (US ft) | Latitude                      | Longitude      |  |
|             | Boggess Pad       |                   | 1801481.600       | 426749.600         | 39"40"12.490"N                | 80°05'36,030"W |  |
| Slot        | Local N (ft)      | Local E (ft)      | Grid East (US ft) | God North (US ft)  | Latitude                      | Longitude      |  |
| Slot 05     | 24.13             | 31.27             | 1801512.870       | 426773.730         | 39°40'12.731'N 80°05'35.632'V |                |  |
| Ground Leve | (GL) to Ground    | level (At Slot: 5 | Slct 05)          |                    | C#                            |                |  |
| Mean Sea L  | evel to Ground le | vel (At Slot Sic  | t 05)             |                    | -1268 h                       |                |  |
| Ground Leve | (GL) to Mean      | Sea Level         |                   |                    | 1268ft                        |                |  |

Boggess 5H BHL Rev-2

Scale 1 Inch = 2000

12000

10000

11000

-0 0

N