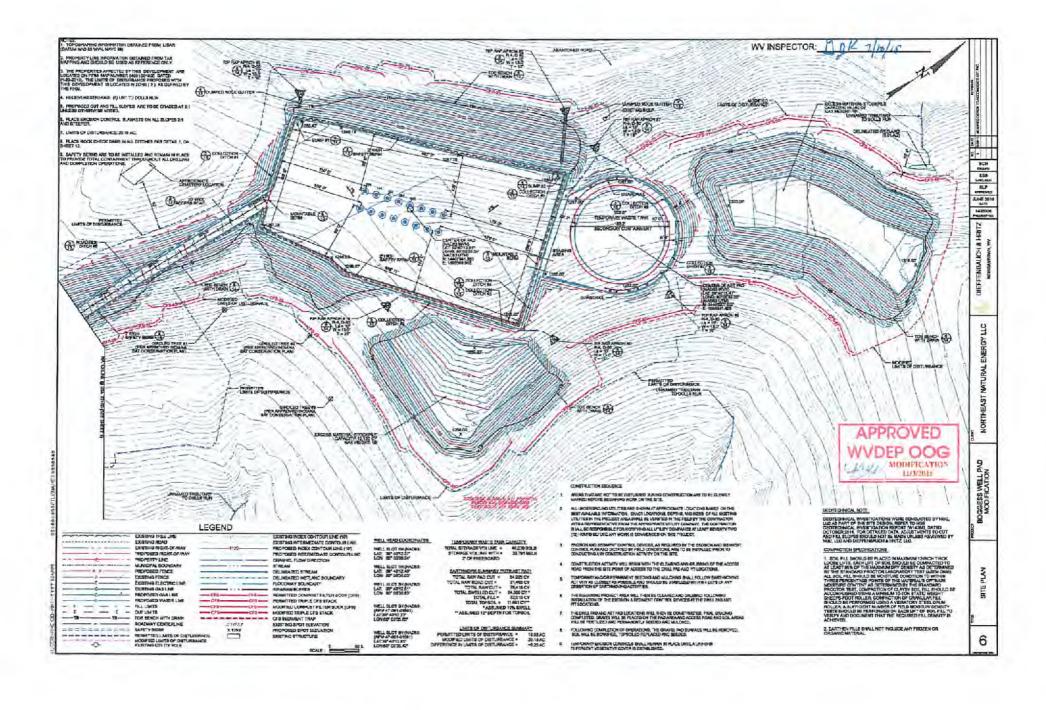

- 21) Total Area to be disturbed, including roads, stockpile area, pits, etc., (acres): 20.18
- 22) Area to be disturbed for well pad only, less access road (acres): 11.67
- 23) Describe centralizer placement for each casing string:

Surface and intermediate casing strings will have bow spring centralizers placed every third joint (~120') from the shoe joint to surface. Production casing will have rigid body centralizers placed at a minimum of every fourth joint (~160') from TD to surface.

#### 24) Describe all cement additives associated with each cement type:

Surface string cement will be a Type 1 + Max 3% bwoc Calcium Chloride Fresh Water blend. Intermediate string cement will be a Type 1 Cement + Max 3% bwoc Calcium Chloride + Fresh Water. Production string cement will be (50:50) Poz (Fly Ash):Type I Cement with a gas migration additive.

#### 25) Proposed borehole conditioning procedures:

Surface string will use a 25.0 bbls Gel Pill + LCM + 25 lbs Cello Flake + 20 lbs/bbl Bentonite @ 8.4 ppg & 10 bbls fresh water spacer prior to cement. Intermediate string will use a 25.0 bbls Gel Pill + LCM + 25 lbs Cello Flake + 20 lbs/bbl Bentonite @ 8.4 ppg & 10 bbls fresh water spacer prior to cement. Production string will use a 50.0 bbls SealBond 25 + 1 gal/bbl US-40 + 275 lbs/bbl Barite + 1 gal/bbl Gli and Gas SS-2 Spacer @ 13.5 ppg prior to cement.