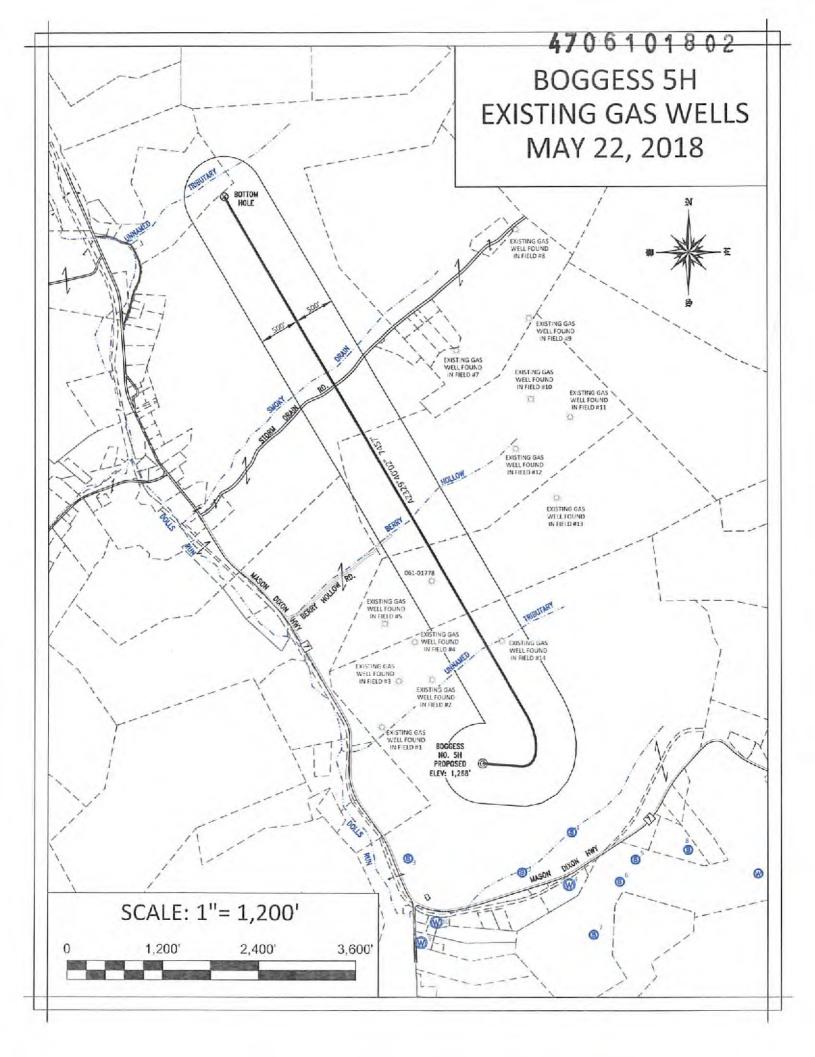

# Boggess 5H Area of Review

| API Number         | Well Name     | Well Number | Operator             | Latitude (NAD 83) | Latitude (NAD 83) Longitude (NAD 83) | TMP     | σΣ  | Producing Formation |
|--------------------|---------------|-------------|----------------------|-------------------|--------------------------------------|---------|-----|---------------------|
| 061-01778          | S. BARRICKMAN | 4           | NOUMENON CORPORATION | 39.676431         | -80.095564                           | 4-12-64 | Ą   | N A                 |
| FOUND IN FIELD #14 | ٧N            | NA          | NA                   | 39.674401         | -80.092423                           | 4-12-65 | A N | Possibly 061-71771  |