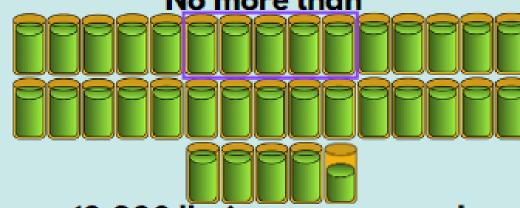

## Accumulate

No more than

No more than

13,200 lbs in any one month

Large Quantity Generator (LQG)

Generate

No more than

**NO LIMIT** 

13,200 lbs in any one month

**CONTAINER VOLUME** based on

**APPROXIMATE** 

weight of 7 lbs. per gallon

VSQG Facility WVDEP Fee: \$100 Small Generator Facility WVDEP Fee: \$500

Questions? Call Small Business Assistance Program At 304-926-0475