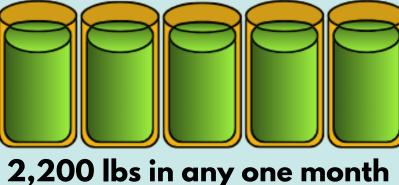

### Accumulate

No more than

No more than

220 lbs in any one month

2,200 lbs in any one month

Small Quantity Generator (SQG)