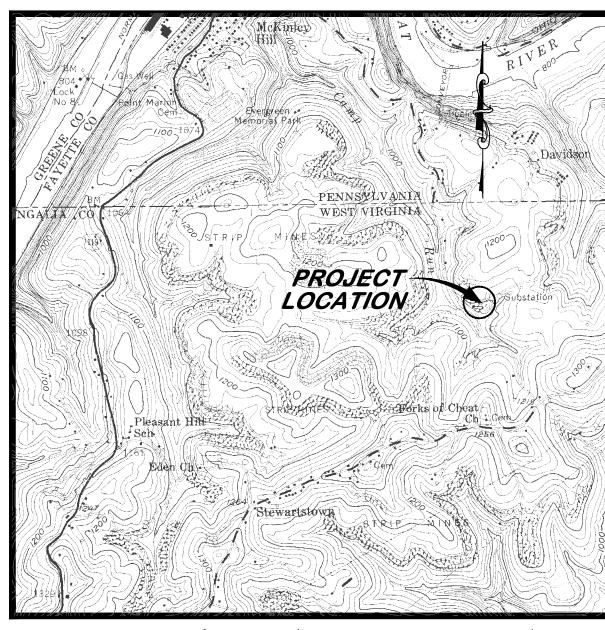

west virginia department of environmental protection

EARL RAY TOMBLIN, GOVERNOR RANDY C. HUFFMAN, CABINET SECRETARY OFFICE OF ABANDONED MINE LANDS AND RECLAMATION DAVIDSON HIGHWALL DRAINAGE

> NEAR MORGANTOWN MONONGALIA COUNTY, WEST VIRGINIA

USGS 7.5' QUAD (MORGANTOWN NORTH)

|           | INDEX TO SHEETS                                        |
|-----------|--------------------------------------------------------|
| SHEET NO. | DESCRIPTION DESCRIPTION                                |
| 2         | EXISTING CONDITIONS AND TAX MAP OVERLAY                |
| 3         | RECLAMATION AND SEDIMENT CONTROL PLAN                  |
| 4         | UNDERDRAIN CROSS SECTIONS, PROFILE AND TYPICAL DETAILS |
| 5         | SEDIMENT CONTROL DETAILS                               |