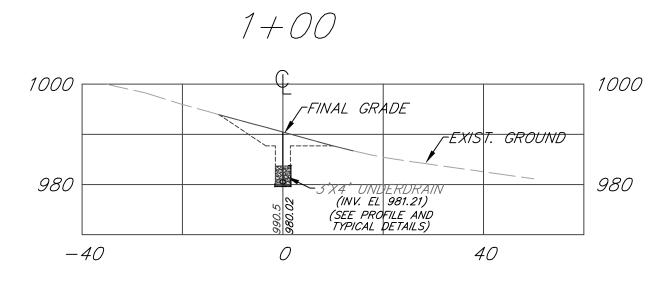

| LS       |
| 7.1        | TYPE "A" MANHOLE                                              | 2 EA.    |
| 7.2        | 12" PVC SDR-35 PVC CONVEYANCE PIPE                            | 90 LF    |
| 7.3        | BORE AND JACKED 18" GRADE B, 1" THICK STEEL CASING            | 30 LF    |
| 8.0        | UNCLASSIFIED EXCAVATION                                       | LS       |
| 11.1       | 3' X 4' UNDERDRAIN (12" PVC SDR-35)                           | 245 LF   |
| 11.2       | SODA ASH BRIQUETTES (50 LB. BAG)                              | 5 EA.    |



COUNTY HIGHWAY MAP, 1" = 1 MI.





## 2+44.80 1000 1000 -FINAL GRADE FEXIST. GROUND TIE 3'X4' UNDERDRAI TYPE "A" MANHOL (INV. EL 976.14) (SEE PROFILE AND TYPICAL DETAILS) 12" CONVEYANCE PIPE—OUT (SEE PROFILE) 40 -40











## UNDERDRAIN CROSS SECTIONS



## UNDERDRAIN PROFILE

(SCALE: 1" = 20')

<u>ELE VA TION</u>





Letters Raised 1/8"-

*<sup>'</sup>3"<sup>'</sup>3"<sup>'</sup>3"<sup>'</sup>3"* 

<u>PLAN</u>

(PRECAST)

(NOT TO SCALE)





State of West Virginia

Department of Environmental Protection Abandoned Mine Lands and Reclamation

DAVIDSON HIGHWALL

UNDERDRAIN CROSS SECTIONS, PROFILE, AND TYPICAL DETAILS

SHEET NO.

APPROVED BY: SB 12/2/2013

DRAINAGE



SECTION B-B

<u>INVERTED PLAN</u> <u>MANHOLE COVER</u> STANDARD DETAIL TYPE "A" MANHOLE