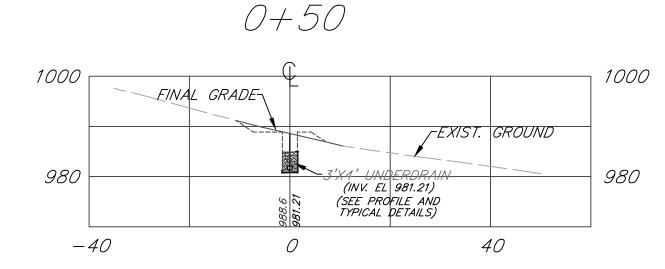

## UNDERDRAIN PROFILE

(SCALE: 1" = 20')

<u>ELE VA TION</u>

Letters Raised 1/8"-

*<sup>'</sup>3"<sup>'</sup>3"<sup>'</sup>3"<sup>'</sup>3"* 

<u>PLAN</u>

(PRECAST)

(NOT TO SCALE)