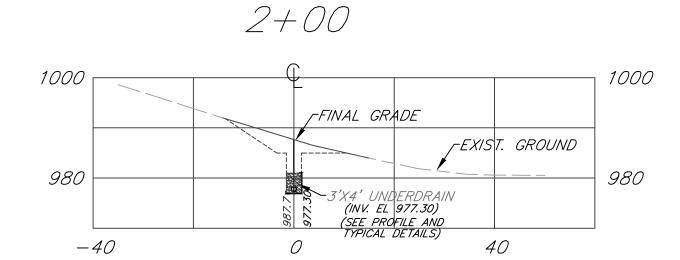

| LS       |
| 7.1        | TYPE "A" MANHOLE                                              | 2 EA.    |
| 7.2        | 12" PVC SDR-35 PVC CONVEYANCE PIPE                            | 90 LF    |
| 7.3        | BORE AND JACKED 18" GRADE B, 1" THICK STEEL CASING            | 30 LF    |
| 8.0        | UNCLASSIFIED EXCAVATION                                       | LS       |
| 11.1       | 3' X 4' UNDERDRAIN (12" PVC SDR-35)                           | 245 LF   |
| 11.2       | SODA ASH BRIQUETTES (50 LB. BAG)                              | 5 EA.    |



COUNTY HIGHWAY MAP, 1" = 1 MI.





## 2+44.80 1000 1000 -FINAL GRADE FEXIST. GROUND TIE 3'X4' UNDERDRAI TYPE "A" MANHOL (INV. EL 976.14) (SEE PROFILE AND TYPICAL DETAILS) 12" CONVEYANCE PIPE—OUT (SEE PROFILE) 40 -40











## UNDERDRAIN CROSS SECTIONS



## UNDERDRAIN PROFILE

(SCALE: 1" = 20')

<u>ELE VA TION</u>





Letters Raised 1/8"-

*<sup>'</sup>3"<sup>'</sup>3"<sup>'</sup>3"<sup>'</sup>3"* 

<u>PLAN</u>

(PRECAST)

(NOT TO SCALE)





State of West Virginia

Department of Environmental Protection Abandoned Mine Lands and Reclamation

DAVIDSON HIGHWALL

UNDERDRAIN CROSS SECTIONS, PROFILE, AND TYPICAL DETAILS

SHEET NO.

APPROVED BY: SB 12/2/2013

DRAINAGE



SECTION B-B

<u>INVERTED PLAN</u> <u>MANHOLE COVER</u> STANDARD DETAIL TYPE "A" MANHOLE