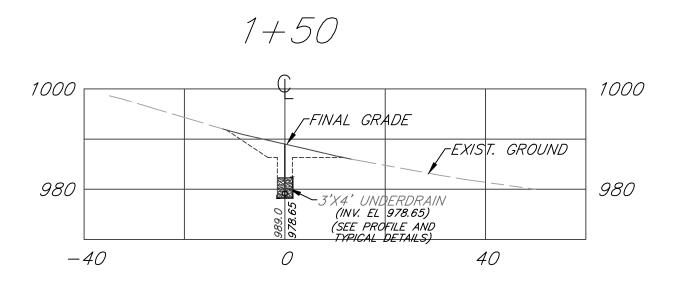

| LS       |
| 7.1        | TYPE "A" MANHOLE                                              | 2 EA.    |
| 7.2        | 12" PVC SDR-35 PVC CONVEYANCE PIPE                            | 90 LF    |
| 7.3        | BORE AND JACKED 18" GRADE B, 1" THICK STEEL CASING            | 30 LF    |
| 8.0        | UNCLASSIFIED EXCAVATION                                       | LS       |
| 11.1       | 3' X 4' UNDERDRAIN (12" PVC SDR-35)                           | 245 LF   |
| 11.2       | SODA ASH BRIQUETTES (50 LB. BAG)                              | 5 EA.    |



COUNTY HIGHWAY MAP, 1" = 1 MI.





## 2+44.80 1000 1000 -FINAL GRADE FEXIST. GROUND TIE 3'X4' UNDERDRAI TYPE "A" MANHOL (INV. EL 976.14) (SEE PROFILE AND TYPICAL DETAILS) 12" CONVEYANCE PIPE—OUT (SEE PROFILE) 40 -40











## UNDERDRAIN CROSS SECTIONS



## UNDERDRAIN PROFILE

(SCALE: 1" = 20')

<u>ELE VA TION</u>





Letters Raised 1/8"-

*<sup>'</sup>3"<sup>'</sup>3"<sup>'</sup>3"<sup>'</sup>3"* 

<u>PLAN</u>

(PRECAST)

(NOT TO SCALE)





State of West Virginia

Department of Environmental Protection Abandoned Mine Lands and Reclamation

DAVIDSON HIGHWALL

UNDERDRAIN CROSS SECTIONS, PROFILE, AND TYPICAL DETAILS

SHEET NO.

APPROVED BY: SB 12/2/2013

DRAINAGE



SECTION B-B

<u>INVERTED PLAN</u> <u>MANHOLE COVER</u> STANDARD DETAIL TYPE "A" MANHOLE