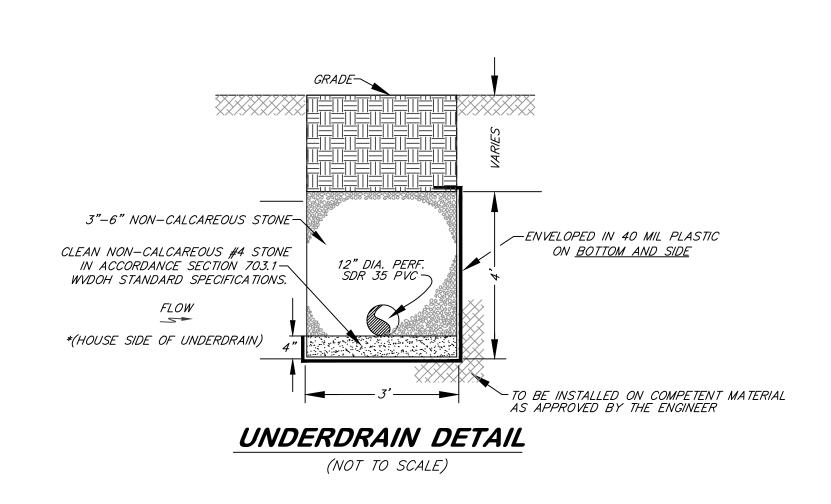

## UNDERDRAIN CROSS SECTIONS

## UNDERDRAIN PROFILE

(SCALE: 1" = 20')

<u>ELE VA TION</u>

Letters Raised 1/8"-

*<sup>'</sup>3"<sup>'</sup>3"<sup>'</sup>3"<sup>'</sup>3"* 

<u>PLAN</u>

(PRECAST)

(NOT TO SCALE)