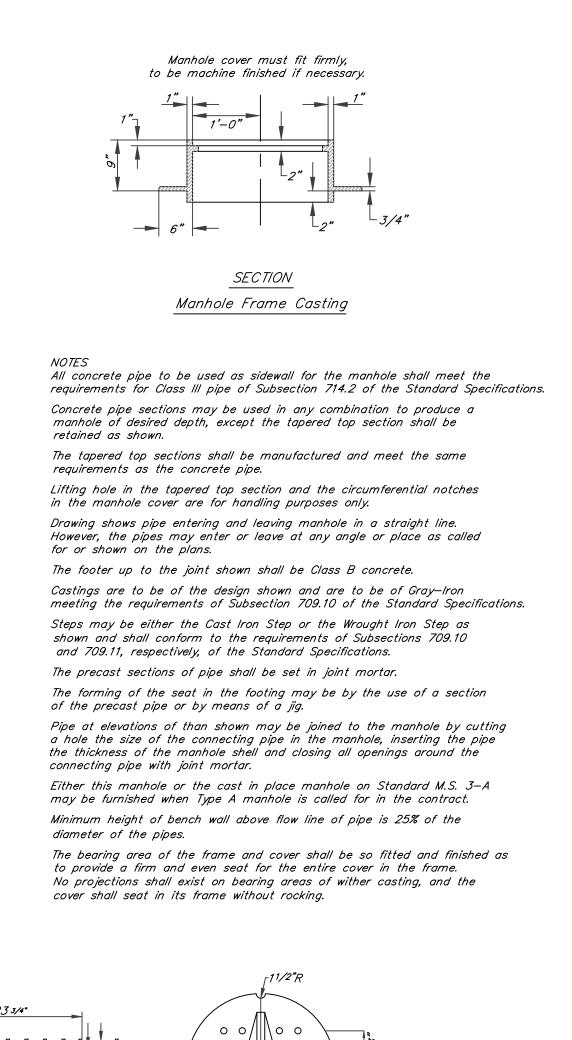

DRAINAGE

SECTION B-B

<u>INVERTED PLAN</u> <u>MANHOLE COVER</u> STANDARD DETAIL TYPE "A" MANHOLE