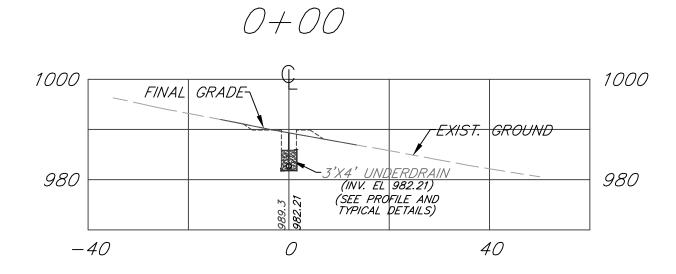

## UNDERDRAIN PROFILE

(SCALE: 1" = 20')

<u>ELE VA TION</u>

Letters Raised 1/8"-

*<sup>'</sup>3"<sup>'</sup>3"<sup>'</sup>3"<sup>'</sup>3"* 

<u>PLAN</u>

(PRECAST)

(NOT TO SCALE)