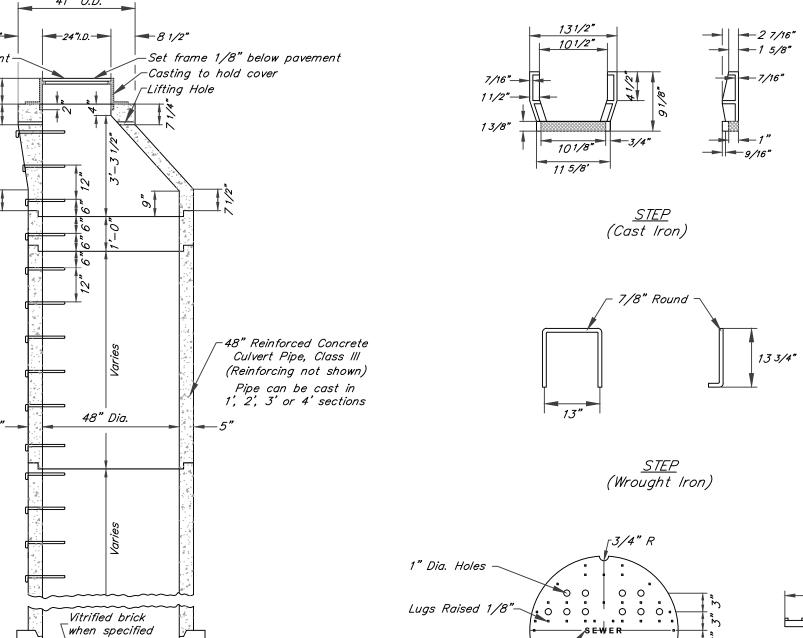

DRAINAGE

SECTION B-B

<u>INVERTED PLAN</u> <u>MANHOLE COVER</u> STANDARD DETAIL TYPE "A" MANHOLE