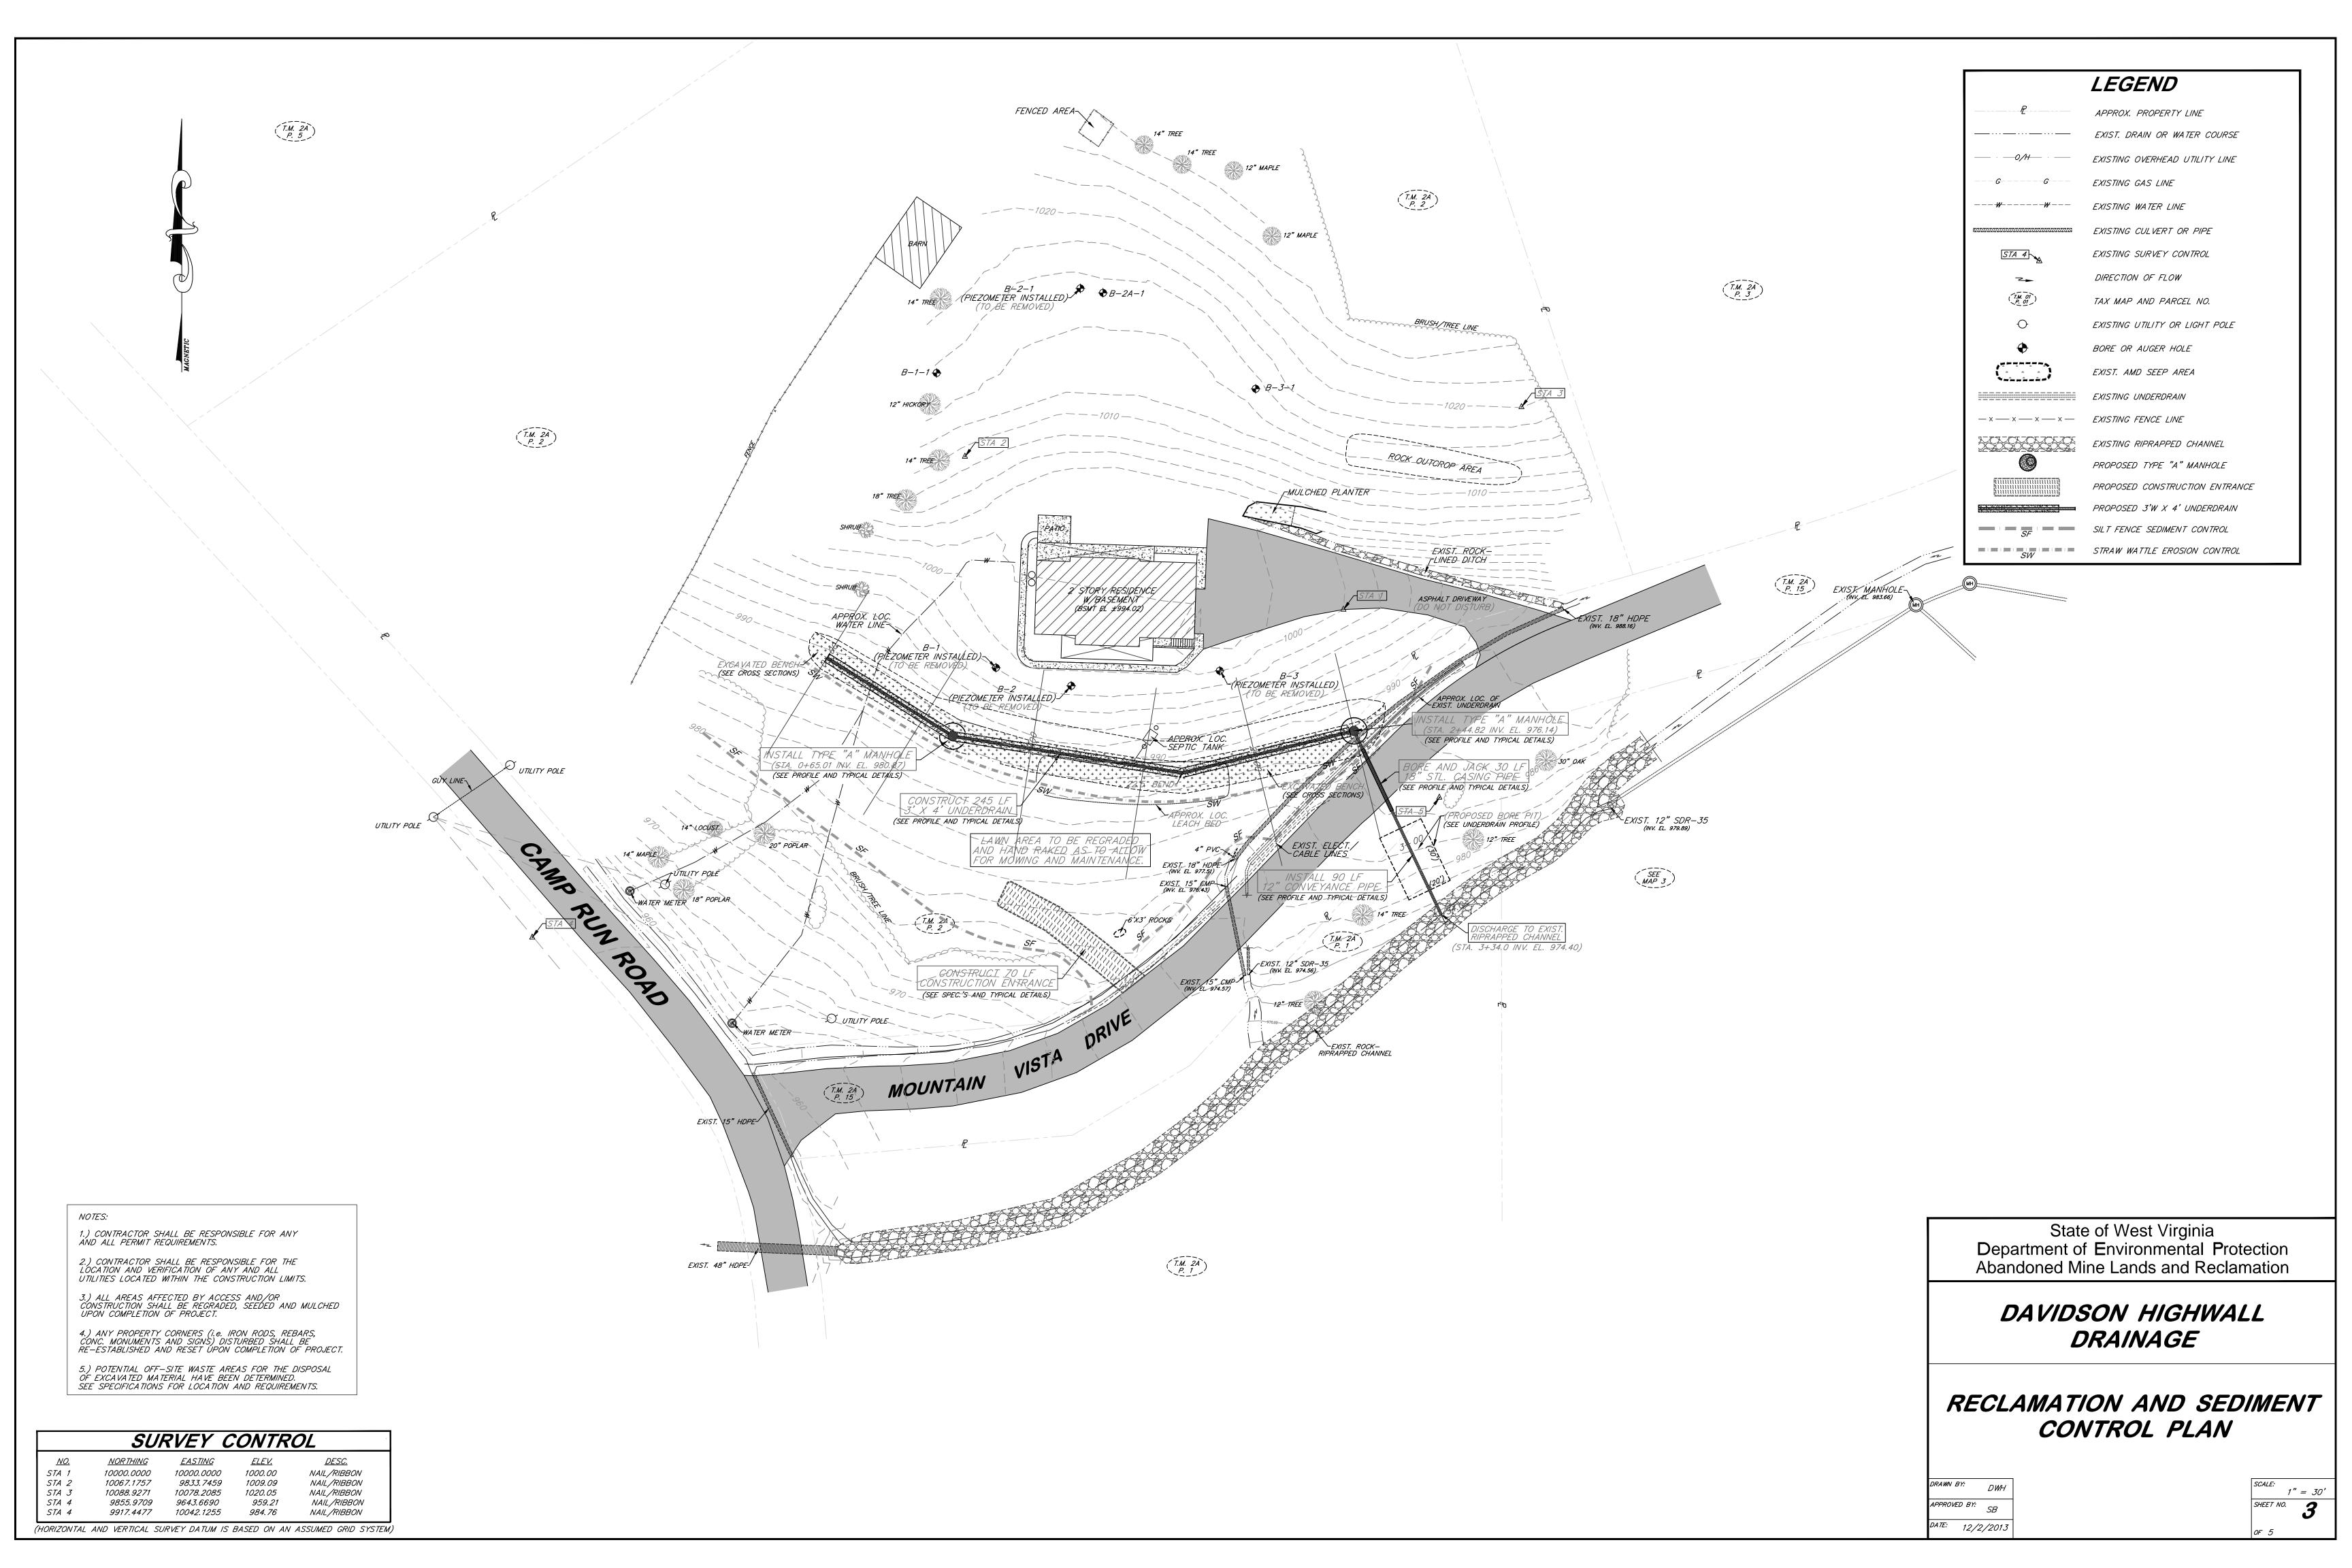

BID SCHEDULE

| ITEM NO.   | DESCRIPTION DESCRIPTION                                       | QUANTITY |
|------------|---------------------------------------------------------------|----------|
| 1.0        | MOBILIZATION AND DEMOBILIZATION (LIMITED TO 10% OF TOTAL BID) | LS       |
| 2.0        | CONSTRUCTION LAYOUT (LIMITED TO 5% OF TOTAL BID)              | LS       |
| 3.0        | QUALITY CONTROL (LIMITED TO 3% OF TOTAL BID)                  | LS       |
| 4.0        | SITE PREPARATION (LIMITED TO 10% OF TOTAL BID)                | LS       |
| 5.1        | SILT FENCE SEDIMENT CONTROL                                   | 400 LF   |
| <i>5.2</i> | 12" STRAW WATTLES EROSION CONTROL                             | 265 LF   |
| 5.3        | STONE CONSTRUCTION ENTRANCE (70 LF x 12' WIDTH)               | 25 TONS  |
| 6.0        | REVEGETATION                                                  | LS       |
| 7.1        | TYPE "A" MANHOLE                                              | 2 EA.    |
| 7.2        | 12" PVC SDR-35 PVC CONVEYANCE PIPE                            | 90 LF    |
| 7.3        | BORE AND JACKED 18" GRADE B, 1" THICK STEEL CASING            | 30 LF    |
| 8.0        | UNCLASSIFIED EXCAVATION                                       | LS       |
| 11.1       | 3' X 4' UNDERDRAIN (12" PVC SDR-35)                           | 245 LF   |
| 11.2       | SODA ASH BRIQUETTES (50 LB. BAG)                              | 5 EA.    |