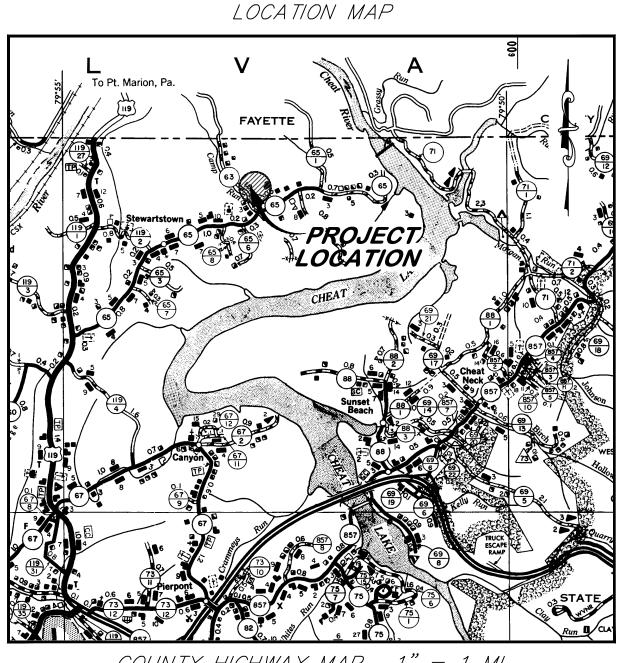

> | 12" STRAW WATTLES EROSION CONTROL                             | 265 LF   |
| 5.3        | STONE CONSTRUCTION ENTRANCE (70 LF x 12' WIDTH)               | 25 TONS  |
| 6.0        | REVEGETATION                                                  | LS       |
| 7.1        | TYPE "A" MANHOLE                                              | 2 EA.    |
| 7.2        | 12" PVC SDR-35 PVC CONVEYANCE PIPE                            | 90 LF    |
| 7.3        | BORE AND JACKED 18" GRADE B, 1" THICK STEEL CASING            | 30 LF    |
| 8.0        | UNCLASSIFIED EXCAVATION                                       | LS       |
| 11.1       | 3' X 4' UNDERDRAIN (12" PVC SDR-35)                           | 245 LF   |
| 11.2       | SODA ASH BRIQUETTES (50 LB. BAG)                              | 5 EA.    |



COUNTY HIGHWAY MAP, 1" = 1 MI.





## 2+44.80 1000 1000 -FINAL GRADE FEXIST. GROUND TIE 3'X4' UNDERDRAI TYPE "A" MANHOL (INV. EL 976.14) (SEE PROFILE AND TYPICAL DETAILS) 12" CONVEYANCE PIPE—OUT (SEE PROFILE) 40 -40











## UNDERDRAIN CROSS SECTIONS



## UNDERDRAIN PROFILE

(SCALE: 1" = 20')

<u>ELE VA TION</u>





Letters Raised 1/8"-

*<sup>'</sup>3"<sup>'</sup>3"<sup>'</sup>3"<sup>'</sup>3"* 

<u>PLAN</u>

(PRECAST)

(NOT TO SCALE)





State of West Virginia

Department of Environmental Protection Abandoned Mine Lands and Reclamation

DAVIDSON HIGHWALL

UNDERDRAIN CROSS SECTIONS, PROFILE, AND TYPICAL DETAILS

SHEET NO.

APPROVED BY: SB 12/2/2013

DRAINAGE



SECTION B-B

<u>INVERTED PLAN</u> <u>MANHOLE COVER</u> STANDARD DETAIL TYPE "A" MANHOLE