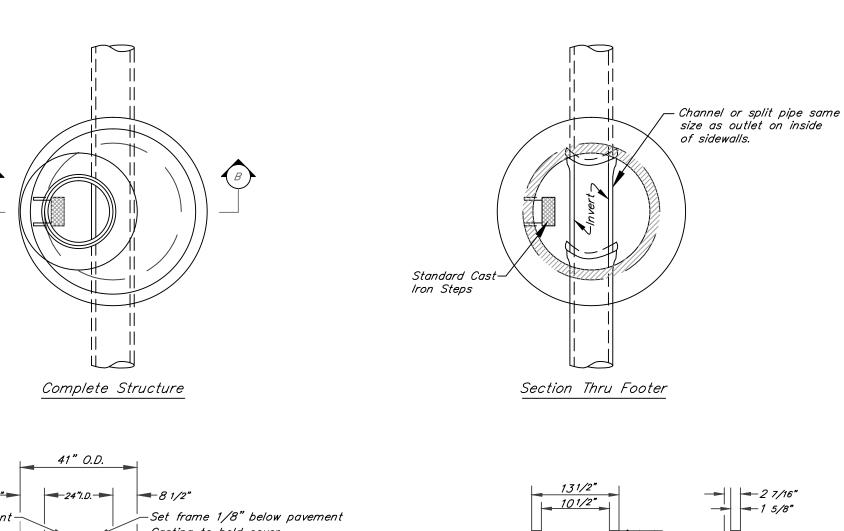

DRAINAGE

SECTION B-B

<u>INVERTED PLAN</u> <u>MANHOLE COVER</u> STANDARD DETAIL TYPE "A" MANHOLE