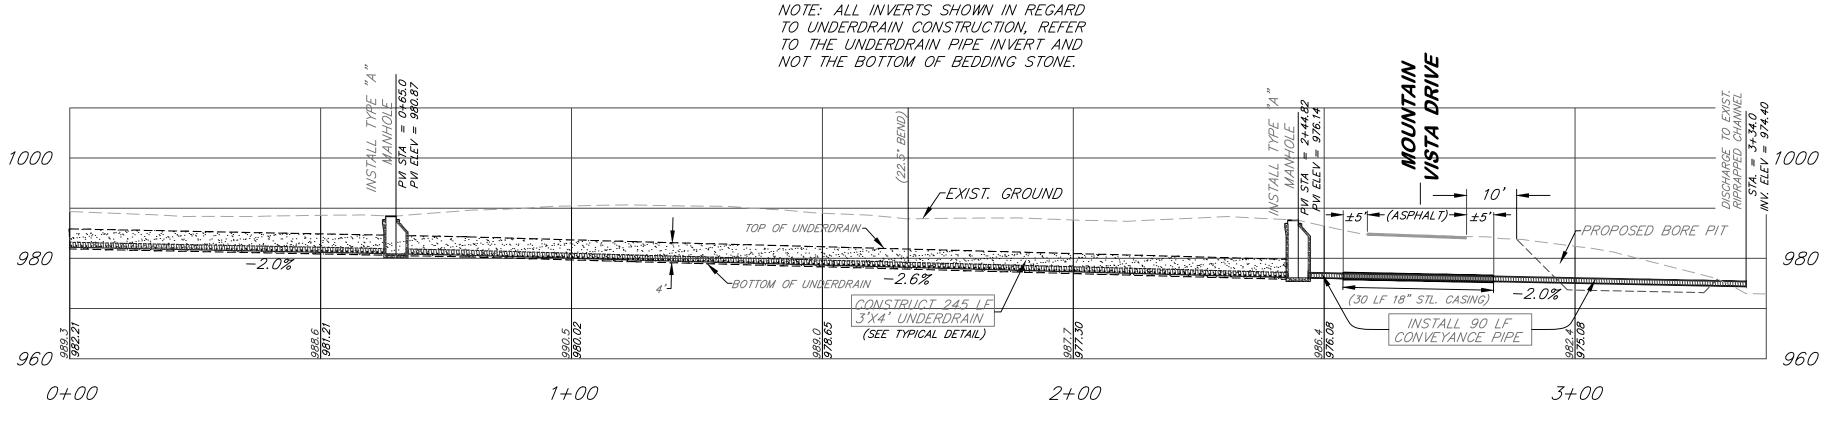

## UNDERDRAIN PROFILE

(SCALE: 1" = 20')

<u>ELE VA TION</u>

Letters Raised 1/8"-

*<sup>'</sup>3"<sup>'</sup>3"<sup>'</sup>3"<sup>'</sup>3"* 

<u>PLAN</u>

(PRECAST)

(NOT TO SCALE)