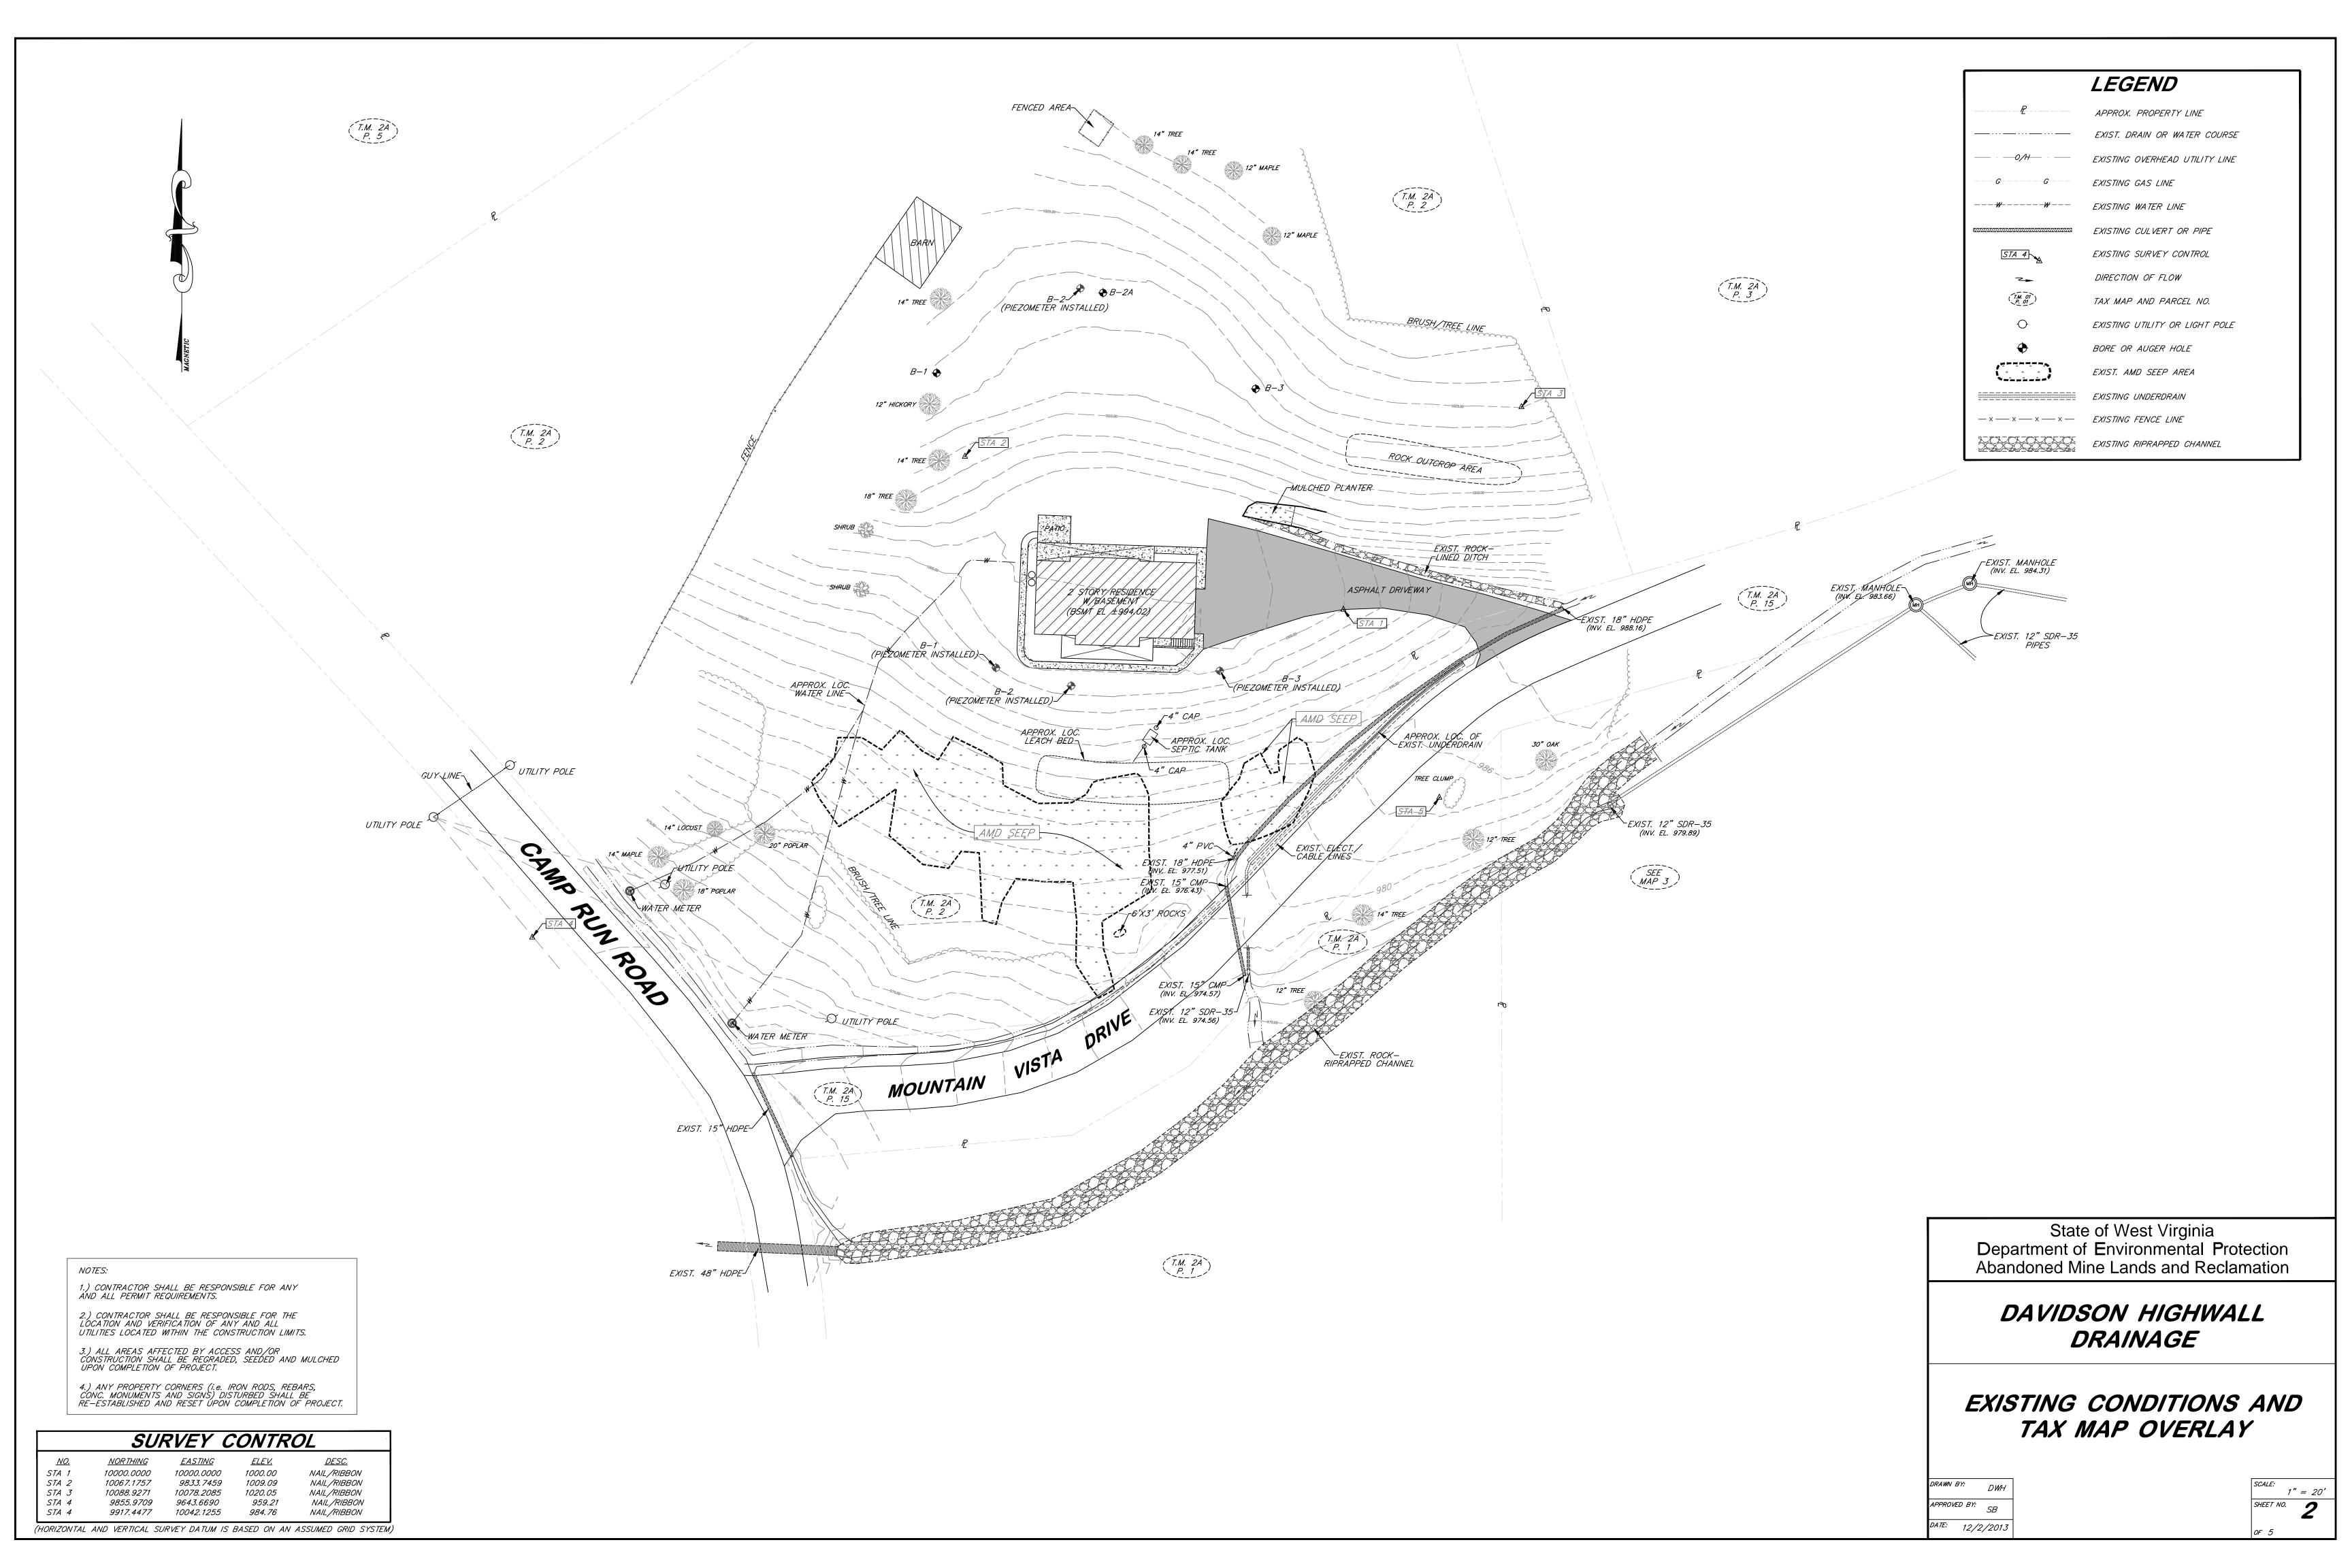

west virginia department of environmental protection

EARL RAY TOMBLIN, GOVERNOR RANDY C. HUFFMAN, CABINET SECRETARY OFFICE OF ABANDONED MINE LANDS AND RECLAMATION DAVIDSON HIGHWALL DRAINAGE

> NEAR MORGANTOWN MONONGALIA COUNTY, WEST VIRGINIA