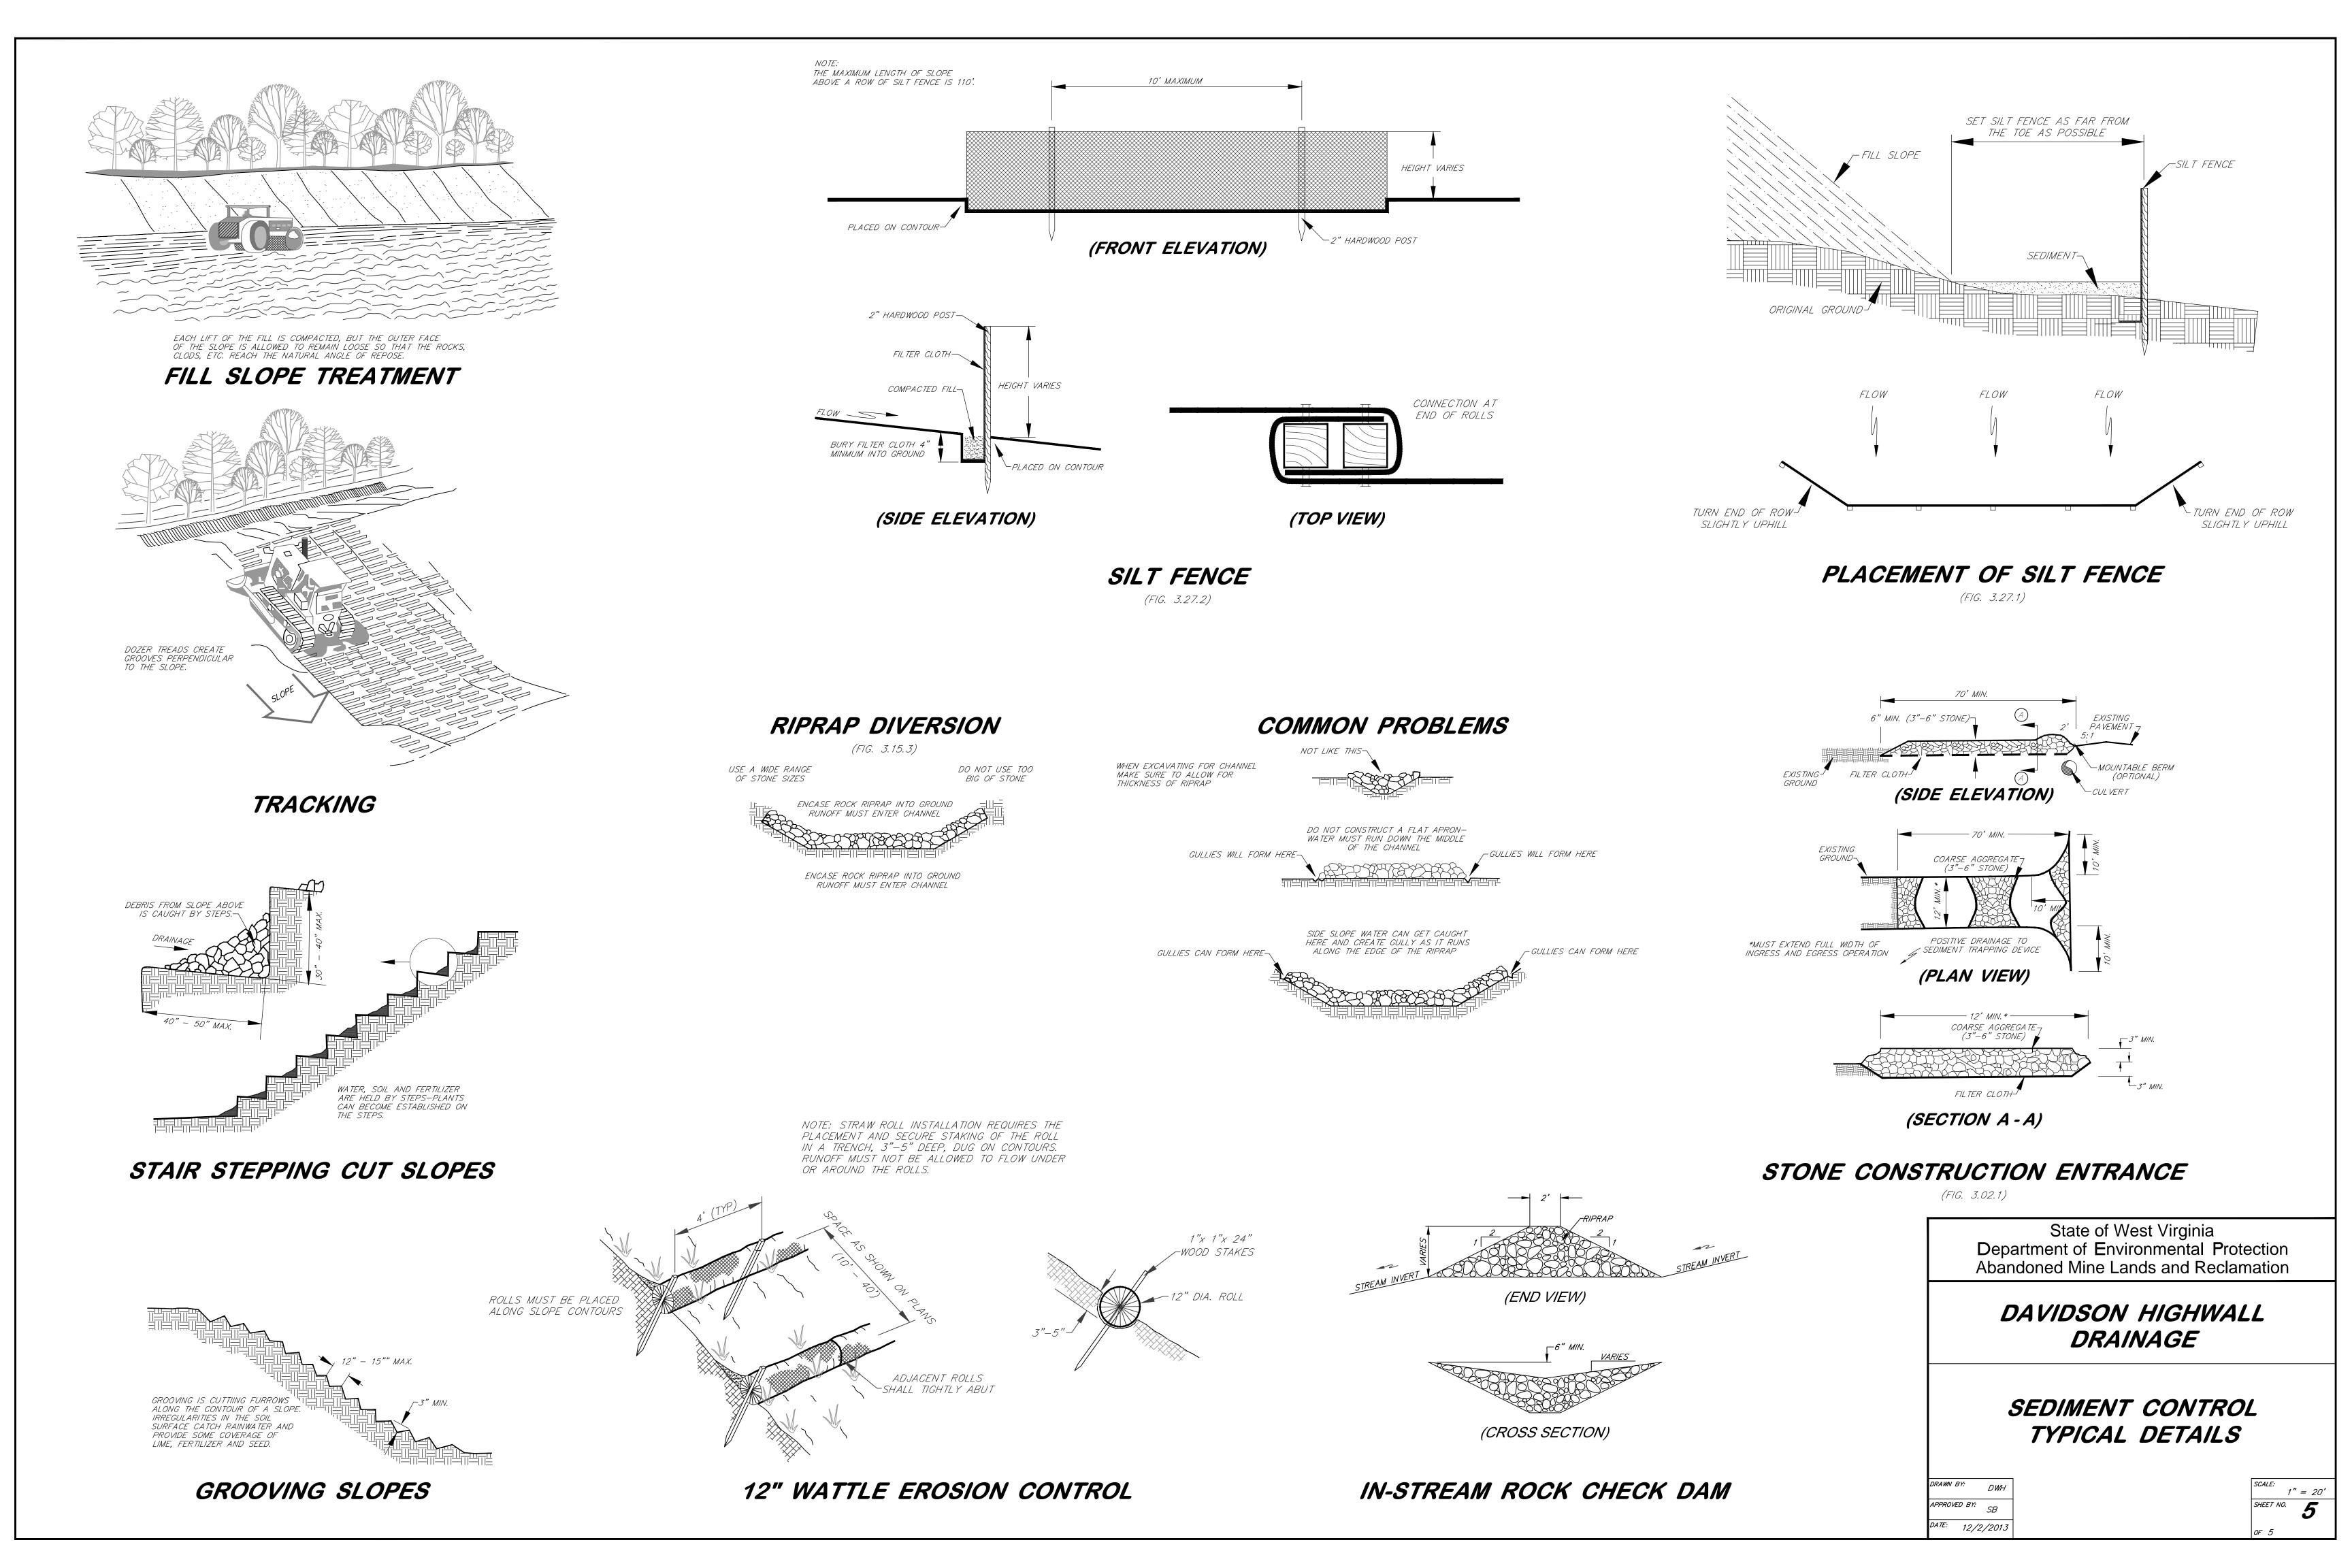

BID SCHEDULE

| ITEM NO.   | DESCRIPTION DESCRIPTION                                       | QUANTITY |
|------------|---------------------------------------------------------------|----------|
| 1.0        | MOBILIZATION AND DEMOBILIZATION (LIMITED TO 10% OF TOTAL BID) | LS       |
| 2.0        | CONSTRUCTION LAYOUT (LIMITED TO 5% OF TOTAL BID)              | LS       |
| 3.0        | QUALITY CONTROL (LIMITED TO 3% OF TOTAL BID)                  | LS       |
| 4.0        | SITE PREPARATION (LIMITED TO 10% OF TOTAL BID)                | LS       |
| 5.1        | SILT FENCE SEDIMENT CONTROL                                   | 400 LF   |
| <i>5.2</i> | 12" STRAW WATTLES EROSION CONTROL                             | 265 LF   |
| 5.3        | STONE CONSTRUCTION ENTRANCE (70 LF x 12' WIDTH)               | 25 TONS  |
| 6.0        | REVEGETATION                                                  | LS       |
| 7.1        | TYPE "A" MANHOLE                                              | 2 EA.    |
| 7.2        | 12" PVC SDR-35 PVC CONVEYANCE PIPE                            | 90 LF    |
| 7.3        | BORE AND JACKED 18" GRADE B, 1" THICK STEEL CASING            | 30 LF    |
| 8.0        | UNCLASSIFIED EXCAVATION                                       | LS       |
| 11.1       | 3' X 4' UNDERDRAIN (12" PVC SDR-35)                           | 245 LF   |
| 11.2       | SODA ASH BRIQUETTES (50 LB. BAG)                              | 5 EA.    |