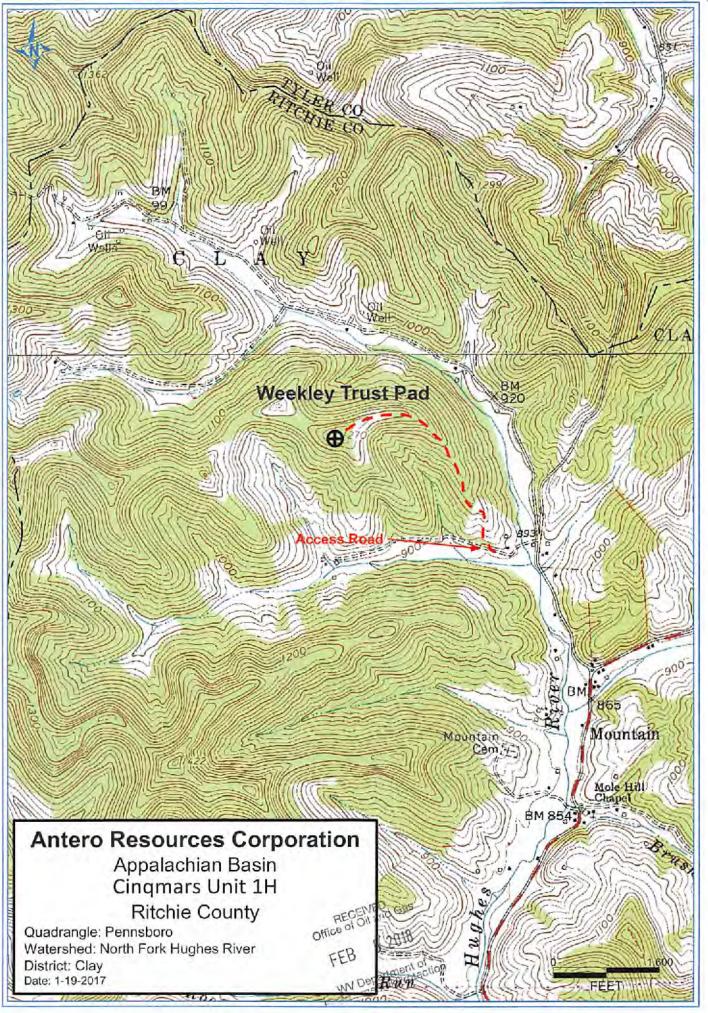

WW-6B (04/15)

| API NO. 47-085 - |                      |  |
|------------------|----------------------|--|
| OPERATOR WELL    | NO. Cinqmars Unit 1H |  |
| Well Pad Name:   | Weekley Trust Pad    |  |

Well Pad Name: Weekley Trust Pad

MAC-18

19) Describe proposed well work, including the drilling and plugging back of any pilot hole:

Drill, perforate, fracture a new horizontal shallow well and complete Marcellus Shale.

### **Well Site Safety Plan** Antero Resources

Well Name: Ray Unit 1H-3H, Swartzmiller Unit 1H-3H, Michael 18d

Cingmars 1H-4H, Goliad Unit 1H-2H

Pad Location: Weekley Trust Pad

Ritchie County/Clay District

#### **GPS Coordinates:**

Entrance - Lat 39°22'0.8292"/Long -80°54'54.8022" (NAD83) Pad Center - Lat 39°22′18.2244″/Long -80°55′25.0998″ (NAD83)

#### **Driving Directions:**

From the intersection of I79 and HWY 50: Travel west on US-50 for 28.7 miles. Turn right onto WV-18 N and head towards West Union, Turn Left onto Davis St/Old U.S. 50 W and continue for 0.4 miles. Turn right onto WV-18N/Sistersville Pike for 12.2 miles. Turn Left onto WV-74 S for 3.7 miles. Turn right onto Stull Hill Rd for 0.4 miles. Turn left onto Co Rd 2/5 for 0.1 miles. The access road will be on your right.

#### Alternate Route:

From the intersection of U.S. 50 E and WV-74 N/Pullman Rd: Travel north and turn left onto E Myles Ave/Old U.S. 50 E for 0.6 miles. Turn Right onto Grey St (0.2 miles), left onto E Penn Ave (0.1 miles), right onto 1st St (446 ft) and continue onto WV-74N/Mountain Dr for 7.2 miles. Turn left onto Stull Hill Rd for 0.4 miles. Turn left onto Co Rd 2/5 for 0.1 miles. The access road will be on your right. RECEIVED