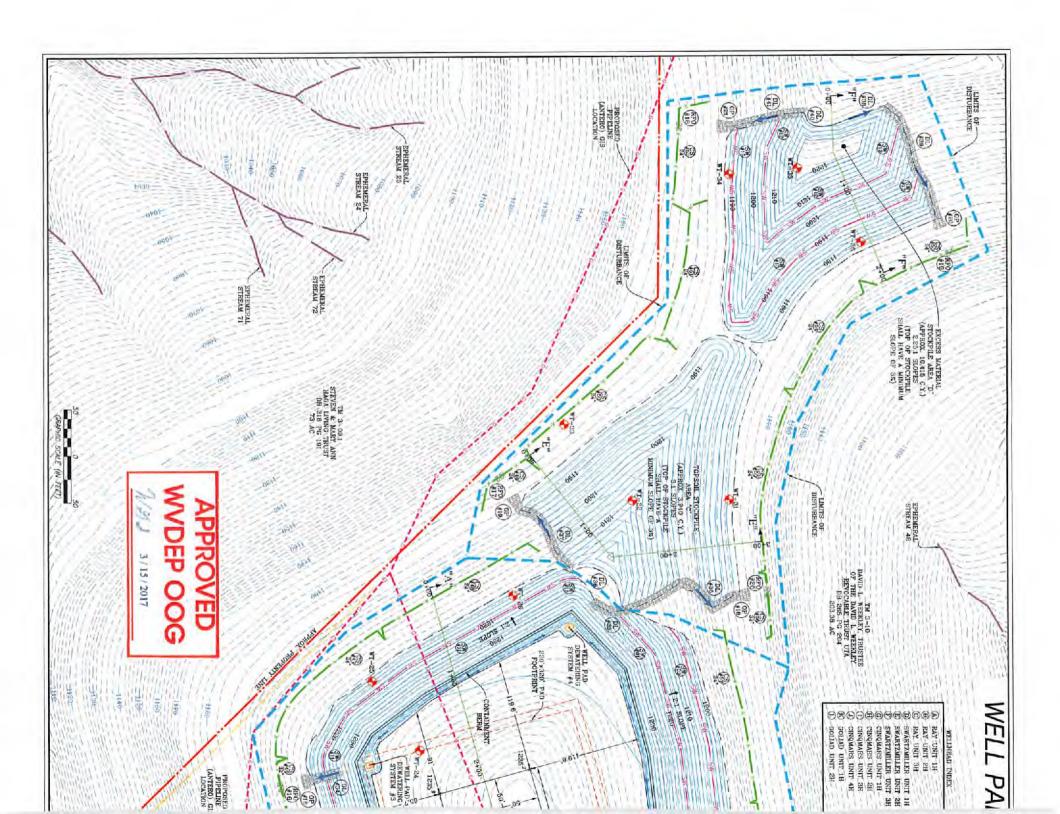

Well Pad Name: Weekley Trust Pad

MAC-18

19) Describe proposed well work, including the drilling and plugging back of any pilot hole:

Drill, perforate, fracture a new horizontal shallow well and complete Marcellus Shale.

Anticipated Max Pressure - 9300 lbs Anticipated Max Rate - 80 bpm

21) Total Area to be disturbed, including roads, stockpile area, pits, etc., (acres): 32.87 acres

22) Area to be disturbed for well pad only, less access road (acres): 8.15 acres

Operator's Well No. Cinqmars Unit 1H

| Toposou Rovogolation Trouting                                                                                             | ent: Acres Disturbed 32.87 a         | cres Prevegetation pl                                                                  | I                                  |
|---------------------------------------------------------------------------------------------------------------------------|--------------------------------------|----------------------------------------------------------------------------------------|------------------------------------|
| Lime 2-4                                                                                                                  | Tons/acre or to correct to pl        | 6.5                                                                                    |                                    |
| Fertilizer type Hay or s                                                                                                  | traw or Wood Fiber (will be used     | where needed)                                                                          |                                    |
| Fertilizer amount_500                                                                                                     |                                      | os/acre                                                                                |                                    |
| Mulch 2-3                                                                                                                 | Tons/                                | acre                                                                                   |                                    |
| Access Road "A" -749' (2,7                                                                                                |                                      | cres) + Well Pad (\$.15 acres) + Water Containment F<br>les (7.63 acres) = 32.87 Acres | Pad (3.70 acres) + Excess/Topsoil  |
| Temp                                                                                                                      | porary                               | Perma                                                                                  | nent                               |
| Seed Type                                                                                                                 | lbs/acre                             | Seed Type                                                                              | lbs/acre                           |
| Annual Ryegrass                                                                                                           | 40                                   | Crownvetch                                                                             | 10-15                              |
| Field Bromegrass                                                                                                          | 40                                   | Tall Fescue                                                                            | 30                                 |
| See attached Table IV-3 for additional seed type                                                                          | e (Weekley Trust Pad Design Page 25) | See attached Table IV-4A for additional seed type                                      | oe Woekley Trust Pad Design Page 2 |
| or type of grass seed requ                                                                                                | ested by surface owner               | *or type of grass seed reque                                                           | sted by surface owne               |
| Attach: Drawing(s) of road, location, pi provided) Photocopied section of involved                                        |                                      | plication (unless engineered plans in                                                  | cluding this info have be          |
| Drawing(s) of road, location, pi<br>provided)                                                                             |                                      | plication (unless engineered plans in                                                  | cluding this info have be          |
| Orawing(s) of road, location, pi<br>provided)  Photocopied section of involved                                            | 17.5' topographic sheet.             | plication (unless engineered plans in                                                  | eluding this info have be          |
| Orawing(s) of road, location, piperovided) Photocopied section of involved Plan Approved by: Mich                         | 17.5' topographic sheet.             |                                                                                        | eluding this info have be          |
| Orawing(s) of road, location, piperovided)  Photocopied section of involved  Plan Approved by: Mich  Comments: Presection | 17.5' topographic sheet.             | y distorbed are                                                                        | eluding this info have be          |
| Photocopied section of involved  Plan Approved by: Mich  Comments: Presection                                             | d 4 nulch as                         | y distorbed are                                                                        | eluding this info have be          |
| Photocopied section of involved  Plan Approved by: Mich  Comments: Presection                                             | d 4 nulch as                         | y distorbed are                                                                        | eluding this info have be          |
| Photocopied section of involved  Plan Approved by: Mich  Comments: Presection                                             | d 4 nulch as                         | y distorbed are                                                                        | eluding this info have be          |
| Photocopied section of involved  Plan Approved by: Mich  Comments: Presection                                             | d 4 nulch as                         | y distorbed are                                                                        | eluding this info have be          |
| Photocopied section of involved  Plan Approved by: Mich  Comments: Presection                                             | d 4 nulch as                         | y distorbed are                                                                        | eluding this info have be          |
| Orawing(s) of road, location, piperovided) Photocopied section of involved Plan Approved by: Mich Comments: Presec        | al John de Arnulch ar whations, Ma   | ey distorbed are intain a upgr                                                         | eluding this info have be          |
| Orawing(s) of road, location, piperovided) Photocopied section of involved Plan Approved by: Mich Comments: Presec        | d 4 nulch as                         | y distorbed are                                                                        | eluding this info have be          |