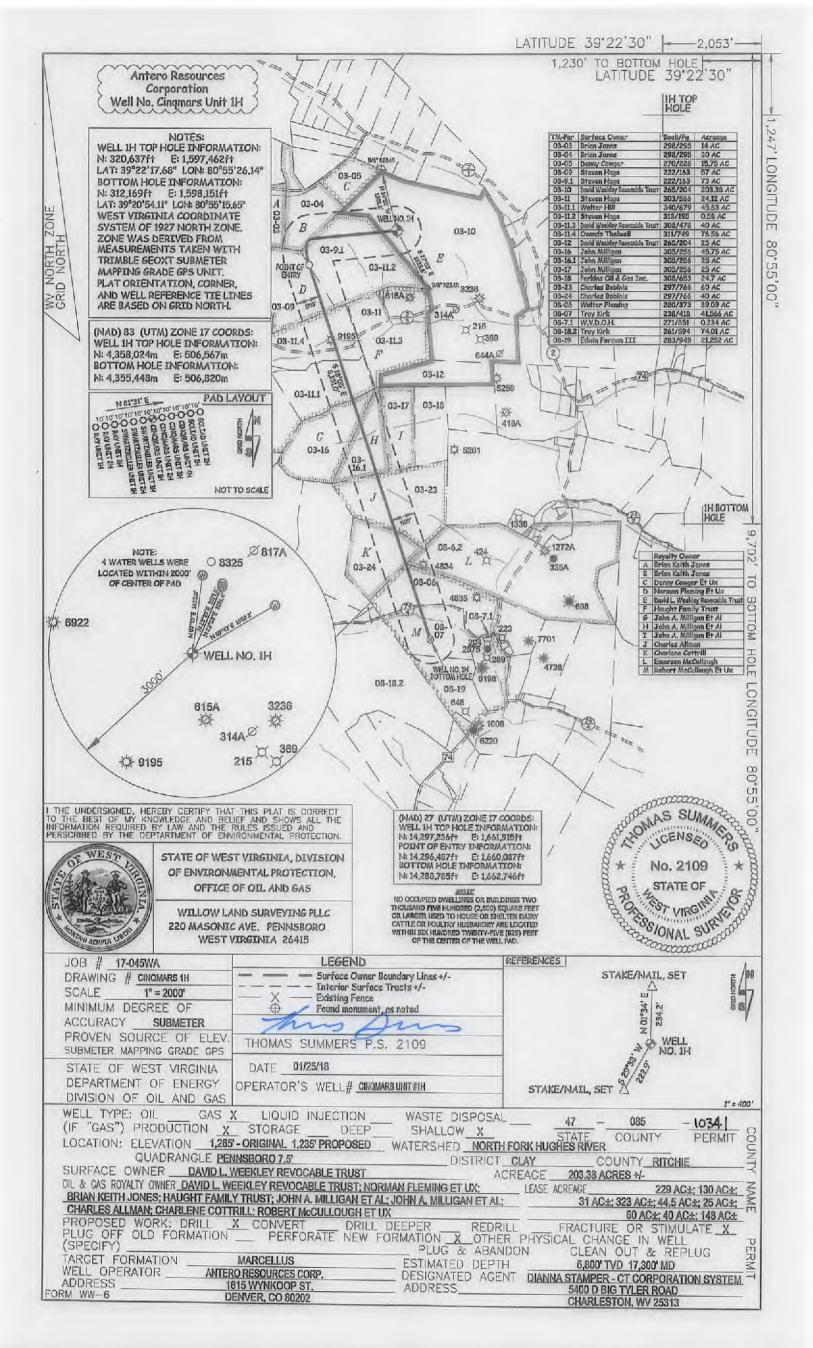

# STATE OF WEST VIRGINIA DEPARTMENT OF ENVIRONMENTAL PROTECTION, OFFICE OF OIL AND GAS WELL WORK PERMIT APPLICATION

| 1) Well Operator:                            | Antero Resource    | s Corporal        | 494507062           | 085 - Ritchie        |              | Pennsboro 7.5'               |
|----------------------------------------------|--------------------|-------------------|---------------------|----------------------|--------------|------------------------------|
|                                              |                    |                   | Operator ID         | County               | District     | Quadrangle                   |
| 2) Operator's Well N                         | lumber: Cinqmar    | s Unit 1H         | Well I              | ad Name: Wee         | kley Trust   | Pad                          |
| 3) Farm Name/Surfa                           | ce Owner: David We | ekley L. Revocabl | e Trust Public R    | oad Access: CR       | -2/5         | 1                            |
| 4) Elevation, current                        | ground: ~1268      | 5' Ele            | vation, propose     | ed post-construct    | ion: 1235    |                              |
| 5) Well Type (a) C                           |                    | Oil               | Ur                  | nderground Stora     | ge           |                              |
| (b)If                                        | Gas Shallow        | X                 | Deep                |                      |              | 2-6-18                       |
|                                              | Horizonta          | 1 X               |                     |                      |              | 1-18                         |
| 6) Existing Pad: Yes                         |                    |                   |                     |                      |              | 2-0                          |
| 7) Proposed Target I                         |                    |                   |                     |                      |              | · ·                          |
| Marcellus Shale: 6                           | 800' TVD, Anticipa | ted Thicknes      | s- 75 feet, Asso    | ciated Pressure-     | 2800#        |                              |
| 8) Proposed Total Vo                         | ertical Depth: 68  | 00' TVD           |                     |                      |              |                              |
| ) Formation at Tota                          | l Vertical Depth:  | Marcellus         |                     |                      |              |                              |
| (0) Proposed Total M                         | leasured Depth:    | 17300' ME         | )                   |                      |              |                              |
| 1) Proposed Horizo                           | ntal Leg Length:   | 8151'             |                     |                      |              |                              |
| 2) Approximate Fre                           | sh Water Strata D  | epths:            | Offset well records | . Depths have been a | djusted acco | rding to surface elevations. |
| 3) Method to Detern                          | nine Fresh Water   | Depths: 33        | 38', 375'           |                      |              |                              |
| 4) Approximate Sal                           | twater Depths: 1   | 728', 1753'       | 310 331             |                      |              |                              |
| 15) Approximate Co.                          | al Seam Depths:    | 887'              |                     |                      |              |                              |
| (6) Approximate Dep                          | oth to Possible Vo | id (coal min      | e, karst, other):   | None Anticipa        | ted          |                              |
| 17) Does Proposed w<br>lirectly overlying or |                    |                   | s<br>Yes            | No                   | x            |                              |
| (a) If Yes, provide l                        | Mine Info: Nam     | e:                |                     |                      |              |                              |
|                                              | Dept               |                   |                     |                      |              |                              |
|                                              | Seam               |                   |                     |                      |              |                              |
|                                              | Own                |                   |                     |                      | Offic        | RECEIVED<br>e of Oil and Gas |
|                                              | OWI                |                   |                     |                      |              | - I. WII WING CHOC           |

FEB 09 2018

WV Department of Environmental Protection Page 1 of 3 WW-6B (04/15) API NO. 47- DB5

OPERATOR WELL NO. Cinquars Unit 1H
Well Pad Name: Weekley Trust Pad

18)

#### **GPS Coordinates:**

Entrance - Lat 39°22'0.8292"/Long -80°54'54.8022" (NAD83) Pad Center - Lat 39°22′18.2244″/Long -80°55′25.0998″ (NAD83)