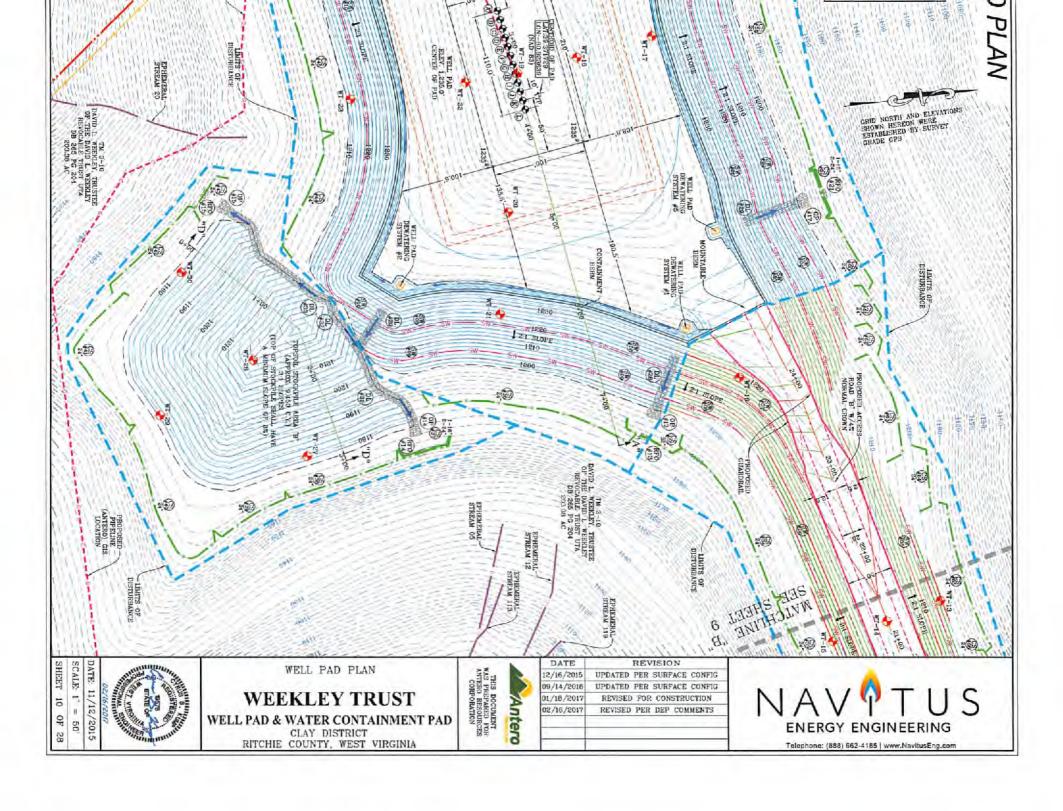

Well Pad Name: Weekley Trust Pad

MAC-18

19) Describe proposed well work, including the drilling and plugging back of any pilot hole:

Drill, perforate, fracture a new horizontal shallow well and complete Marcellus Shale.

Anticipated Max Pressure - 9300 lbs Anticipated Max Rate - 80 bpm

21) Total Area to be disturbed, including roads, stockpile area, pits, etc., (acres): 32.87 acres

22) Area to be disturbed for well pad only, less access road (acres): 8.15 acres

Operator's Well No. Cinqmars Unit 1H

| Toposou Rovogolation Trouting                                                                                             | ent: Acres Disturbed 32.87 a         | cres Prevegetation pl                                                                  | I                                  |
|---------------------------------------------------------------------------------------------------------------------------|--------------------------------------|----------------------------------------------------------------------------------------|------------------------------------|
| Lime 2-4                                                                                                                  | Tons/acre or to correct to pl        | 6.5                                                                                    |                                    |
| Fertilizer type Hay or s                                                                                                  | traw or Wood Fiber (will be used     | where needed)                                                                          |                                    |
| Fertilizer amount_500                                                                                                     |                                      | os/acre                                                                                |                                    |
| Mulch 2-3                                                                                                                 | Tons/                                | acre                                                                                   |                                    |
| Access Road "A" -749' (2,7                                                                                                |                                      | cres) + Well Pad (\$.15 acres) + Water Containment F<br>les (7.63 acres) = 32.87 Acres | Pad (3.70 acres) + Excess/Topsoil  |
| Temp                                                                                                                      | porary                               | Perma                                                                                  | nent                               |
| Seed Type                                                                                                                 | lbs/acre                             | Seed Type                                                                              | lbs/acre                           |
| Annual Ryegrass                                                                                                           | 40                                   | Crownvetch                                                                             | 10-15                              |
| Field Bromegrass                                                                                                          | 40                                   | Tall Fescue                                                                            | 30                                 |
| See attached Table IV-3 for additional seed type                                                                          | e (Weekley Trust Pad Design Page 25) | See attached Table IV-4A for additional seed type                                      | oe Woekley Trust Pad Design Page 2 |
| or type of grass seed requ                                                                                                | ested by surface owner               | *or type of grass seed reque                                                           | sted by surface owne               |
| Attach: Drawing(s) of road, location, pi provided) Photocopied section of involved                                        |                                      | plication (unless engineered plans in                                                  | cluding this info have be          |
| Drawing(s) of road, location, pi<br>provided)                                                                             |                                      | plication (unless engineered plans in                                                  | cluding this info have be          |
| Orawing(s) of road, location, pi<br>provided)  Photocopied section of involved                                            | 17.5' topographic sheet.             | plication (unless engineered plans in                                                  | eluding this info have be          |
| Orawing(s) of road, location, piperovided) Photocopied section of involved Plan Approved by: Mich                         | 17.5' topographic sheet.             |                                                                                        | eluding this info have be          |
| Orawing(s) of road, location, piperovided)  Photocopied section of involved  Plan Approved by: Mich  Comments: Presection | 17.5' topographic sheet.             | y distorbed are                                                                        | eluding this info have be          |
| Photocopied section of involved  Plan Approved by: Mich  Comments: Presection                                             | d 4 nulch as                         | y distorbed are                                                                        | eluding this info have be          |
| Photocopied section of involved  Plan Approved by: Mich  Comments: Presection                                             | d 4 nulch as                         | y distorbed are                                                                        | eluding this info have be          |
| Photocopied section of involved  Plan Approved by: Mich  Comments: Presection                                             | d 4 nulch as                         | y distorbed are                                                                        | eluding this info have be          |
| Photocopied section of involved  Plan Approved by: Mich  Comments: Presection                                             | d 4 nulch as                         | y distorbed are                                                                        | eluding this info have be          |
| Photocopied section of involved  Plan Approved by: Mich  Comments: Presection                                             | d 4 nulch as                         | y distorbed are                                                                        | eluding this info have be          |
| Orawing(s) of road, location, piperovided) Photocopied section of involved Plan Approved by: Mich Comments: Presec        | al John de Arnulch ar whations, Ma   | ey distorbed are intain a upgr                                                         | eluding this info have be          |
| Orawing(s) of road, location, piperovided) Photocopied section of involved Plan Approved by: Mich Comments: Presec        | d 4 nulch as                         | y distorbed are                                                                        | eluding this info have be          |