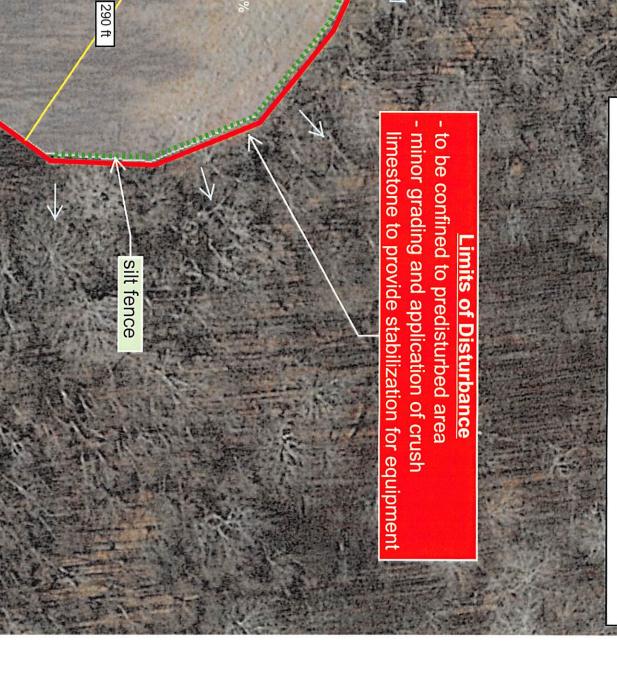

### Mr. Amos.

Well work on 7455 and 7459 are approved. I spoke with the Ranger, Jack Tribble, to insure that soil disturbance would be okay. He verified that he was okay to let the work proceed so long as you make sure any soil disturbance is limited to the existing well pad area. Sorry about the delayed response. Please let me know when the crews are going to be moving in. Also, please remind your contractors that no hazardous materials are to be stored on site (includes gasoline and cleaning fluids).