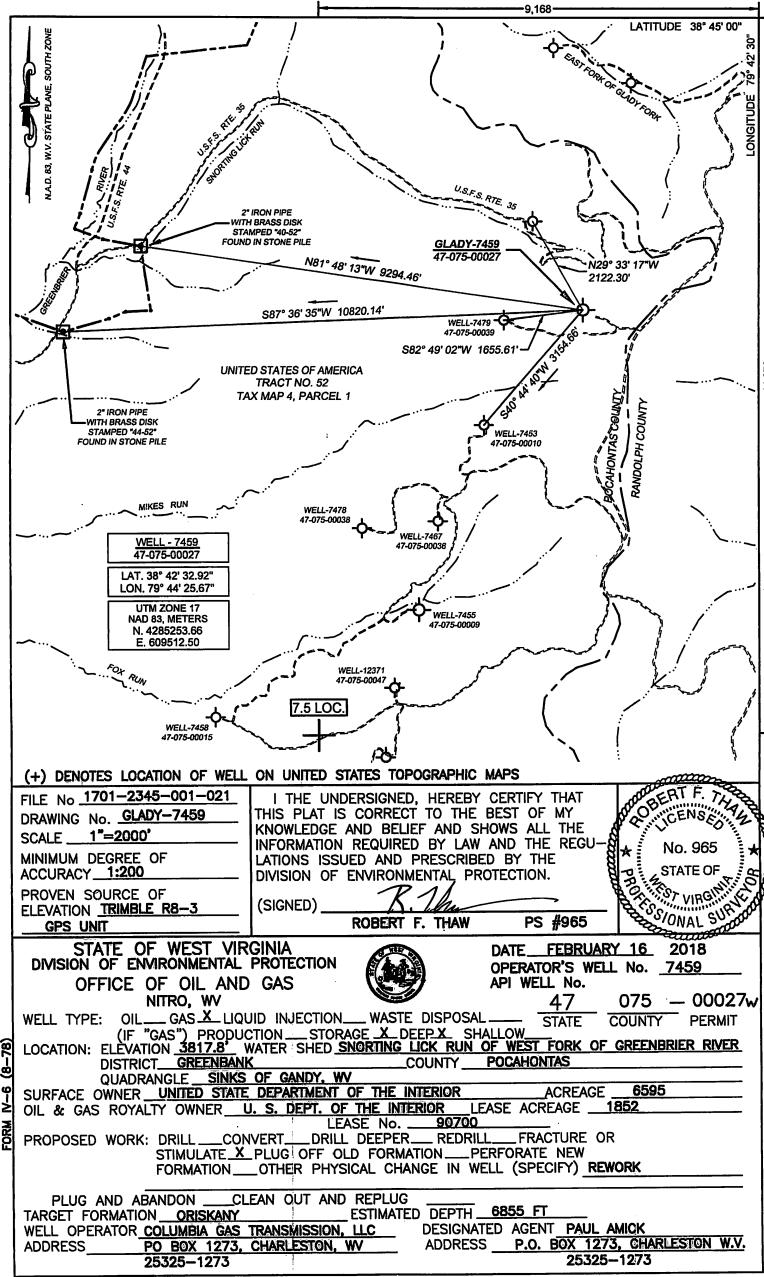

# STATE OF WEST VIRGINIA DEPARTMENT OF ENVIRONMENTAL PROTECTION, OFFICE OF OIL AND GAS WELL WORK PERMIT APPLICATION

| 1) Well Operato                                         | r: Colun              | nbia Gas                   | Transmission, LL0                                                              | 307032            | Pocahontas                              | Greenbank      | Sinks of Gandy |
|---------------------------------------------------------|-----------------------|----------------------------|--------------------------------------------------------------------------------|-------------------|-----------------------------------------|----------------|----------------|
|                                                         |                       |                            |                                                                                | Operator ID       | County                                  | District       | Quadrangle     |
| 2) Operator's W                                         | ell Numb              | er: Glady                  | 7459                                                                           |                   | 3) Elevation:                           | 3817.8 ft      |                |
| 4) Well Type: (a                                        | ı) Oil                | or Ga                      | ıs <u>X</u>                                                                    |                   |                                         |                |                |
| (b                                                      | ) If Gas:             | Produ                      | ction / Und                                                                    | erground Sto      | rage X                                  |                |                |
|                                                         |                       | Deep                       | o <u>×</u> / SI                                                                | nallow            |                                         |                |                |
| <ul><li>6) Proposed To</li><li>7) Approximate</li></ul> | tal Depth<br>fresh wa | : 6855 MD ft<br>ter strata | : Oriskany  (existing) Feet Fa depths: 80 ft (report)  none reported by drille | ormation at F     | Proposed Total                          |                |                |
| 9) Approximate                                          | coal sea              | m depths                   | s: none reported by                                                            | y driller in 1965 |                                         |                |                |
| 10) Approximate                                         | e void de             | pths,(coa                  | al, Karst, other): <sub>_</sub>                                                | none reported b   | y driller in 1965                       |                |                |
|                                                         |                       |                            | s tributary to acti                                                            |                   |                                         |                |                |
|                                                         |                       |                            | 9                                                                              |                   |                                         |                |                |
|                                                         | •                     |                            | nd fracturing metho                                                            | `                 |                                         |                |                |
|                                                         | •                     |                            | <ol> <li>Clean well to TD value</li> <li>Als HCl acid and 200</li> </ol>       |                   |                                         | s fresh water. | Репогт асіа    |
|                                                         |                       |                            | lans to remove, alte                                                           |                   |                                         | removed and    | left out.      |
|                                                         |                       |                            |                                                                                |                   |                                         |                |                |
| 13)<br>TYPE S                                           | PECIFIC               |                            | ASING AND TUB                                                                  | FOOTAGE           | <u>am</u><br>Intervals                  | S CEME         | NT             |
|                                                         | Size                  | Grade                      | Weight per ft                                                                  | For Drilling      | Left in Well                            | Fill -up (Cu   |                |
| Conductor                                               | 13-3/8                | H-40                       | 48                                                                             | 32                | 32                                      | cmt'd to s     |                |
| Fresh Water                                             |                       |                            |                                                                                |                   |                                         |                |                |
| Coal                                                    |                       |                            |                                                                                |                   |                                         |                |                |
| Intermediate                                            | 9-5/8                 | H-40                       | 32                                                                             | 1494              | 1494                                    | RE668 VO       | EPt Cos        |
| Production                                              | 7                     | J-55                       | 23                                                                             | 6564              | 6564 O                                  | fice 124824 8  | Su'ft          |
| Tubing                                                  | 2-3/8"                | J-55                       | 4.7                                                                            | 0                 | 6852                                    | MAY MAM        | 5018           |
| Liners                                                  |                       |                            |                                                                                |                   |                                         |                | -+ dt          |
| Packers: Kind                                           | :                     |                            |                                                                                |                   | E-                                      | nvironment     | al Protection  |
| Size                                                    | s:                    |                            |                                                                                |                   | ======================================= | 114            |                |
| Dep                                                     | ths Set               |                            |                                                                                |                   |                                         |                |                |

71/2

| x-77 - 7459 '                          |              | CASING:      |              |          |            |
|----------------------------------------|--------------|--------------|--------------|----------|------------|
|                                        | <u>Si ze</u> | Weight       | <u>Point</u> |          |            |
| U. S. A. Dept. of Interior             | 13 3/8"      | 48#          | 32 '         | Cemented | to surface |
| Atlantic Seaboard Corporation          | 9 5/8"       | 32#          | 14941        | Cemented | to surface |
| Greenbank District, Pocahontas County, | W. Va.7"     | 23#          | 65641        | Cemented | to surface |
| Map Square - 164-83                    | 2 3/8"       | 4.7#         | 6852 1       |          |            |
| Commenced - 8-13-65                    |              |              |              |          |            |
| Completed - 10-4-65                    |              |              |              |          |            |
| Elevation - 3808.07' Gr.               | CONTRACTOR:  | C. E. Richne | r            |          |            |
| 3822.07' RKB                           | DRILLERS:    | F. D. Roland |              |          |            |
|                                        |              | R. G. Bealme | ar           |          |            |
|                                        |              | C. L. Southe | rd           |          |            |