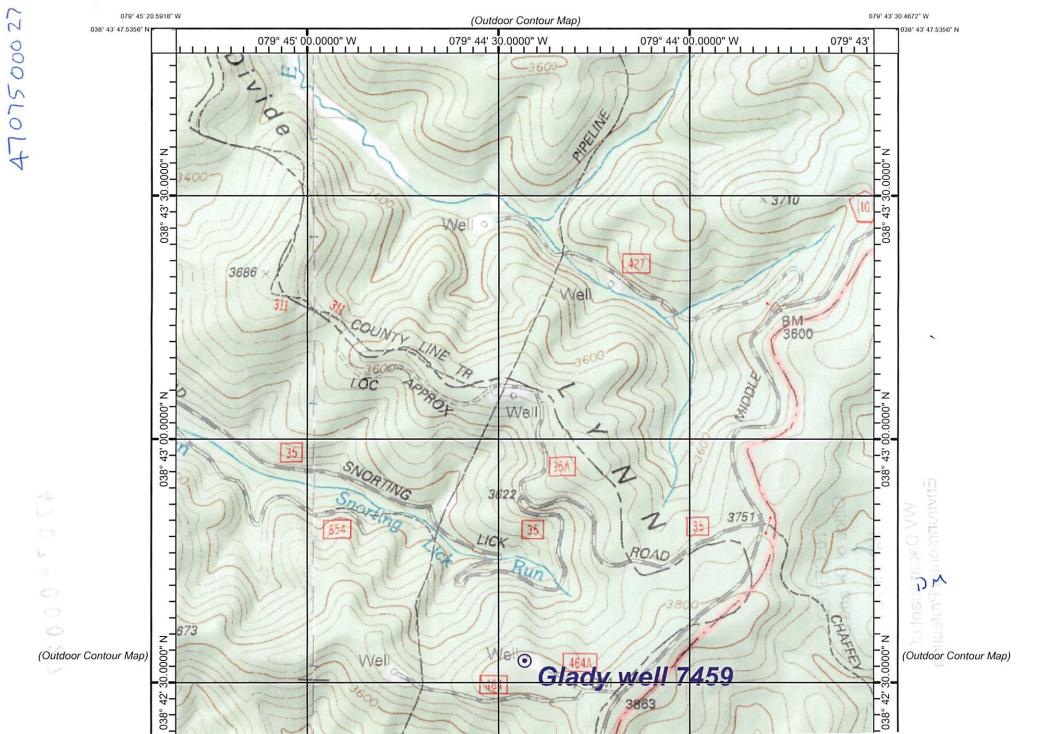

Location: State:

**GLADY STORAGE** 

Field/Pool:

WV POCAHONTAS WV POCAHONTAS County:

7459 GLADY 7459 7459 Well/Facility:

Tract US-52 38.709150 N Lat, 79.740870 W Lon 38.709100 N Lat, 79.740500 W Lon

**GLADY** 