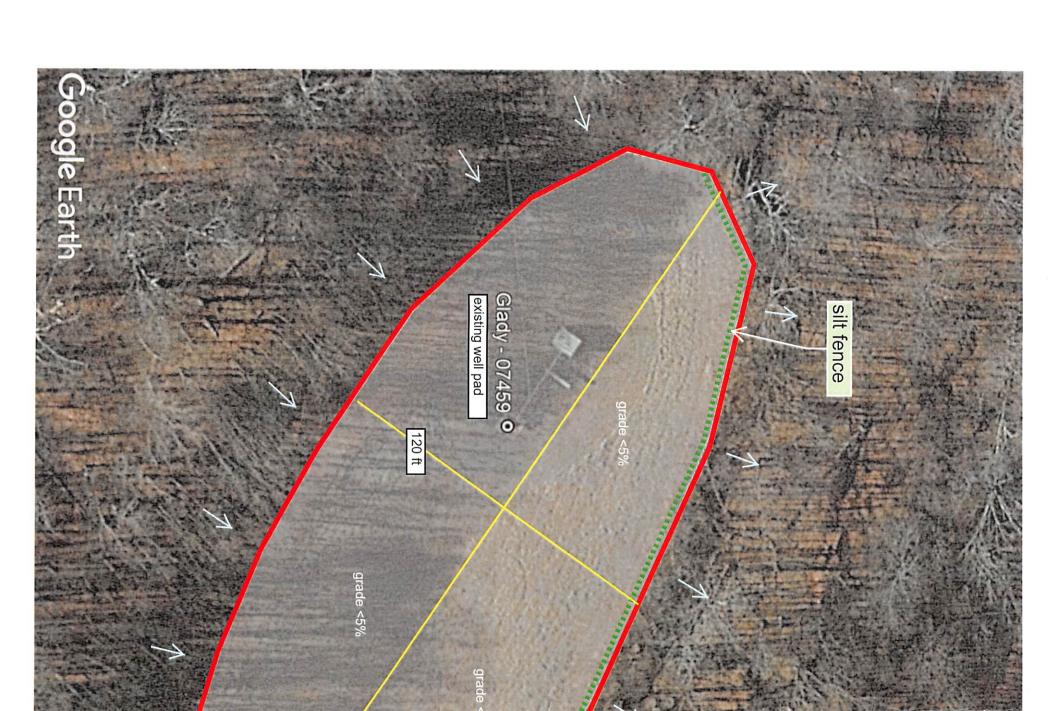

### Mr. Amos.

Well work on 7455 and 7459 are approved. I spoke with the Ranger, Jack Tribble, to insure that soil disturbance would be okay. He verified that he was okay to let the work proceed so long as you make sure any soil disturbance is limited to the existing well pad area. Sorry about the delayed response. Please let me know when the crews are going to be moving in. Also, please remind your contractors that no hazardous materials are to be stored on site (includes gasoline and cleaning fluids).

Subject: Glady storage well 7459: USFS ECP

Chad/Will, attached is an ECP for 2018 proposed well work at Glady well 7459. I've also attached a copy of the approved BLM Sundry Notice.

Please review for approval.