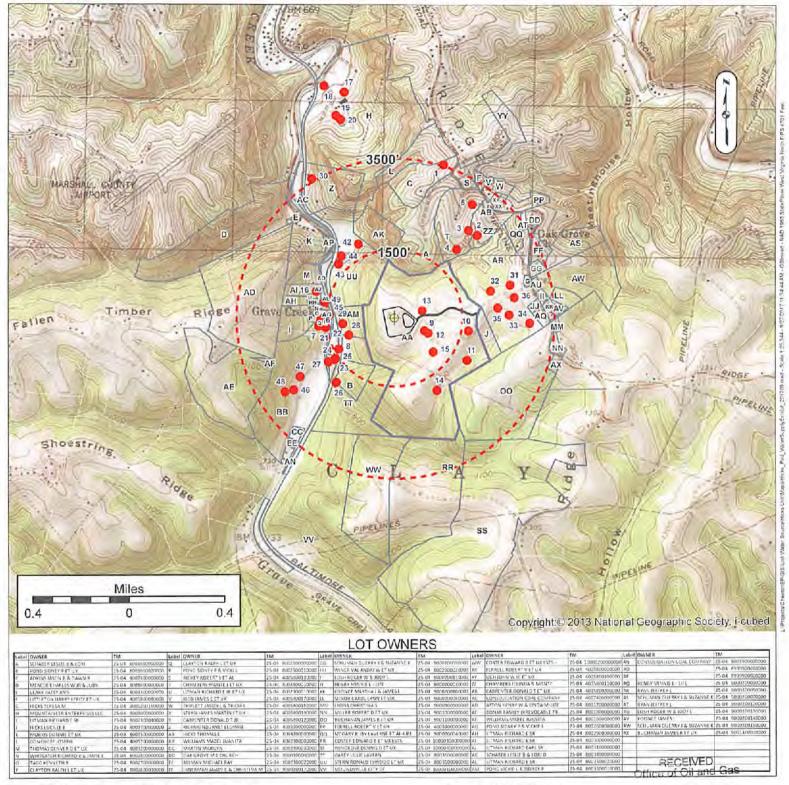

#### LEGEND

→ WELL LOCATION

ACTIVE WELL

HICKS BATCH 2
AREA OF REVIEW MAP
MARSHALL COUNTY
CLAY DISTRICT
WEST VIRGINIA

TOPO QUAD: GLEN EASTON, WV

SCALE: 1" = 4000'

DATE: OCTOBER 2, 2017

Hicks Utica - Cement Additives