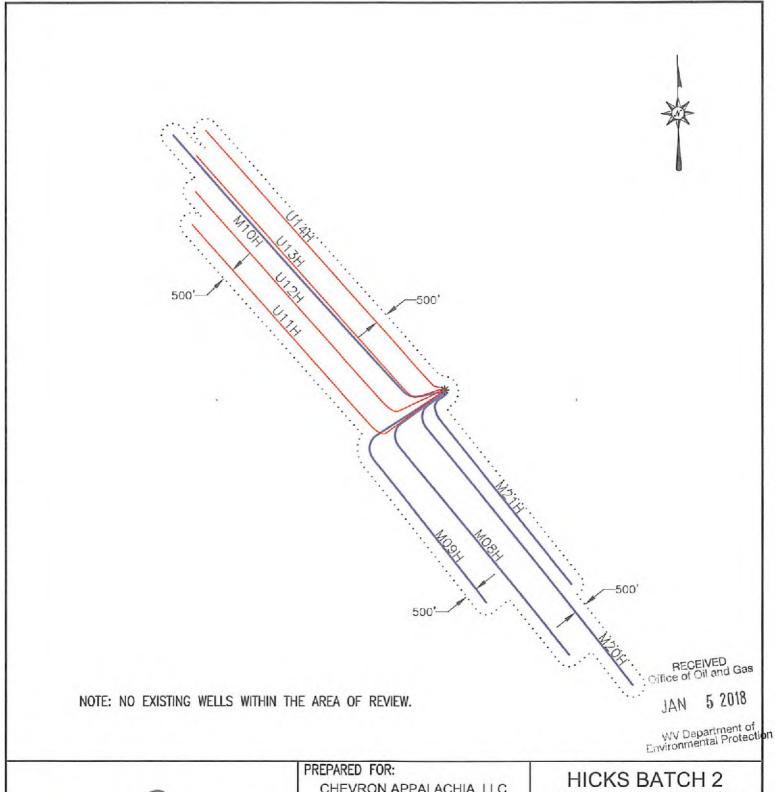

RE: Application for Deep Well Permit – API #47-051-02003

COMPANY: Chevron Appalachia, LLC

FARM: Chevron Appalachia, LLC Hicks U13H

COUNTY: Marshall DISTRICT: Clay QUAD: Glen Easton

The deep well review of the application for the above company is <u>Approved to drill to Point Pleasant</u> for completion.

The applicant has complied with the provision of Chapter 22C-9, of the Code of West Virginia, nineteen hundred and thirty-one (1931), as amended, Oil and Gas Conservation Commission as follows:

- 1. Comments to Notice of Deviation filed? No.
- Provided a certified copy of duly acknowledged and recorded consent and easement form from all surface owners? Yes
- 3. Provided a tabulation of all deep wells within one mile of the proposed location, including the API number of all deep wells: none
- 4. Provided a plat showing that the proposed location is a distance of 400+ feet from the nearest lease line or unit boundary and showing the following wells drilled to or capable of producing from the objective formation within 3,000 feet of the proposed location.

Sincerely,

Susan Rose Administrator WW-6B (04/15) API NO. 47-047 0 5 10 2 0 0 3

OPERATOR WELL NO. U13H

Well Pad Name: Hicks

# STATE OF WEST VIRGINIA DEPARTMENT OF ENVIRONMENTAL PROTECTION, OFFICE OF OIL AND GAS WELL WORK PERMIT APPLICATION

| 1) Well Operator: Chevron                                       | Appalachia, LLC     | 49449935            | Marshall       | Clay         | Glen Easton 7.5'                             |
|-----------------------------------------------------------------|---------------------|---------------------|----------------|--------------|----------------------------------------------|
|                                                                 |                     | Operator ID         | County         | District     | Quadrangle                                   |
| 2) Operator's Well Number: L                                    | J13H                | Well Pa             | d Name: Hick   | S            |                                              |
| 3) Farm Name/Surface Owner                                      | : Thomas E Hicks    | Public Roa          | nd Access: Fo  | rk Ridge R   | d/WV-17                                      |
| 4) Elevation, current ground:                                   |                     | evation, proposed   | post-construct | ion: 1140    |                                              |
| 5) Well Type (a) Gas X<br>Other                                 | Oil                 | Und                 | erground Stora | ige          |                                              |
| (b)If Gas S                                                     | hallow              | Deep                | X              |              |                                              |
| H                                                               | orizontal X         |                     |                | gr           | 2/6/17                                       |
| 6) Existing Pad: Yes or No Y                                    | es                  |                     | _              | 01           | 2/4/11                                       |
| 7) Proposed Target Formation point Pleasant, 11,300, 120'       |                     | ipated Thickness a  | and Expected I | Pressure(s): |                                              |
| 8) Proposed Total Vertical De                                   | pth: 11,300         |                     |                |              |                                              |
| 9) Formation at Total Vertical                                  | Depth: Point Ple    | asant               |                |              |                                              |
| 10) Proposed Total Measured                                     | Depth: 24,696       |                     |                |              |                                              |
| 11) Proposed Horizontal Leg I                                   | Length: 12,843      |                     |                |              |                                              |
| 12) Approximate Fresh Water                                     | Strata Depths:      | 430'                |                |              |                                              |
| 13) Method to Determine Fres                                    | h Water Depths:     | 1' mile radius sea  | rch around pa  | ad location  |                                              |
| 14) Approximate Saltwater De                                    | epths: 1147', 1751  | ', 2112'            |                |              |                                              |
| 15) Approximate Coal Seam I                                     | Depths: 398', 678'  |                     |                |              |                                              |
| 16) Approximate Depth to Pos                                    | ssible Void (coal m | ine, karst, other): | None           |              |                                              |
| 17) Does Proposed well locati<br>directly overlying or adjacent |                     | ms<br>Yes           | No             | o <u>X</u>   | Office of Oil and Gas                        |
| (a) If Yes, provide Mine Info                                   | : Name:             |                     |                |              | gr                                           |
|                                                                 | Depth:              |                     |                |              | Wy Depurtment of<br>Environmental Protection |
|                                                                 | Seam:               |                     |                |              |                                              |
|                                                                 | Owner:              |                     |                |              |                                              |