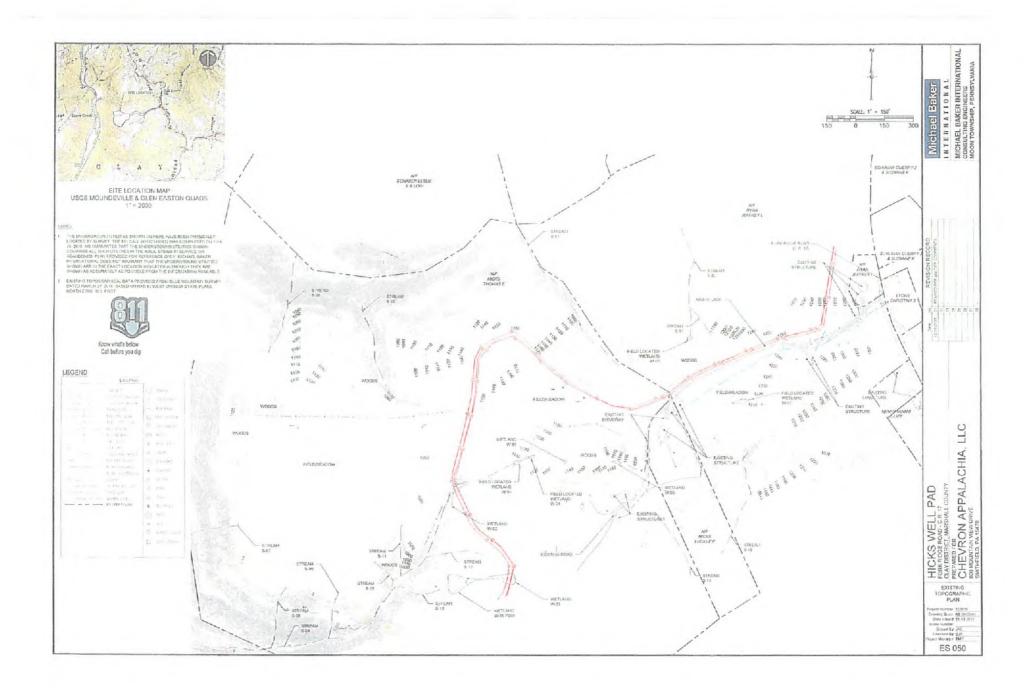

#### LEGEND

→ WELL LOCATION

ACTIVE WELL

HICKS BATCH 2
AREA OF REVIEW MAP
MARSHALL COUNTY
CLAY DISTRICT
WEST VIRGINIA

TOPO QUAD: GLEN EASTON, WV

SCALE: 1" = 4000'

DATE: OCTOBER 2, 2017

Hicks Utica - Cement Additives