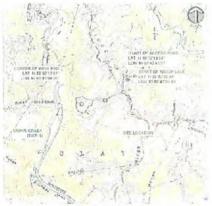

#### LEGEND

→ WELL LOCATION

ACTIVE WELL

HICKS BATCH 2
AREA OF REVIEW MAP
MARSHALL COUNTY
CLAY DISTRICT
WEST VIRGINIA

TOPO QUAD: GLEN EASTON, WV

SCALE: 1" = 4000'

DATE: OCTOBER 2, 2017

Hicks Utica - Cement Additives