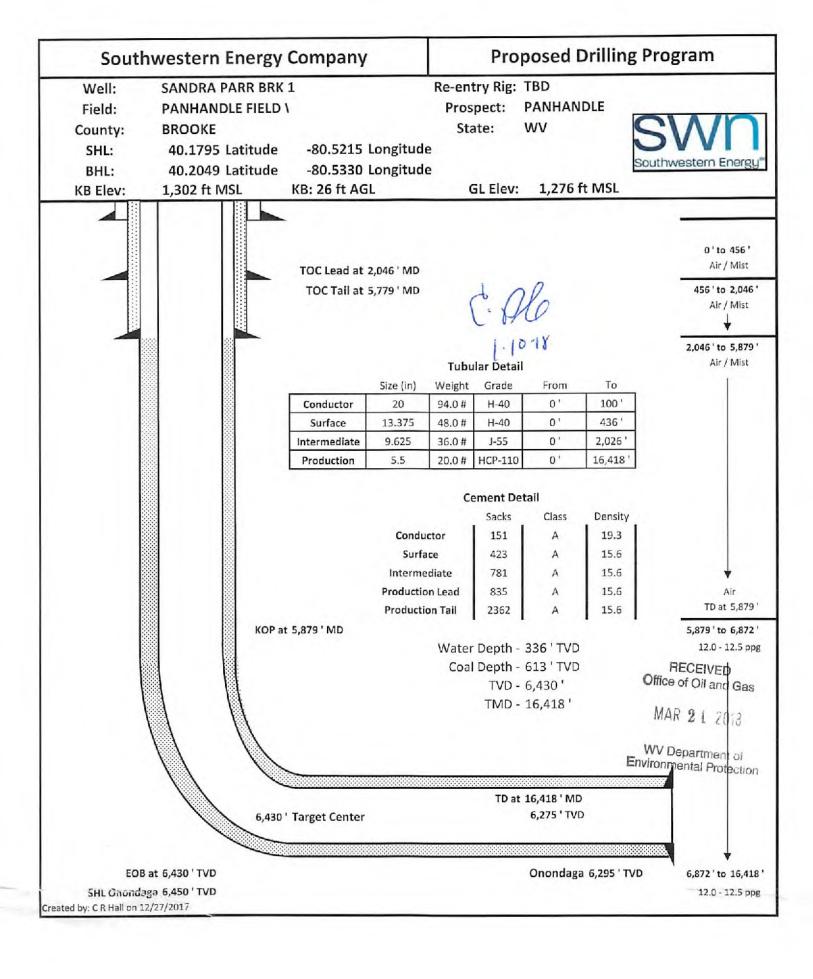

# STATE OF WEST VIRGINIA DEPARTMENT OF ENVIRONMENTAL PROTECTION, OFFICE OF OIL AND GAS WELL WORK PERMIT APPLICATION

| 1) Well Operator: SWN Pr                                         | oduction Co., LLC          | 494512924           | 009- Brooke 3-E    | Buffalo 247-Bethany                          |
|------------------------------------------------------------------|----------------------------|---------------------|--------------------|----------------------------------------------|
| - Astronophical -                                                |                            | Operator ID         | County Di          | strict Quadrangle                            |
| 2) Operator's Well Number:                                       | Sandra Parr BRK            | 1H Well Pac         | Name: Sandra P     | arr BRK Pad                                  |
| 3) Farm Name/Surface Owne                                        | er: Anthony Bruce Parr,    | ET AL Public Roa    | d Access: Atchiso  | n Road                                       |
| 4) Elevation, current ground:                                    | 1276' E                    | evation, proposed   | post-construction: | 1276'                                        |
| 5) Well Type (a) Gas X                                           | Oil                        | Unde                | erground Storage   |                                              |
| (b)If Gas                                                        | Shallow x                  | Deep                |                    |                                              |
| 6) Existing Pad: Yes or No                                       | Horizontal <u>×</u><br>Yes | _                   | C R                | 28 1:101x                                    |
| 7) Proposed Target Formation Target Formation- Marcellus, Up-Dip | 1 1                        |                     |                    |                                              |
| 8) Proposed Total Vertical D                                     | epth: 6430'                |                     |                    |                                              |
| 9) Formation at Total Vertica                                    |                            | 6                   |                    |                                              |
| 10) Proposed Total Measure                                       | d Depth: 16418'            |                     |                    |                                              |
| 11) Proposed Horizontal Leg                                      | g Length: 9544.62'         | 1                   |                    |                                              |
| 12) Approximate Fresh Water                                      | er Strata Depths:          | 336' √              |                    |                                              |
| 13) Method to Determine Fro                                      | esh Water Depths:          | Robert Caldwell S   | Spring             |                                              |
| 14) Approximate Saltwater I                                      | Depths: 759' TVD -         | Salinity Profile    |                    |                                              |
| 15) Approximate Coal Seam                                        | Depths: 613'               |                     |                    |                                              |
| 16) Approximate Depth to P                                       | ossible Void (coal m       | ine, karst, other): | None that we are   | aware of.                                    |
| 17) Does Proposed well loca<br>directly overlying or adjacen     |                            | ms<br>Yes           | No ×               |                                              |
| (a) If Yes, provide Mine In                                      | fo: Name:                  |                     |                    | RECEIVED Office of Oil and Gas               |
|                                                                  | Depth:                     |                     |                    |                                              |
|                                                                  | Seam:                      |                     |                    | MAR 21 2018                                  |
|                                                                  | Owner:                     |                     |                    | WV Department of<br>Environmental Protection |

#### CASING AND TUBING PROGRAM

| TYPE         | Size (in) | New<br>or<br>Used | Grade   | Weight per ft. (lb/ft) | FOOTAGE: For<br>Drilling (ft) | INTERVALS:<br>Left in Well<br>(ft) | CEMENT:<br>Fill-up<br>(Cu. Ft.)/CTS        |
|--------------|-----------|-------------------|---------|------------------------|-------------------------------|------------------------------------|--------------------------------------------|
| Conductor    | 20"       | New               | H-40    | 94#                    | 100'                          | 100'                               | CTS                                        |
| Fresh Water  | 13 3/8"   | New               | H-40    | 48#                    | 436'                          | 436'                               | 423 sx/CTS                                 |
| Coal         | 9 5/8"    | New               | J-55    | 36#                    | 2026'                         | 2026'                              | 781 sx/CTS                                 |
| Intermediate | 7"        | New               | J-55    | 20#                    | If Needed/As Needed           | If Needed/As Needed                | If Needed/As Needed                        |
| Production   | 5 1/2"    | New               | HCP-110 | 20#                    | 16418'                        | 16418'                             | Lead 835sx/Tail 2362sx/100* Inskile Intern |
| Tubing       |           |                   | 4       |                        |                               |                                    |                                            |
| Liners       |           |                   |         |                        |                               |                                    |                                            |

C. SNO 1-10-18

| TYPE         | Size (in) | Wellbore<br>Diameter (in) | Wall<br>Thickness<br>(in) | Burst Pressure<br>(psi) | Anticipated Max. Internal Pressure (psi) | Cement<br>Type | Cement Yield (cu. ft./k) |
|--------------|-----------|---------------------------|---------------------------|-------------------------|------------------------------------------|----------------|--------------------------|
| Conductor    | 20"       | 30"                       | 0.25                      | 2120                    | 81                                       | Class A        | 1.19/50% Excess          |
| Fresh Water  | 13 3/8"   | 17.5"                     | 0.380                     | 2740                    | 633                                      | Class A        | 1.19/50% Excess          |
| Coal         | 9 5/8"    | 12 1/4"                   | 0.395                     | 3950                    | 1768                                     | Class A        | 1.19/50% Excess          |
| Intermediate | 7"        | 8 3/4"                    | 0.317                     | 4360                    | 3250                                     | Class A        | 1.20/50% Excess          |
| Production   | 5 1/2"    | 8 3/4"                    | 0.361                     | 12360                   | 9500                                     | Class A        | 1.20/50% Excess          |
| Tubing       |           |                           |                           |                         |                                          |                |                          |
| Liners       |           |                           |                           |                         |                                          |                |                          |

Drill and stimulate any potential zones between and including the Benson to Marcellus. \*\*If we should encounter a void place basket above and below void area- balance cement to bottom of void and grout from basket to surface or run external casing packer/cementing stage tool above void interval and perform 2 stage cementing operation dependent upon depth of void. Run casing not less than 20' below void nor more than 75' below void. (\*If freshwater is encountered deeper than anticipated it must be protected, set casing 50' below and cts.)