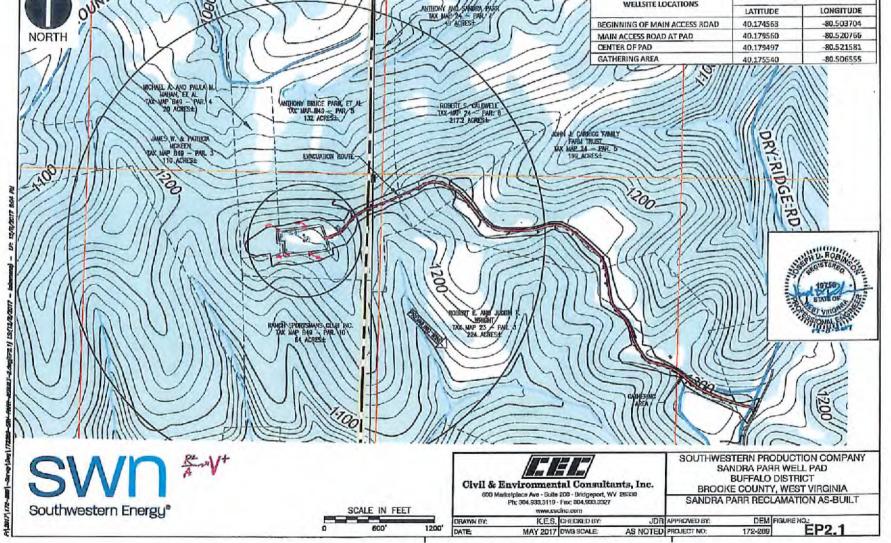

WW-6B (04/15) API NO. 47-009

OPERATOR WELL NO. Sandra Parr BRK 1H
Well Pad Name: Sandra Parr BRK Pad

# STATE OF WEST VIRGINIA DEPARTMENT OF ENVIRONMENTAL PROTECTION, OFFICE OF OIL AND GAS WELL WORK PERMIT APPLICATION

| 1) Well Operator: SWN Pr                                         | oduction Co., LLC          | 494512924           | 009- Brooke 3-E    | Buffalo 247-Bethany                          |
|------------------------------------------------------------------|----------------------------|---------------------|--------------------|----------------------------------------------|
| - Astronophical -                                                |                            | Operator ID         | County Di          | strict Quadrangle                            |
| 2) Operator's Well Number:                                       | Sandra Parr BRK            | 1H Well Pac         | Name: Sandra P     | arr BRK Pad                                  |
| 3) Farm Name/Surface Owne                                        | er: Anthony Bruce Parr,    | ET AL Public Roa    | d Access: Atchiso  | n Road                                       |
| 4) Elevation, current ground:                                    | 1276' E                    | evation, proposed   | post-construction: | 1276'                                        |
| 5) Well Type (a) Gas X                                           | Oil                        | Unde                | erground Storage   |                                              |
| (b)If Gas                                                        | Shallow x                  | Deep                |                    |                                              |
| 6) Existing Pad: Yes or No                                       | Horizontal <u>×</u><br>Yes | _                   | C R                | 28 1:101x                                    |
| 7) Proposed Target Formation Target Formation- Marcellus, Up-Dip | 1 1                        |                     |                    |                                              |
| 8) Proposed Total Vertical D                                     | epth: 6430'                |                     |                    |                                              |
| 9) Formation at Total Vertica                                    |                            | 6                   |                    |                                              |
| 10) Proposed Total Measure                                       | d Depth: 16418'            |                     |                    |                                              |
| 11) Proposed Horizontal Leg                                      | g Length: 9544.62'         | 1                   |                    |                                              |
| 12) Approximate Fresh Water                                      | er Strata Depths:          | 336' √              |                    |                                              |
| 13) Method to Determine Fro                                      | esh Water Depths:          | Robert Caldwell S   | Spring             |                                              |
| 14) Approximate Saltwater I                                      | Depths: 759' TVD -         | Salinity Profile    |                    |                                              |
| 15) Approximate Coal Seam                                        | Depths: 613'               |                     |                    |                                              |
| 16) Approximate Depth to P                                       | ossible Void (coal m       | ine, karst, other): | None that we are   | aware of.                                    |
| 17) Does Proposed well loca<br>directly overlying or adjacen     |                            | ms<br>Yes           | No ×               |                                              |
| (a) If Yes, provide Mine In                                      | fo: Name:                  |                     |                    | RECEIVED Office of Oil and Gas               |
|                                                                  | Depth:                     |                     |                    |                                              |
|                                                                  | Seam:                      |                     |                    | MAR 21 2018                                  |
|                                                                  | Owner:                     |                     |                    | WV Department of<br>Environmental Protection |