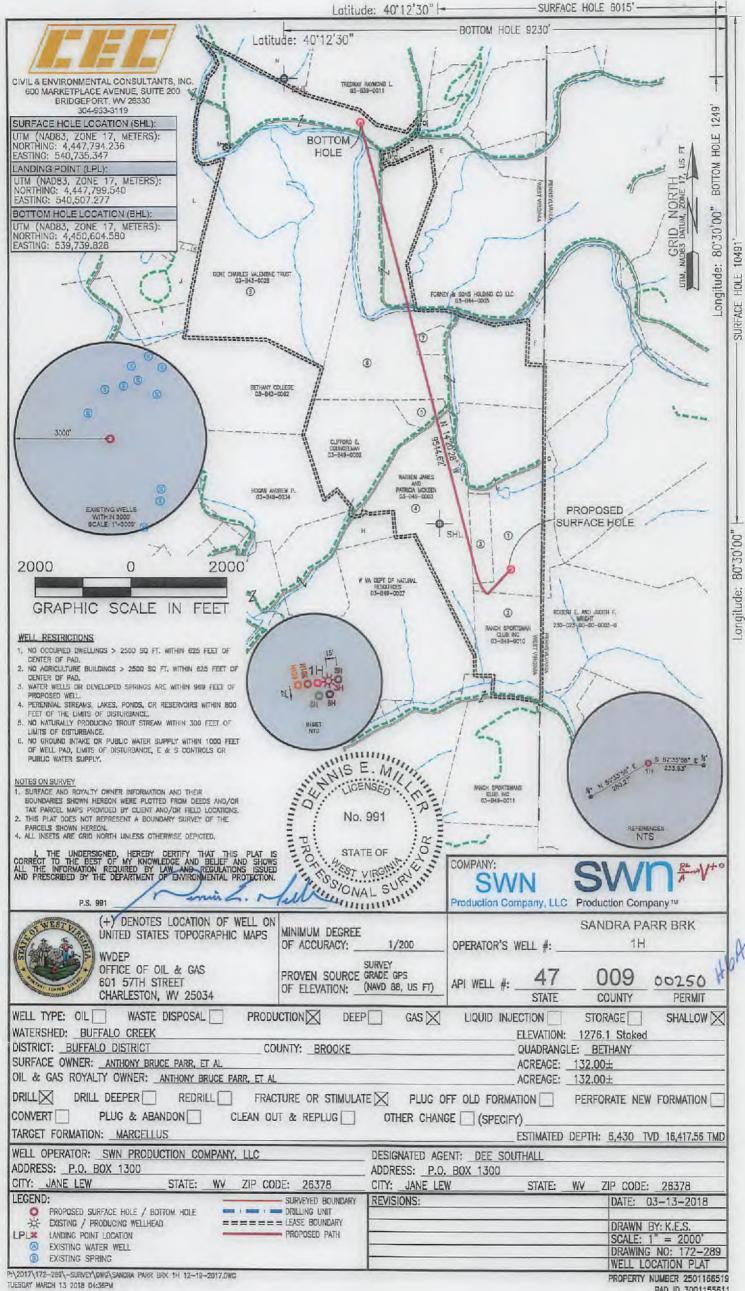

WW-6B (04/15) API NO. 47-009

OPERATOR WELL NO. Sandra Parr BRK 1H
Well Pad Name: Sandra Parr BRK Pad

# STATE OF WEST VIRGINIA DEPARTMENT OF ENVIRONMENTAL PROTECTION, OFFICE OF OIL AND GAS WELL WORK PERMIT APPLICATION

| 1) Well Operator: SWN Pr                                         | oduction Co., LLC          | 494512924           | 009- Brooke 3-E    | Buffalo 247-Bethany                          |
|------------------------------------------------------------------|----------------------------|---------------------|--------------------|----------------------------------------------|
| - Astronophical -                                                |                            | Operator ID         | County Di          | strict Quadrangle                            |
| 2) Operator's Well Number:                                       | Sandra Parr BRK            | 1H Well Pac         | Name: Sandra P     | arr BRK Pad                                  |
| 3) Farm Name/Surface Owne                                        | er: Anthony Bruce Parr,    | ET AL Public Roa    | d Access: Atchiso  | n Road                                       |
| 4) Elevation, current ground:                                    | 1276' E                    | evation, proposed   | post-construction: | 1276'                                        |
| 5) Well Type (a) Gas X                                           | Oil                        | Unde                | erground Storage   |                                              |
| (b)If Gas                                                        | Shallow x                  | Deep                |                    |                                              |
| 6) Existing Pad: Yes or No                                       | Horizontal <u>×</u><br>Yes | _                   | C R                | 28 1:101x                                    |
| 7) Proposed Target Formation Target Formation- Marcellus, Up-Dip | 1 1                        |                     |                    |                                              |
| 8) Proposed Total Vertical D                                     | epth: 6430'                |                     |                    |                                              |
| 9) Formation at Total Vertica                                    |                            | 6                   |                    |                                              |
| 10) Proposed Total Measure                                       | d Depth: 16418'            |                     |                    |                                              |
| 11) Proposed Horizontal Leg                                      | g Length: 9544.62'         | 1                   |                    |                                              |
| 12) Approximate Fresh Water                                      | er Strata Depths:          | 336' √              |                    |                                              |
| 13) Method to Determine Fro                                      | esh Water Depths:          | Robert Caldwell S   | Spring             |                                              |
| 14) Approximate Saltwater I                                      | Depths: 759' TVD -         | Salinity Profile    |                    |                                              |
| 15) Approximate Coal Seam                                        | Depths: 613'               |                     |                    |                                              |
| 16) Approximate Depth to P                                       | ossible Void (coal m       | ine, karst, other): | None that we are   | aware of.                                    |
| 17) Does Proposed well loca<br>directly overlying or adjacen     |                            | ms<br>Yes           | No ×               |                                              |
| (a) If Yes, provide Mine In                                      | fo: Name:                  |                     |                    | RECEIVED Office of Oil and Gas               |
|                                                                  | Depth:                     |                     |                    |                                              |
|                                                                  | Seam:                      |                     |                    | MAR 21 2018                                  |
|                                                                  | Owner:                     |                     |                    | WV Department of<br>Environmental Protection |

WW-6B (04/15) API NO. 47- 009 -

OPERATOR WELL NO. Sandra Parr BRK 1H
Well Pad Name: Sandra Parr BRK Pad

18)