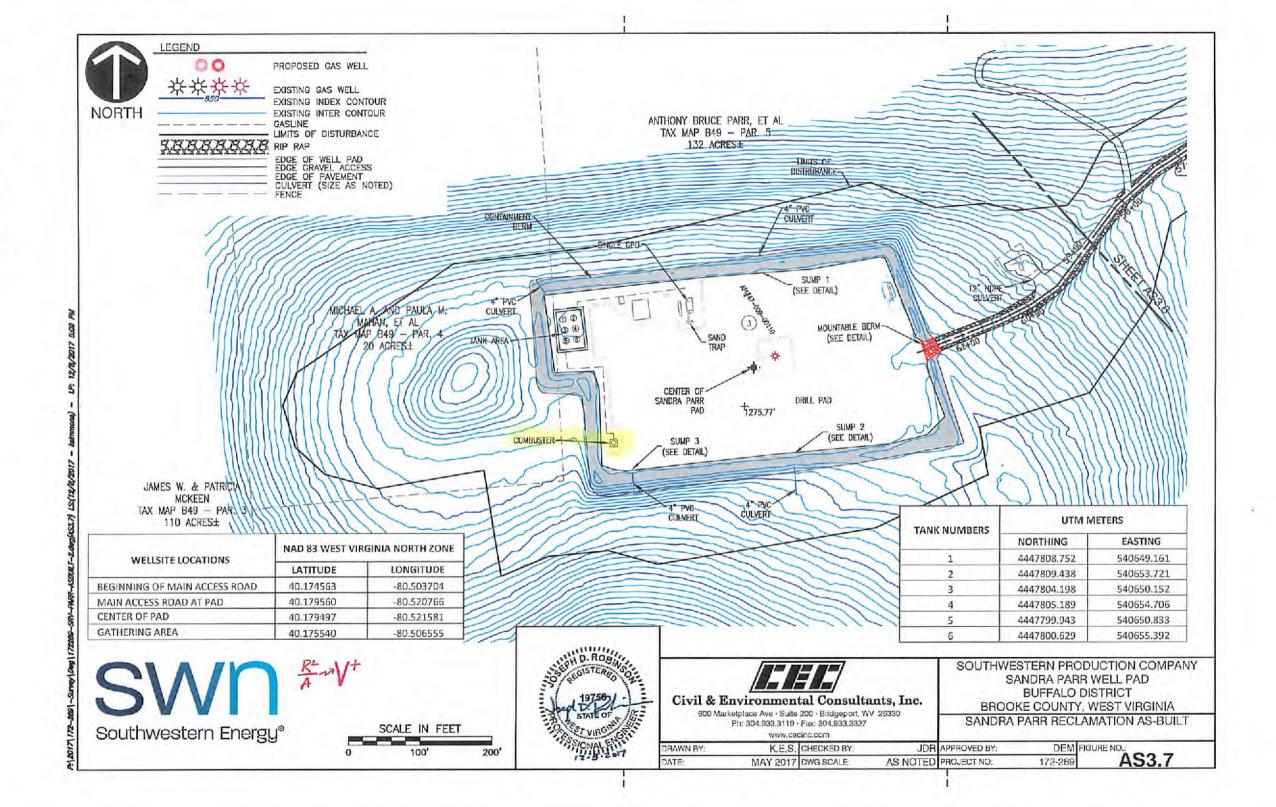

RE: Proposed New Well Sandra Parr BRK 201H

Dear Ms. Adkins

SWN has reviewed the area of the above mentioned well and discovered no shallow wells within 500' of the lateral. This well is situated on the Parr's property, in Buffalo District, Brooke County, West Virginia.