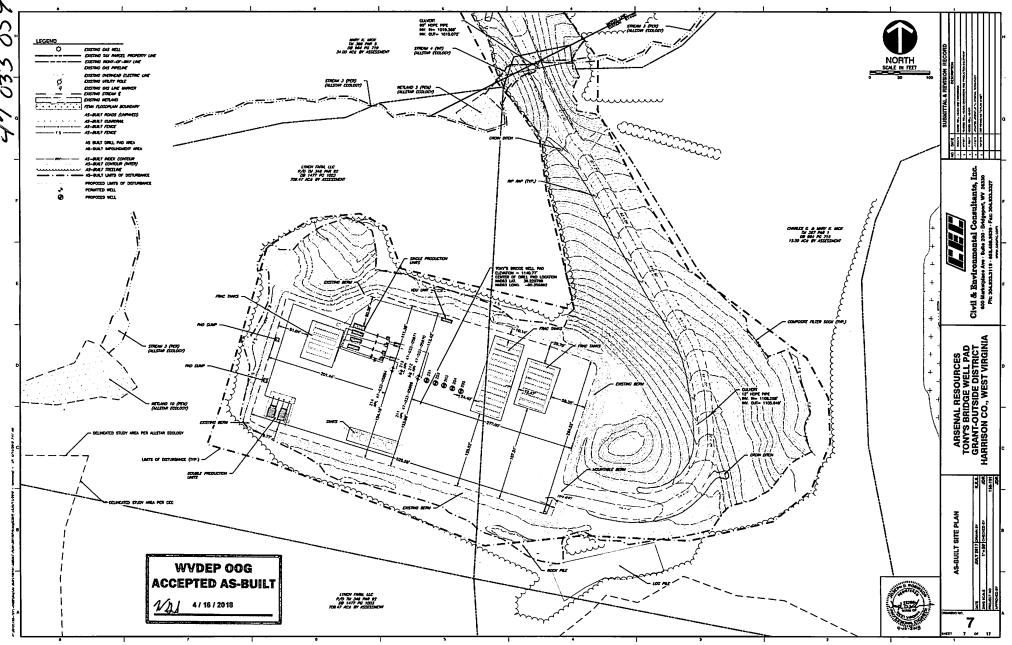

- 21) Total Area to be disturbed, including roads, stockpile area, pits, etc., (acres): 23.82
- 22) Area to be disturbed for well pad only, less access road (acres): 3.28
- 23) Describe centralizer placement for each casing string:
- 24"- No centralizers 13 3/8" one bow spring centralizer on every other joint 9 5/8" one bow spring centralizer every third joint from TD to surface 5 ½" - one semi rigid centralizer on every joint from TD of casing to end of curve. Then every other joint to KOP. Every third joint from KOP to 2,500'; there will be no centralizers from 2,500 to surface.