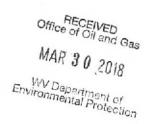

- 21) Total Area to be disturbed, including roads, stockpile area, pits, etc., (acres): 23.82
- 22) Area to be disturbed for well pad only, less access road (acres): 3.28
- 23) Describe centralizer placement for each casing string:
- 24"- No centralizers 13 3/8" one bow spring centralizer on every other joint 9 5/8" one bow spring centralizer every third joint from TD to surface 5 ½" - one semi rigid centralizer on every joint from TD of casing to end of curve. Then every other joint to KOP. Every third joint from KOP to 2,500'; there will be no centralizers from 2,500 to surface.