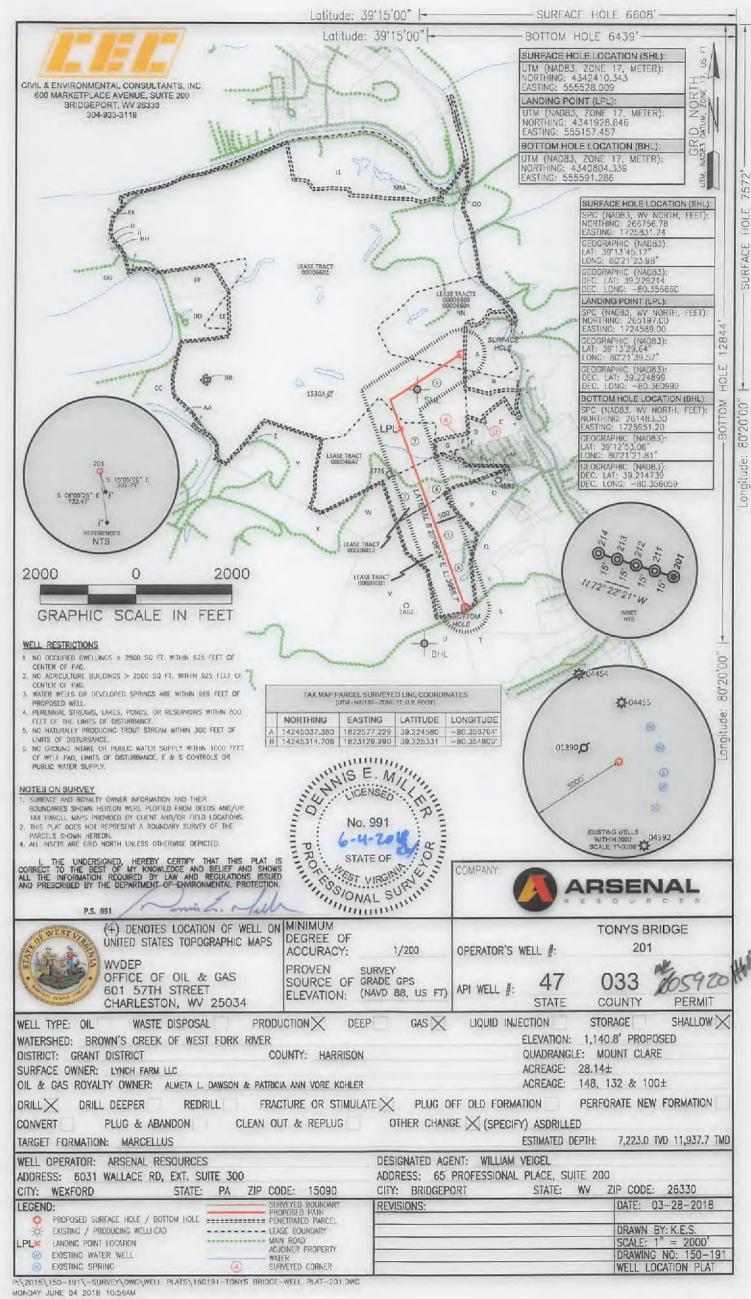

# STATE OF WEST VIRGINIA DEPARTMENT OF ENVIRONMENTAL PROTECTION, OFFICE OF OIL AND GAS WELL WORK PERMIT APPLICATION

| 1) Well Operat                                                                                                                                                                                                                                                                                                                                                                                                                                                                                                                                                                                                                                                                                                                                                                                                                                                                                                                                                                                                                                                                                                                                                                                                                                                                                                                                                                                                                                                                                                                                                                                                                                                                                                                                                                                                                                                                                                                                                                                                                                                                                                                 | or: Arsenal Re                          | esources                                 | 494519412                    | Harrison               | Grant            | Mount Clare                       |
|--------------------------------------------------------------------------------------------------------------------------------------------------------------------------------------------------------------------------------------------------------------------------------------------------------------------------------------------------------------------------------------------------------------------------------------------------------------------------------------------------------------------------------------------------------------------------------------------------------------------------------------------------------------------------------------------------------------------------------------------------------------------------------------------------------------------------------------------------------------------------------------------------------------------------------------------------------------------------------------------------------------------------------------------------------------------------------------------------------------------------------------------------------------------------------------------------------------------------------------------------------------------------------------------------------------------------------------------------------------------------------------------------------------------------------------------------------------------------------------------------------------------------------------------------------------------------------------------------------------------------------------------------------------------------------------------------------------------------------------------------------------------------------------------------------------------------------------------------------------------------------------------------------------------------------------------------------------------------------------------------------------------------------------------------------------------------------------------------------------------------------|-----------------------------------------|------------------------------------------|------------------------------|------------------------|------------------|-----------------------------------|
|                                                                                                                                                                                                                                                                                                                                                                                                                                                                                                                                                                                                                                                                                                                                                                                                                                                                                                                                                                                                                                                                                                                                                                                                                                                                                                                                                                                                                                                                                                                                                                                                                                                                                                                                                                                                                                                                                                                                                                                                                                                                                                                                | * -                                     |                                          | Operator ID                  | County                 | District         | Quadrangle                        |
| 2) Operator's V                                                                                                                                                                                                                                                                                                                                                                                                                                                                                                                                                                                                                                                                                                                                                                                                                                                                                                                                                                                                                                                                                                                                                                                                                                                                                                                                                                                                                                                                                                                                                                                                                                                                                                                                                                                                                                                                                                                                                                                                                                                                                                                | Well Number: To                         | ony's Bridge 201                         | Well Pa                      | ad Name: Tony          | y's Bridge       |                                   |
| 3) Farm Name/                                                                                                                                                                                                                                                                                                                                                                                                                                                                                                                                                                                                                                                                                                                                                                                                                                                                                                                                                                                                                                                                                                                                                                                                                                                                                                                                                                                                                                                                                                                                                                                                                                                                                                                                                                                                                                                                                                                                                                                                                                                                                                                  | Surface Owner:                          | Lynch Farm LLC                           | Public Ro                    | oad Access: Co         | ounty Route      | 25                                |
| 4) Elevation, co                                                                                                                                                                                                                                                                                                                                                                                                                                                                                                                                                                                                                                                                                                                                                                                                                                                                                                                                                                                                                                                                                                                                                                                                                                                                                                                                                                                                                                                                                                                                                                                                                                                                                                                                                                                                                                                                                                                                                                                                                                                                                                               | urrent ground:                          | 1141.1' El                               | evation, proposed            | l post-construct       | tion: 1140       | ).8'                              |
| 5) Well Type                                                                                                                                                                                                                                                                                                                                                                                                                                                                                                                                                                                                                                                                                                                                                                                                                                                                                                                                                                                                                                                                                                                                                                                                                                                                                                                                                                                                                                                                                                                                                                                                                                                                                                                                                                                                                                                                                                                                                                                                                                                                                                                   | (a) Gas X Other                         | Oil                                      | Uno                          | derground Stora        | age              |                                   |
|                                                                                                                                                                                                                                                                                                                                                                                                                                                                                                                                                                                                                                                                                                                                                                                                                                                                                                                                                                                                                                                                                                                                                                                                                                                                                                                                                                                                                                                                                                                                                                                                                                                                                                                                                                                                                                                                                                                                                                                                                                                                                                                                | . ,                                     | allow X<br>rizontal X                    | Deep                         |                        |                  | < Dun                             |
| 6) Existing Pad                                                                                                                                                                                                                                                                                                                                                                                                                                                                                                                                                                                                                                                                                                                                                                                                                                                                                                                                                                                                                                                                                                                                                                                                                                                                                                                                                                                                                                                                                                                                                                                                                                                                                                                                                                                                                                                                                                                                                                                                                                                                                                                | : Yes or No Ye                          | 8                                        |                              |                        |                  | 3/20/2018                         |
| A STATE OF THE PERSON NAMED IN THE PERSON NAME |                                         | ), Depth(s), Antic<br>Top) - 7248 ft. (T |                              |                        | Pressure(s):     | 3/20/2018                         |
| 8) Proposed To                                                                                                                                                                                                                                                                                                                                                                                                                                                                                                                                                                                                                                                                                                                                                                                                                                                                                                                                                                                                                                                                                                                                                                                                                                                                                                                                                                                                                                                                                                                                                                                                                                                                                                                                                                                                                                                                                                                                                                                                                                                                                                                 | tal Vertical Dept                       | h: 7223'                                 |                              |                        |                  |                                   |
| 9) Formation at                                                                                                                                                                                                                                                                                                                                                                                                                                                                                                                                                                                                                                                                                                                                                                                                                                                                                                                                                                                                                                                                                                                                                                                                                                                                                                                                                                                                                                                                                                                                                                                                                                                                                                                                                                                                                                                                                                                                                                                                                                                                                                                | Total Vertical D                        | Depth: Marcellus                         | Shale                        |                        |                  |                                   |
| 10) Proposed T                                                                                                                                                                                                                                                                                                                                                                                                                                                                                                                                                                                                                                                                                                                                                                                                                                                                                                                                                                                                                                                                                                                                                                                                                                                                                                                                                                                                                                                                                                                                                                                                                                                                                                                                                                                                                                                                                                                                                                                                                                                                                                                 | otal Measured D                         | epth: 11,937.7'                          |                              |                        |                  |                                   |
| 11) Proposed H                                                                                                                                                                                                                                                                                                                                                                                                                                                                                                                                                                                                                                                                                                                                                                                                                                                                                                                                                                                                                                                                                                                                                                                                                                                                                                                                                                                                                                                                                                                                                                                                                                                                                                                                                                                                                                                                                                                                                                                                                                                                                                                 | Iorizontal Leg Le                       | ength: 3,955.7'                          |                              |                        |                  |                                   |
| 12) Approxima                                                                                                                                                                                                                                                                                                                                                                                                                                                                                                                                                                                                                                                                                                                                                                                                                                                                                                                                                                                                                                                                                                                                                                                                                                                                                                                                                                                                                                                                                                                                                                                                                                                                                                                                                                                                                                                                                                                                                                                                                                                                                                                  | te Fresh Water S                        | trata Depths:                            | 25, 200, 215, 2              | 50'                    |                  |                                   |
| 13) Method to                                                                                                                                                                                                                                                                                                                                                                                                                                                                                                                                                                                                                                                                                                                                                                                                                                                                                                                                                                                                                                                                                                                                                                                                                                                                                                                                                                                                                                                                                                                                                                                                                                                                                                                                                                                                                                                                                                                                                                                                                                                                                                                  | Determine Fresh                         | Water Depths:                            | offsetting wells reported wa | ater depths (033-04454 | , 033-04455, 033 | -04558, 033-04692, 033-04775)     |
| 14) Approxima                                                                                                                                                                                                                                                                                                                                                                                                                                                                                                                                                                                                                                                                                                                                                                                                                                                                                                                                                                                                                                                                                                                                                                                                                                                                                                                                                                                                                                                                                                                                                                                                                                                                                                                                                                                                                                                                                                                                                                                                                                                                                                                  | te Saltwater Dep                        | ths: 2300'                               |                              |                        |                  |                                   |
| 15) Approxima                                                                                                                                                                                                                                                                                                                                                                                                                                                                                                                                                                                                                                                                                                                                                                                                                                                                                                                                                                                                                                                                                                                                                                                                                                                                                                                                                                                                                                                                                                                                                                                                                                                                                                                                                                                                                                                                                                                                                                                                                                                                                                                  | te Coal Seam De                         | pths: Pittsburgh                         | - 37.5'                      |                        | Offic            | RECEIVED<br>Se of Oil and Gas     |
| 16) Approxima                                                                                                                                                                                                                                                                                                                                                                                                                                                                                                                                                                                                                                                                                                                                                                                                                                                                                                                                                                                                                                                                                                                                                                                                                                                                                                                                                                                                                                                                                                                                                                                                                                                                                                                                                                                                                                                                                                                                                                                                                                                                                                                  | te Depth to Possi                       | ible Void (coal mi                       | ne, karst, other):           | None known             |                  | AR 3 0 2018                       |
|                                                                                                                                                                                                                                                                                                                                                                                                                                                                                                                                                                                                                                                                                                                                                                                                                                                                                                                                                                                                                                                                                                                                                                                                                                                                                                                                                                                                                                                                                                                                                                                                                                                                                                                                                                                                                                                                                                                                                                                                                                                                                                                                | osed well location<br>ng or adjacent to | n contain coal sear<br>an active mine?   | ns<br>Yes                    | No                     | none kno         | Department of Importal Protection |
| (a) If Yes, pro                                                                                                                                                                                                                                                                                                                                                                                                                                                                                                                                                                                                                                                                                                                                                                                                                                                                                                                                                                                                                                                                                                                                                                                                                                                                                                                                                                                                                                                                                                                                                                                                                                                                                                                                                                                                                                                                                                                                                                                                                                                                                                                | vide Mine Info:                         | Name:                                    |                              |                        |                  |                                   |
|                                                                                                                                                                                                                                                                                                                                                                                                                                                                                                                                                                                                                                                                                                                                                                                                                                                                                                                                                                                                                                                                                                                                                                                                                                                                                                                                                                                                                                                                                                                                                                                                                                                                                                                                                                                                                                                                                                                                                                                                                                                                                                                                |                                         | Depth:                                   |                              |                        |                  |                                   |
|                                                                                                                                                                                                                                                                                                                                                                                                                                                                                                                                                                                                                                                                                                                                                                                                                                                                                                                                                                                                                                                                                                                                                                                                                                                                                                                                                                                                                                                                                                                                                                                                                                                                                                                                                                                                                                                                                                                                                                                                                                                                                                                                |                                         | Seam:                                    |                              |                        |                  |                                   |
|                                                                                                                                                                                                                                                                                                                                                                                                                                                                                                                                                                                                                                                                                                                                                                                                                                                                                                                                                                                                                                                                                                                                                                                                                                                                                                                                                                                                                                                                                                                                                                                                                                                                                                                                                                                                                                                                                                                                                                                                                                                                                                                                |                                         | Owner:                                   |                              |                        |                  |                                   |

WW-6B (04/15) API NO. 47- 033

OPERATOR WELL NO. Tony's Bridge 201

Well Pad Name: Tony's Bridge

4703305920

- 21) Total Area to be disturbed, including roads, stockpile area, pits, etc., (acres): 23.82
- 22) Area to be disturbed for well pad only, less access road (acres): 3.28
- 23) Describe centralizer placement for each casing string:
- 24"- No centralizers 13 3/8" one bow spring centralizer on every other joint 9 5/8" one bow spring centralizer every third joint from TD to surface 5 ½" - one semi rigid centralizer on every joint from TD of casing to end of curve. Then every other joint to KOP. Every third joint from KOP to 2,500'; there will be no centralizers from 2,500 to surface.