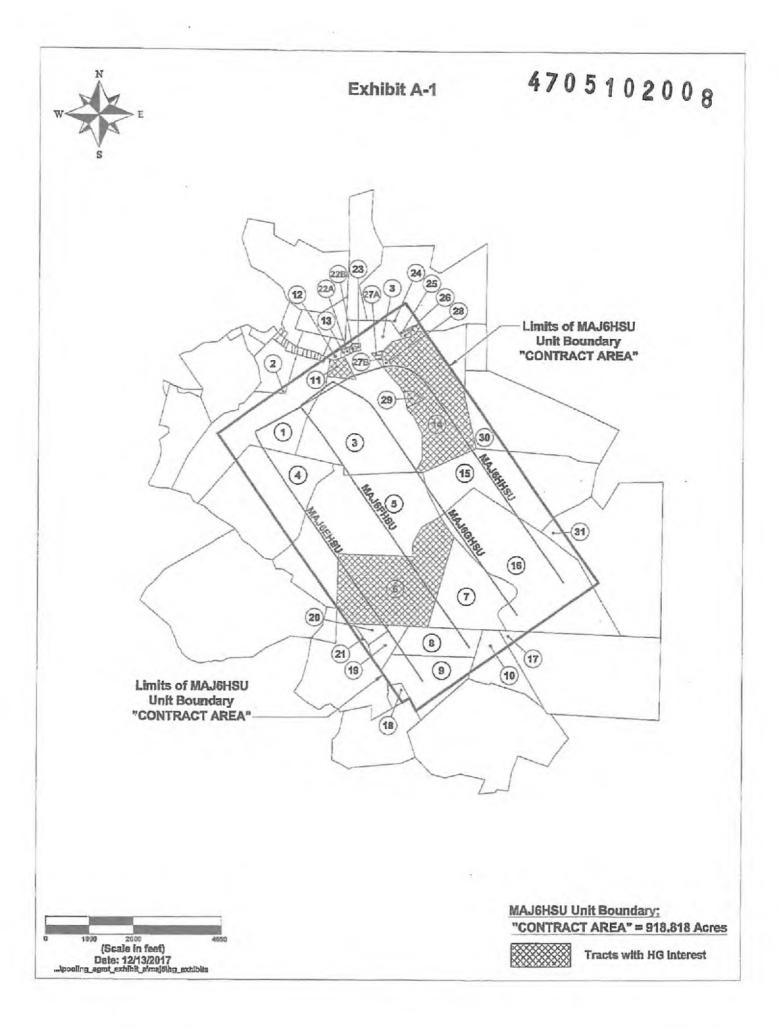

Department of Environmental Protection Office of Oil and Gas Charleston, WV 25304

RE: Application for Deep Well Permit - API #47-051-02008

COMPANY: CNX Gas Company, LLC

FARM: <u>MAJ6FHSU</u>

COUNTY: <u>Marshall</u> DISTRICT: <u>Webster</u>

- 1. Comments to Notice of Deviation filed? None
- 2. Provided a certified copy of duly acknowledged and recorded consent and easement form from all surface owners? yes
- 3. Provided a tabulation of all deep wells within one mile of the proposed location, including the API number of all deep wells: 47-051-01938; MAJ6EHSUT; CNX Gas Company, LLC
- 4. Provided a plat showing that the proposed location is a distance of <u>400+</u> feet from the nearest lease line or unit boundary and showing the following wells drilled to or capable of producing from the objective formation within 3,000 feet of the proposed location.