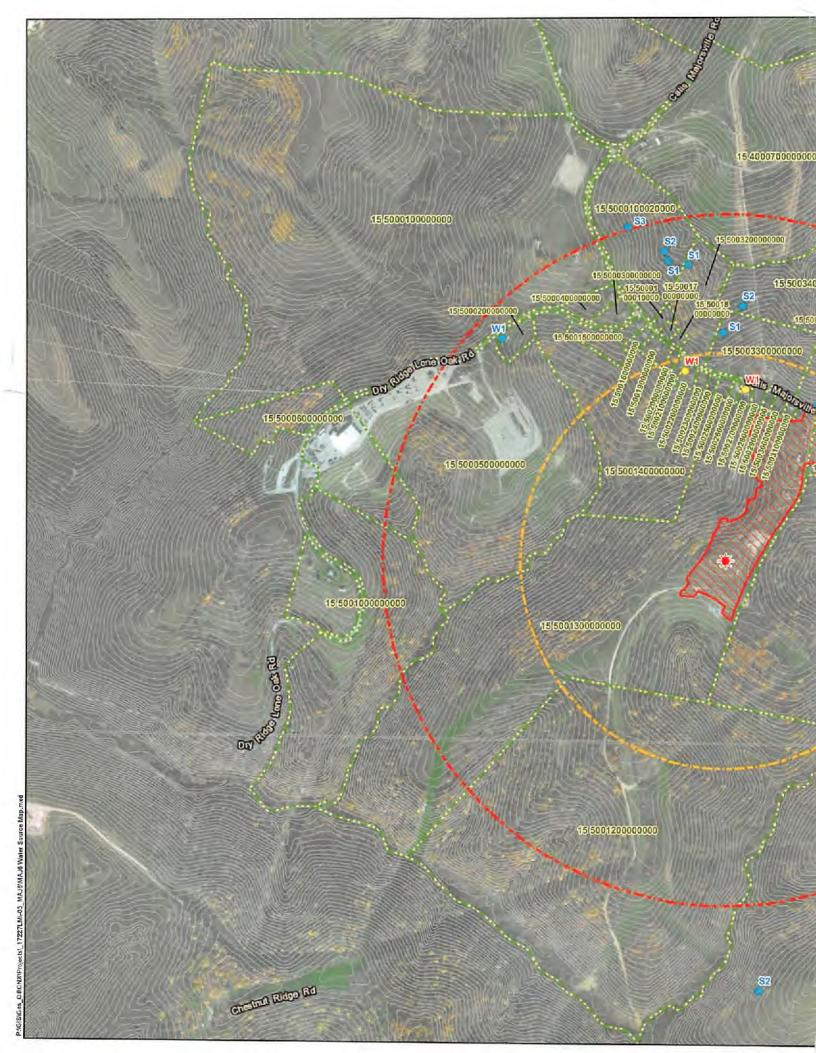

R, PENNSYLVANIA ASSOCIATION OF NOTARIES                                                                                                          | My Commission Expires <u>412.3/19</u>                                       |

## Coal Owner(s):

## 4705102008

HCC Investments, Inc. 824 N. Market St STE 900 Wilmington, DE 19801

Conrhein Coal Company 1000 Consol Energy Drive Canonsburg, PA 15317

Consol Pennsylvania Coal Company LLC 1000 Consol Energy Drive Canonsburg, PA 15317

CNX Thermal Holdings LLC 1000 Consol Energy Drive Canonsburg, PA 15317

### Surface Owner of Water Well and/or Water Purveyor(s):

Robert R Riggle et ux RR4 Box 25A Cameron, WV 26033

Consolidation Coal Company 1000 Consol Energy Drive Canonsburg, PA 15317

William Toland et ux 1747 Dry Ridge Road Cameron, WV 26033





## STATE OF WEST VIRGINIA DEPARTMENT OF ENVIRONMENTAL PROTECTION, OFFICE OF OIL AND GAS NOTICE OF INTENT TO DRILL

Pursuant to W. Va. Code § 22-6A-16(b), the Notice of Intent to Drill is only required if the notice requirements of W. Va. Code § 22-6A-10(a) have NOT been met or if the Notice of Intent to Drill requirement has NOT been waived in writing by the surface owner.

Notice Time Requirement: Notice shall be provided at least TEN (10) days prior to filing a permit application. Date of Notice:  $\frac{02/02/2018}{2}$  Date Permit Application Filed:  $\frac{3}{2} - \frac{19}{19} - \frac{19}{2}$ 

#### Delivery method pursuant to West Virginia Code § 22-6A-16(b)

| HAND     | CERTIFIED MAIL           |
|----------|--------------------------|
| DELIVERY | RETURN RECEIPT REQUESTED |