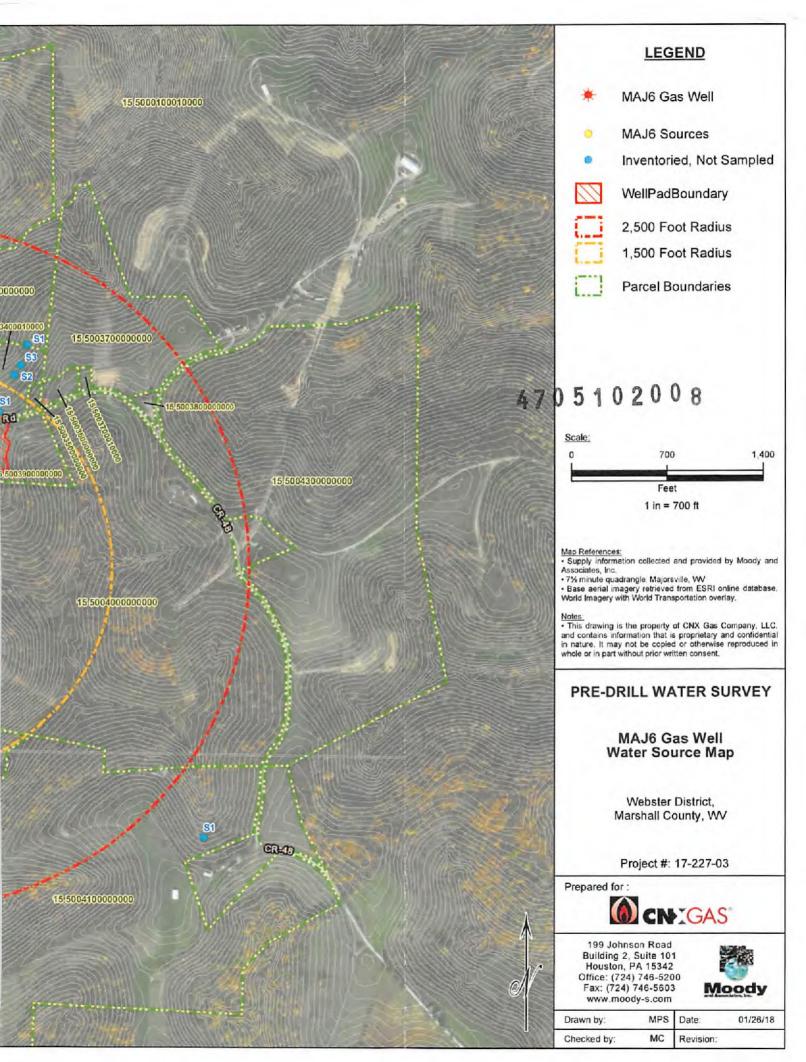

PENNSYLVANIA ASSOCIATION OF NOTARIES                                                                                                          | My Commission Expires <u>412.3/19</u>                                       |

## Coal Owner(s):

## 4705102008

HCC Investments, Inc. 824 N. Market St STE 900 Wilmington, DE 19801

Conrhein Coal Company 1000 Consol Energy Drive Canonsburg, PA 15317

Consol Pennsylvania Coal Company LLC 1000 Consol Energy Drive Canonsburg, PA 15317

CNX Thermal Holdings LLC 1000 Consol Energy Drive Canonsburg, PA 15317

### Surface Owner of Water Well and/or Water Purveyor(s):

Robert R Riggle et ux RR4 Box 25A Cameron, WV 26033

Consolidation Coal Company 1000 Consol Energy Drive Canonsburg, PA 15317

William Toland et ux 1747 Dry Ridge Road Cameron, WV 26033





## STATE OF WEST VIRGINIA DEPARTMENT OF ENVIRONMENTAL PROTECTION, OFFICE OF OIL AND GAS NOTICE OF INTENT TO DRILL

Pursuant to W. Va. Code § 22-6A-16(b), the Notice of Intent to Drill is only required if the notice requirements of W. Va. Code § 22-6A-10(a) have NOT been met or if the Notice of Intent to Drill requirement has NOT been waived in writing by the surface owner.

Notice Time Requirement: Notice shall be provided at least TEN (10) days prior to filing a permit application. Date of Notice:  $\frac{02/02/2018}{2}$  Date Permit Application Filed:  $\frac{3}{2} - \frac{19}{19} - \frac{19}{2}$ 

#### Delivery method pursuant to West Virginia Code § 22-6A-16(b)

| HAND     | CERTIFIED MAIL           |
|----------|--------------------------|
| DELIVERY | RETURN RECEIPT REQUESTED |

Pu