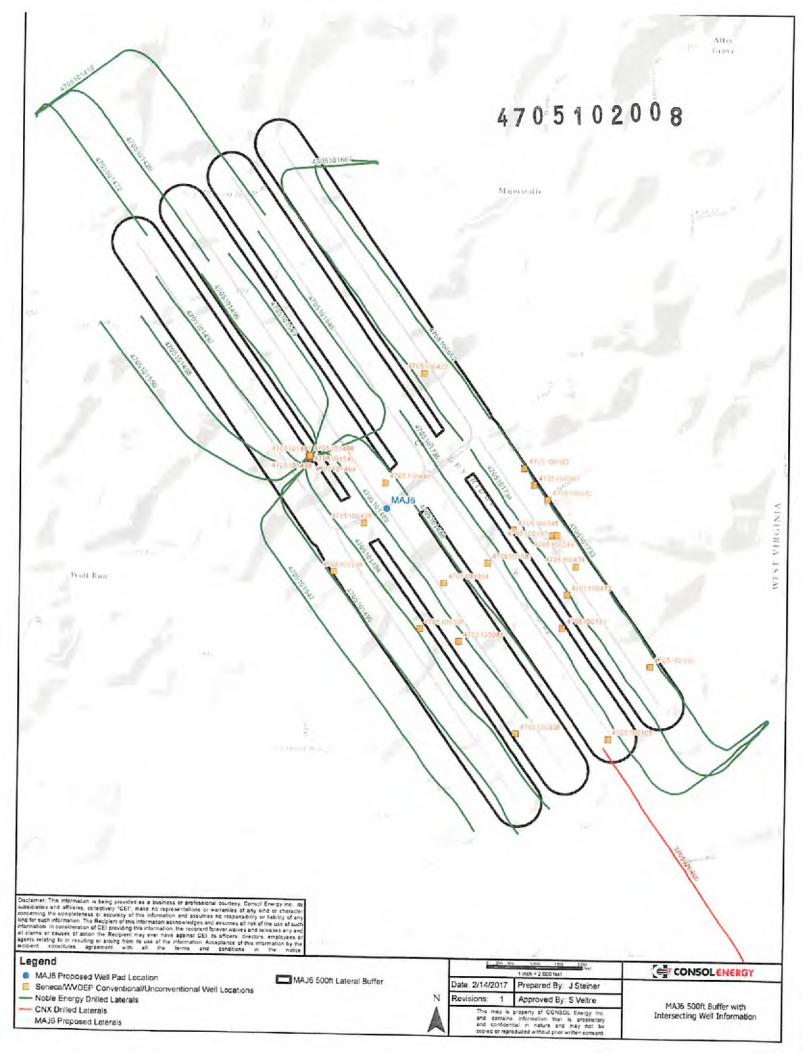

## 1. Communications with Conventional Well Operators

CNX has identified all known conventional wells and well operators within five hundred feet (500') of this pad and lateral sections pursuant to WV Code 35 CSR 8(5.11). A list and map of these wells and operators is provided as **Attachment A**.

Attachment A:

.

Map and List of Conventional Operators in the MAJ6 Project Area

.

|     |            |                                 |                         |      | Producing       |                                          |                        |
|-----|------------|---------------------------------|-------------------------|------|-----------------|------------------------------------------|------------------------|
| API |            | Operator                        | Weil Number             | TD   | Formation at TD | Permit Date                              | Well Status            |
|     | 4705100294 | CONSOL PENNSYLVANIA COAL COMPAI |                         | 1298 | DUNKARD, BIG    |                                          | PLUGGED UNKNOWN        |
|     |            | MANUFACTURERS LIGHT & HEAT CO.  |                         | 1415 | SALT SANDS      | unknown                                  | DRY HOLE               |
|     |            | CONSOLIDATION COAL COMPANY      | 772215                  | 1487 | SALT SANDS      |                                          | PLUGGED GAS            |
|     |            | CONSOLIDATION COAL COMPANY      | 4527                    | 1932 | BIG INJUN       |                                          | STORAGE WELL           |
|     | 4705100473 | MANUFACTURERS LIGHT & HEAT CO.  | L-4699                  | 1938 | BIG INUUN       |                                          | STORAGE WELL           |
|     |            |                                 | 618417                  | 1939 | BIG INJUN       |                                          | PLUGGED GAS            |
|     | 4705100193 | CONSOLIDATION COAL COMPANY      | (3-4008) SGW 107        | 1944 | BIG INJUN       |                                          | PLUGGED STORAGE        |
|     | 4705100380 | CONSOLIDATION COAL COMPANY      | 4567                    | 1965 | BIG INJUN       |                                          | PLUGGED GAS            |
|     |            | CONSOL PENNSYLVANIA COAL COMPAI | 4000 OR 5003            | 1966 | BIG INJUN       |                                          | PLUGGED GAS            |
|     |            | CONSOLIDATION COAL COMPANY      | 768503                  | 1978 | BIG INJUN       |                                          | STORAGE WELL           |
|     | 4705100408 | MANUFACTURERS LIGHT & HEAT CO.  | L-4620                  | 1978 | BIG INJUN       |                                          | STORAGE WELL           |
|     | 4705100440 | CONSOLIDATION COAL COMPANY      | L-4691                  | 1980 | BIG INJUN       |                                          | PLUGGED                |
|     | 4705100305 | OPERATOR UNKNOWN                | 4445                    | 1985 | BIG INJUN       |                                          | PLUGGED UNKNOWN        |
|     | 4705100303 | CONSOL PENNSYLVANIA COAL COMPAI | 131124                  | 2008 | BIG INJUN       | • •                                      | PLUGGED GAS            |
|     | 4705100474 | MANUFACTURERS LIGHT & HEAT CO.  | L-4700                  | 2008 | BIG INJUN       |                                          | STORAGE WELL           |
|     | 4705100345 | CONSOLIDATION COAL COMPANY      | 4528                    | 2022 | BIG INJUN       | ••••                                     | PLUGGED STORAGE        |
|     | 4705100306 | CONSOL PENNSYLVANIA COAL COMPAI | 4464                    | 2043 | BIG INJUN       | •••                                      | PLUGGED UNKNOWN        |
|     | 4705100181 | CONSOL PENNSYLVANIA COAL COMPAI | 3-3975 / 5118           | 2098 | BIG INJUN       |                                          | PLUGGED GAS            |
|     | 4705100285 | MANUFACTURERS LIGHT & HEAT CO.  | 878104                  | 2170 | BIG INJUN       |                                          | PLUGGED GAS            |
|     | 4705100422 | CONSOLIDATION COAL COMPANY      | 4624                    | 2850 | FIFTH SAND      |                                          | PLUGGED STORAGE        |
|     | 4705101472 | Noble Energy                    | SHLGJHS                 | 6229 | MARCELLUS       |                                          | HORIZONTAL GAS AND OIL |
|     | 4705101419 | Noble Energy                    | SHLGEHS                 | 6235 | MARCELLUS       |                                          | HORIZONTAL GAS AND OIL |
|     | 4705101420 | Noble Energy                    | SHL6FHS                 | 6248 | MARCELLUS       | • •                                      | HORIZONTAL GAS AND OIL |
|     | 4705101667 | Noble Energy                    | WEB13GHS                | 6668 | MARCELLUS       | •••                                      | HORIZONTAL GAS AND OIL |
|     | 4705101662 | Noble Energy                    | WEB13AHS                | 6668 | MARCELLUS       | • •                                      | HORIZONTAL GAS AND OIL |
|     | 4705101497 | Noble Energy                    | WEB4KHS WV0510594HS     | 6691 | MARCELLUS       | 8/25/2011                                | HORIZONTAL GAS AND OIL |
|     | 4705101497 | Noble Energy                    | WEB4KHS                 | 6691 | MARCELLUS       | 4/26/2011                                | HORIZONTAL GAS AND OIL |
|     | 4705101549 | Noble Energy                    | WEB4HHS                 | 6693 | MARCELLUS       | 5/21/2012                                | HORIZONTAL GAS AND OIL |
|     | 4705101549 | Noble Energy                    | WEB4HHS                 | 6693 | MARCELLUS       | 11/28/2011                               | HORIZONTAL GAS AND OIL |
|     | 4705101548 | Noble Energy                    | WEB4GHS                 | 6701 | MARCELLUS       | 5/21/2012                                | HORIZONTAL GAS AND OIL |
|     |            | •                               | WEB4GHS                 | 6701 | MARCELLUS       | 11/29/2011                               | HORIZONTAL GAS AND OIL |
|     |            |                                 | WEB4MHS                 | 6705 | MARCELLUS       | 5/21/2012                                | HORIZONTAL GAS AND OIL |
|     |            |                                 | WEB4MHS                 | 6705 | MARCELLUS       | 11/30/2011                               | HORIZONTAL GAS AND OIL |
|     |            |                                 | WEB4LHS WV0510595HS     | 6724 | MARCELLUS       | 8/25/2011                                | HORIZONTAL GAS AND OIL |
|     |            |                                 | WEB4LHS                 | 6724 | MARCELLUS       | 4/26/2011                                | HORIZONTAL GAS AND OIL |
|     |            |                                 | WEB4BHS NO. WV0510590HS | 6801 | MARCELLUS       | 11/28/2011                               | HORIZONTAL GAS AND OIL |
|     |            |                                 | WEB4BHS                 | 6801 | MARCELLUS       | 4/26/2011                                | HORIZONTAL GAS AND OIL |
|     |            | •.                              | WE84CHS WV0510591HS     | 6805 | MARCELLUS       | 9/1/2011                                 | HORIZONTAL GAS AND OIL |
|     |            | •                               | WEB4CHS                 | 6805 | MARCELLUS       |                                          | HORIZONTAL GAS AND OIL |
|     |            |                                 | WEB4FHS                 | 6824 | MARCELLUS       |                                          | HORIZONTAL GAS AND OIL |
|     |            | •                               | WEB4FHS                 | 6824 | MARCELLUS       |                                          | HORIZONTAL GAS AND OIL |
|     |            |                                 | WEB4EHS WV0510324HS     | 6830 | MARCELLUS       |                                          | HORIZONTAL GAS AND OIL |
|     |            |                                 | WEB4EHS                 | 6830 | MARCELLUS       | • •• • • • • • • • • • • • • • • • • • • | HORIZONTAL GAS AND OIL |
|     |            |                                 | WEB4DHS WV0510325HS     | 6843 | MARCELLUS       |                                          | HORIZONTAL GAS AND OIL |
|     |            | •                               | WEB4DHS                 | 6843 | MARCELLUS       |                                          | HORIZONTAL GAS AND OIL |
|     |            |                                 | WEB4JHS WV0510593HS     | 6895 | MARCELLUS       |                                          | HORIZONTAL GAS AND OIL |
|     |            |                                 | WEB4JHS                 | 6895 | MARCELLUS       |                                          | HORIZONTAL GAS AND OIL |
|     |            | •                               | WEB22FHS                | 6922 | MARCELLUS       |                                          | HORIZONTAL GAS AND OIL |
|     |            | •                               | WEB22EHS<br>WEB22DHS    | 6922 | MARCELLUS       |                                          | HORIZONTAL GAS AND OIL |
|     |            |                                 | RHL23JHS                | 6922 | MARCELLUS       |                                          | HORIZONTAL GAS AND OIL |
|     |            | con cas company, LC             |                         |      | Marcellus       | 5/1/2014                                 | HORIZONTAL GAS AND OIL |