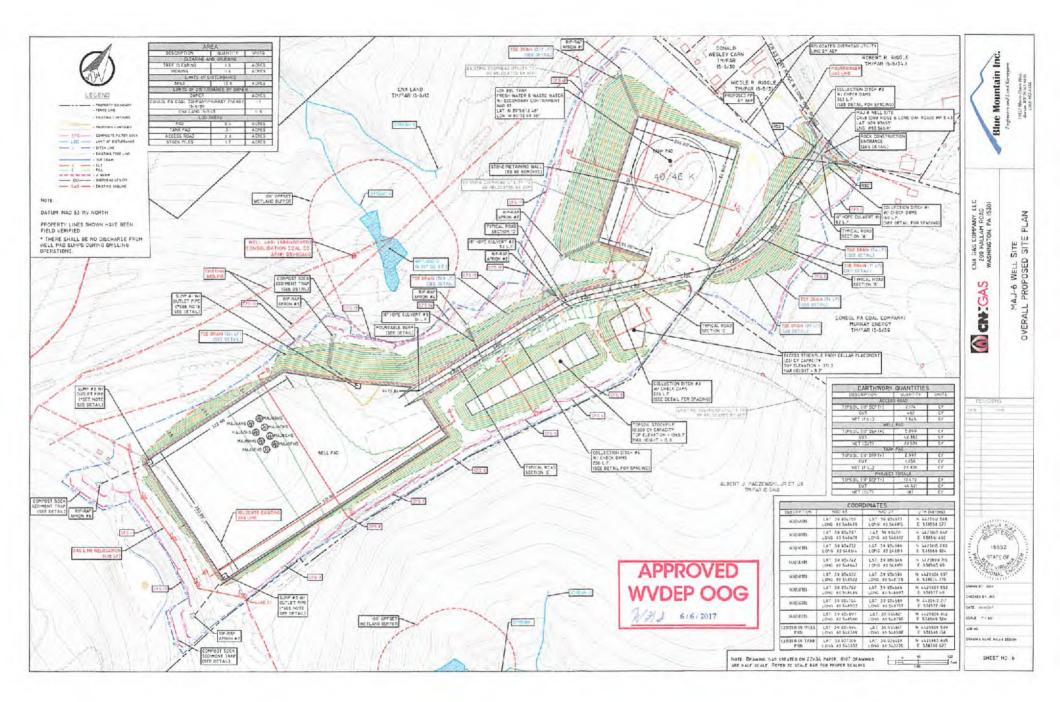

Attach:

Maps(s) of road, location, pit and proposed area for land application (unless engineered plans including this info have been provided). If water from the pit will be land applied, include dimensions (L x W x D) of the pit, and dimensions (L x W), and area in acreage, of the land application area.