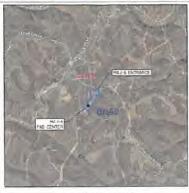

#### MAJ6HSUT Well Pad

Marshall County, West Virginia

#### 1. Communications with Conventional Well Operators

CNX has identified all known conventional wells and well operators within five hundred feet (500') of this pad and lateral sections pursuant to WV Code 35 CSR 8(5.11). A list and map of these wells and operators is provided as **Attachment A**.