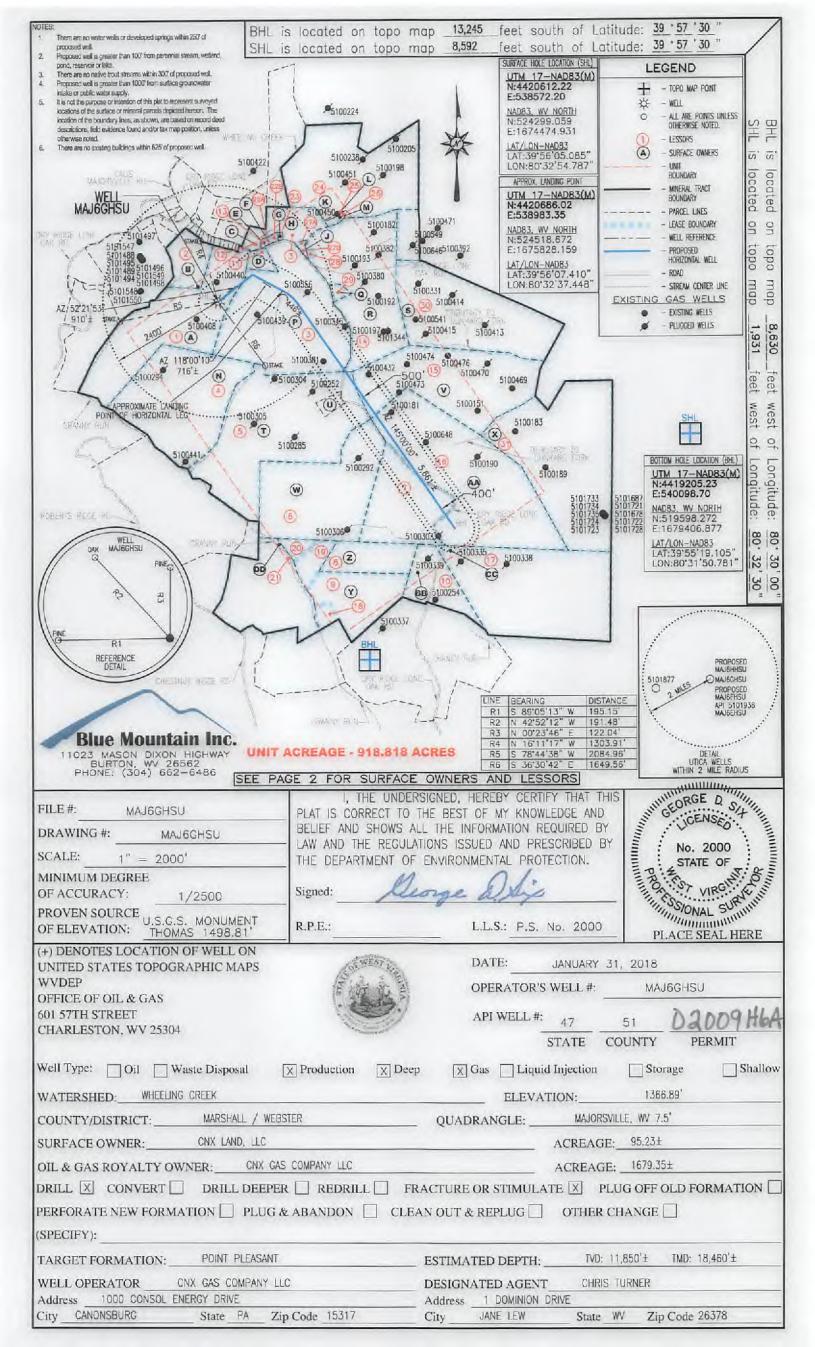

- 1. Comments to Notice of Deviation filed? None
- Provided a certified copy of duly acknowledged and recorded consent and easement form from all surface owners? yes
- Provided a tabulation of all deep wells within one mile of the proposed location, including the API number of all deep wells: 47-051-01938; MAJ6EHSUT; CNX Gas Company, LLC
- 4. Provided a plat showing that the proposed location is a distance of 400+ feet from the nearest lease line or unit boundary and showing the following wells drilled to or capable of producing from the objective formation within 3,000 feet of the proposed location.

## STATE OF WEST VIRGINIA DEPARTMENT OF ENVIRONMENTAL PROTECTION, OFFICE OF OIL AND GAS WELL WORK PERMIT APPLICATION

| 1) Well Operato                      | or: CNX G                      | as Company, LL                           | .C               | 494458046                                     | Marshall                   | Webster    | Majorsville |
|--------------------------------------|--------------------------------|------------------------------------------|------------------|-----------------------------------------------|----------------------------|------------|-------------|
|                                      |                                |                                          |                  | Operator ID                                   | County                     | District   | Quadrangle  |
| 2) Operator's W                      | ell Number                     | MAJ6GHSU                                 |                  | Well Pad                                      | Name: MAJ6                 | HSU        |             |
| 3) Farm Name/S                       | Surface Own                    | ner: Majorsville                         |                  | Public Road                                   | Access: Lone               | e Oak Roa  | d           |
| 4) Elevation, cu                     | rrent ground                   | l: <u>1370.14</u>                        | _ Ele            | evation, proposed p                           | ost-constructio            | on: 1345.4 |             |
| 5) Well Type                         | (a) Gas                        | XOil                                     | l                | Under                                         | rground Storag             | e          |             |
|                                      | Other                          |                                          |                  |                                               |                            |            |             |
|                                      | (b)If Gas                      | Shallow                                  |                  | Deep                                          | X                          |            |             |
| 6) Errictina Dadi                    | . Van au Na                    | Horizontal X                             |                  |                                               | (                          | De 1/13/   | [18         |
| 6) Existing Pad:                     |                                |                                          |                  |                                               | `                          |            |             |
| 7) Proposed Tar<br>Point Pleasar     | get Formationt, 11,850' TV     | on(s), Depth(s), A<br>'DGL, 78', 10,757p | ıntici<br>osi (0 | ipated Thickness ar<br>.9 psi/ft pressure gra | nd Expected Pro<br>adient) | essure(s): |             |
| 8) Proposed Tot                      | al Vertical I                  | Depth: 11,850                            |                  |                                               |                            |            |             |
| 9) Formation at                      | Total Vertic                   | al Depth: Point                          | Plea             | asant                                         |                            |            |             |
| 10) Proposed To                      | otal Measure                   | d Depth: 18,46                           | 0                |                                               |                            |            |             |
| 11) Proposed Ho                      | orizontal Leg                  | g Length: 5,661                          |                  |                                               |                            |            |             |
| 12) Approximat                       | e Fresh Wate                   | er Strata Depths:                        |                  | 378'                                          |                            |            |             |
| 13) Method to D                      | Determine Fr                   | esh Water Depths                         | : <u>2</u>       | ,500' search radiu                            | IS                         |            |             |
| 14) Approximat                       | e Saltwater I                  | Depths: N/A                              |                  |                                               |                            |            |             |
| 15) Approximate                      | e Coal Seam                    | Depths: <u>772'</u> (F                   | ittsb            | ourgh)                                        |                            |            |             |
| 16) Approximate                      | e Depth to P                   | ossible Void (coa                        | l miı            | ne, karst, other): 7                          | 69'                        |            |             |
| 17) Does Propos<br>directly overlyin | sed well loca<br>ag or adjacen | tion contain coal<br>at to an active min | sean<br>e?       | Yes                                           | No                         | <u>X</u>   |             |
| (a) If Yes, prov                     | vide Mine In                   | fo: Name: _                              |                  |                                               |                            |            |             |
|                                      |                                | Depth:                                   |                  |                                               |                            |            |             |
|                                      |                                | Seam:                                    |                  |                                               |                            |            |             |
|                                      |                                | Owner:                                   |                  |                                               |                            |            |             |