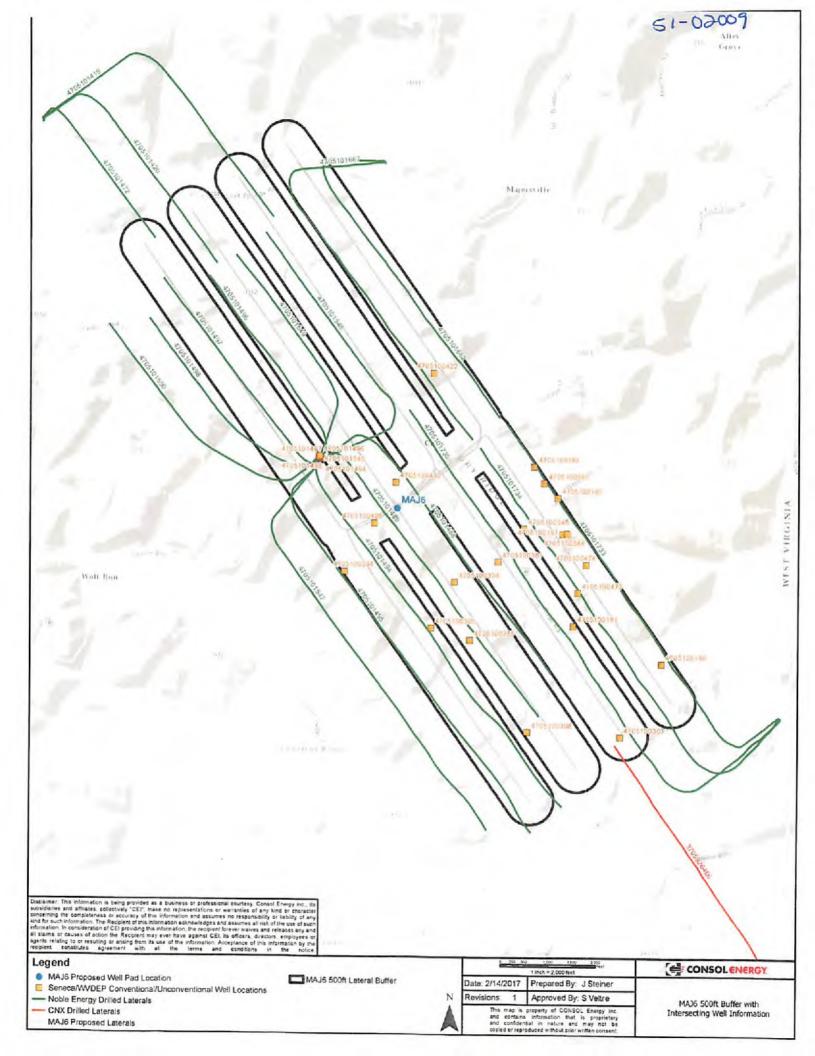

#### 1. Communications with Conventional Well Operators

CNX has identified all known conventional wells and well operators within five hundred feet (500') of this pad and lateral sections pursuant to WV Code 35 CSR 8(5.11). A list and map of these wells and operators is provided as **Attachment A**.

#### Attachment A:

Map and List of Conventional Operators in the MAJ6 Project Area

|     |                                      |                      |           | riousang        |             |                        |
|-----|--------------------------------------|----------------------|-----------|-----------------|-------------|------------------------|
| API | Operator                             | Well Number          | TD        | Formation at TD | Permit Date | Well Status            |
|     | 4705100294 CONSOL PENNSYLVANIA COAL  |                      | 1298      | DUNKARD, BIG    | 1/1/1968    | PLUGGED UNKNOWN        |
|     | 4705100381 MANUFACTURERS LIGHT & HEA | AT CO. L-4568        | 1415      | SALT SANDS      | unknown     | DRY HOLE               |
|     | 4705100197 CONSOLIDATION COAL COMPA  | NY 772215            | 1487      | SALT SANDS      | 2/26/1949   | PLUGGED GAS            |
|     | 4705100344 CONSOLIDATION COAL COMPA  | NY 4527              | 1932      | BIG INJUN       | 1/1/1961    | STORAGE WELL           |
|     | 4705100473 MANUFACTURERS LIGHT & HEA | AT CO. L-4699        | 1938      | BIG INJUN       | 10/1/1962   | STORAGE WELL           |
|     | 4705100304 MANUFACTURERS LIGHT & HE  | AT CO. 618417        | 1939      | BIG INJUN       | 8/18/1957   | PLUGGED GAS            |
|     | 4705100193 CONSOLIDATION COAL COMPA  | NY (3-4008) SGW 107  | 1944      | BIG INJUN       | 10/1/1962   | PLUGGED STORAGE        |
|     | 4705100380 CONSOLIDATION COAL COMPA  | NY 45 <del>6</del> 7 | 1965      | BIG INJUN       | 1/1/1961    | PLUGGED GAS            |
|     | 4705100190 CONSOL PENNSYLVANIA COAL  | COMPAI 4000 OR 5003  | 1966      | BIG INJUN       | 11/26/1948  | PLUGGED GAS            |
|     | 4705100192 CONSOLIDATION COAL COMPA  | NY 768503            | 1978      | BIG INJUN       | 11/26/1948  | STORAGE WELL           |
|     | 4705100408 MANUFACTURERS LIGHT & HE  | AT CO. L-4620        | 1978      | BIG INJUN       | 12/11/1961  | STORAGE WELL           |
|     | 4705100440 CONSOLIDATION COAL COMPA  | NY L-4691            | 1980      | BIG INJUN       | 6/6/1963    | PLUGGED                |
|     | 4705100305 OPERATOR UNKNOWN          | 4445                 | 1985      | BIG INJUN       | 3/1/1958    | PLUGGED UNKNOWN        |
|     | 4705100303 CONSOL PENNSYLVANIA COAL  | COMPAI 131124        | 2008      | BIG INJUN       | 11/19/2008  | PLUGGED GAS            |
|     | 4705100474 MANUFACTURERS LIGHT & HE  | AT CO. L-4700        | 2008      | BIG INJUN       | 9/17/1962   | STORAGE WELL           |
|     | 4705100345 CONSOLIDATION COAL COMPA  | NY 4528              | 2022      | BIG INJUN       | 3/1/1961    | PLUGGED STORAGE        |
|     | 4705100306 CONSOL PENNSYLVANIA COAL  | COMPAI 4464          | 2043      | BIG INJUN       | 6/1/1958    | PLUGGED UNKNOWN        |
|     | 4705100181 CONSOL PENNSYLVANIA COAL  | COMPAI 3-3975 / 5118 | 2098      | BIG INJUN       | 8/26/1948   | PLUGGED GAS            |
|     | 4705100285 MANUFACTURERS LIGHT & HEA | AT CO. 878104        | 2170      | BIG INJUN       | 5/1/1955    | PLUGGED GAS            |
|     | 4705100422 CONSOLIDATION COAL COMPA  | NY 4624              | 2850      | FIFTH SAND      | 11/1/1961   | PLUGGED STORAGE        |
|     | 4705101472 Noble Energy              | SHL61HS              | 6229      | MARCELLUS       | 4/25/2011   | HORIZONTAL GAS AND OIL |
|     | 4705101419 Noble Energy              | SHL6EHS              | 6235      | MARCELLUS       | 1/3/2011    | HORIZONTAL GAS AND OIL |
|     | 4705101420 Noble Energy              | SHL6FHS              | 6248      | MARCELLUS       | 1/3/2011    | HORIZONTAL GAS AND OIL |
|     | 4705101667 Noble Energy              | WEB13GHS             | 6668      | MARCELLUS       |             | HORIZONTAL GAS AND OIL |
|     | 4705101662 Noble Energy              | WEB13AHS             | 6668      | MARCELLUS       | 8/14/2013   | HORIZONTAL GAS AND OIL |
|     | 4705101497 Noble Energy              | WEB4KHS WV0510594H   | 6691      | MARCELLUS       | 8/25/2011   | HORIZONTAL GAS AND OIL |
|     | 4705101497 Noble Energy              | WEB4KHS              | 6691      | MARCELLUS       | 4/26/2011   | HORIZONTAL GAS AND OIL |
|     | 4705101549 Noble Energy              | WEB4HHS              | 6693      | MARCELLUS       | 5/21/2012   | HORIZONTAL GAS AND OIL |
|     | 4705101549 Noble Energy              | WEB4HHS              | 6693      | MARCELLUS       | 11/28/2011  | HORIZONTAL GAS AND OIL |
|     | 4705101548 Noble Energy              | WEB4GHS              | 6701      | MARCELLUS       | 5/21/2012   | HORIZONTAL GAS AND OIL |
|     | 4705101548 Noble Energy              | WEB4GHS              | 6701      | MARCELLUS       | 11/29/2011  | HORIZONTAL GAS AND OIL |
|     | 4705101550 Noble Energy              | WEB4MHS              | 6705      | MARCELLUS       | 5/21/2012   | HORIZONTAL GAS AND OIL |
|     | 4705101550 Noble Energy              | WEB4MHS              | 6705      | MARCELLUS       | 11/30/2011  | HORIZONTAL GAS AND OIL |
|     | 4705101498 Noble Energy              | WEB4LHS WV0510595HS  | 6724      | MARCELLUS       | 8/25/2011   | HORIZONTAL GAS AND OIL |
|     | 4705101498 Noble Energy              | WEB4LHS              | 6724      | MARCELLUS       | 4/26/2011   | HORIZONTAL GAS AND OIL |
|     | 4705101488 Noble Energy              | WEB4BHS NO. WV05105  | 90HS 6801 | MARCELLUS       | 11/28/2011  | HORIZONTAL GAS AND OIL |
|     | 4705101488 Noble Energy              | WEB4BHS              | 6801      | MARCELLUS       | 4/26/2011   | HORIZONTAL GAS AND OIL |
|     | 4705101489 Noble Energy              | WEB4CHS WV0510591H:  | 6805      | MARCELLUS       | 9/1/2011    | HORIZONTAL GAS AND OIL |
|     | 4705101489 Noble Energy              | WEB4CHS              | 6805      | MARCELLUS       | 4/26/2011   | HORIZONTAL GAS AND OIL |
|     | 4705101547 Noble Energy              | WEB4FHS              | 6824      | MARCELLUS       | 5/21/2012   | HORIZONTAL GAS AND OIL |
|     | 4705101547 Noble Energy              | WEB4FHS              | 6824      | MARCELLUS       | 11/29/2011  | HORIZONTAL GAS AND OIL |
|     | 4705101495 Noble Energy              | WEB4EHS WV0510324HS  | 6830      | MARCELLUS       | 8/25/2011   | HORIZONTAL GAS AND OIL |
|     | 4705101495 Noble Energy              | WEB4EHS              | 6830      | MARCELLUS       | 4/26/2011   | HORIZONTAL GAS AND OIL |
|     | 4705101494 Noble Energy              | WEB4DHS WV0510325H:  | 6843      | MARCELLUS       | 8/25/2011   | HORIZONTAL GAS AND OIL |
|     | 4705101494 Noble Energy              | WEB4DHS              | 6843      | MARCELLUS       | 4/26/2011   | HORIZONTAL GAS AND OIL |
|     | 4705101496 Noble Energy              | WEB4JHS WV0510593HS  | 6895      | MARCELLUS       | 8/25/2011   | HORIZONTAL GAS AND OIL |
|     | 4705101496 Noble Energy              | WEB4JHS              | 6895      | MARCELLUS       | 4/26/2011   | HORIZONTAL GAS AND OIL |
|     | 4705101735 Noble Energy              | WEB22FHS             | 6922      | MARCELLUS       | 2/10/2014   | HORIZONTAL GAS AND OIL |
|     | 4705101734 Noble Energy              | WEB22EHS             | 6922      | MARCELLUS       | 2/10/2014   | HORIZONTAL GAS AND OIL |
|     | 4705101733 Noble Energy              | WEB22DHS             | 6922      | MARCELLUS       | 2/10/2014   | HORIZONTAL GAS AND OIL |
|     | 3705926466 CNX Gas Company, LLC      | RHL23JHS             |           | Marcellus       | 5/1/2014    | HORIZONTAL GAS AND OIL |
|     |                                      |                      |           |                 |             |                        |