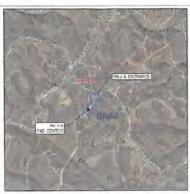

#### MAJ6HSUT Well Pad

Marshall County, West Virginia

#### 1. Communications with Conventional Well Operators

CNX has identified all known conventional wells and well operators within five hundred feet (500') of this pad and lateral sections pursuant to WV Code 35 CSR 8(5.11). A list and map of these wells and operators is provided as **Attachment A**.