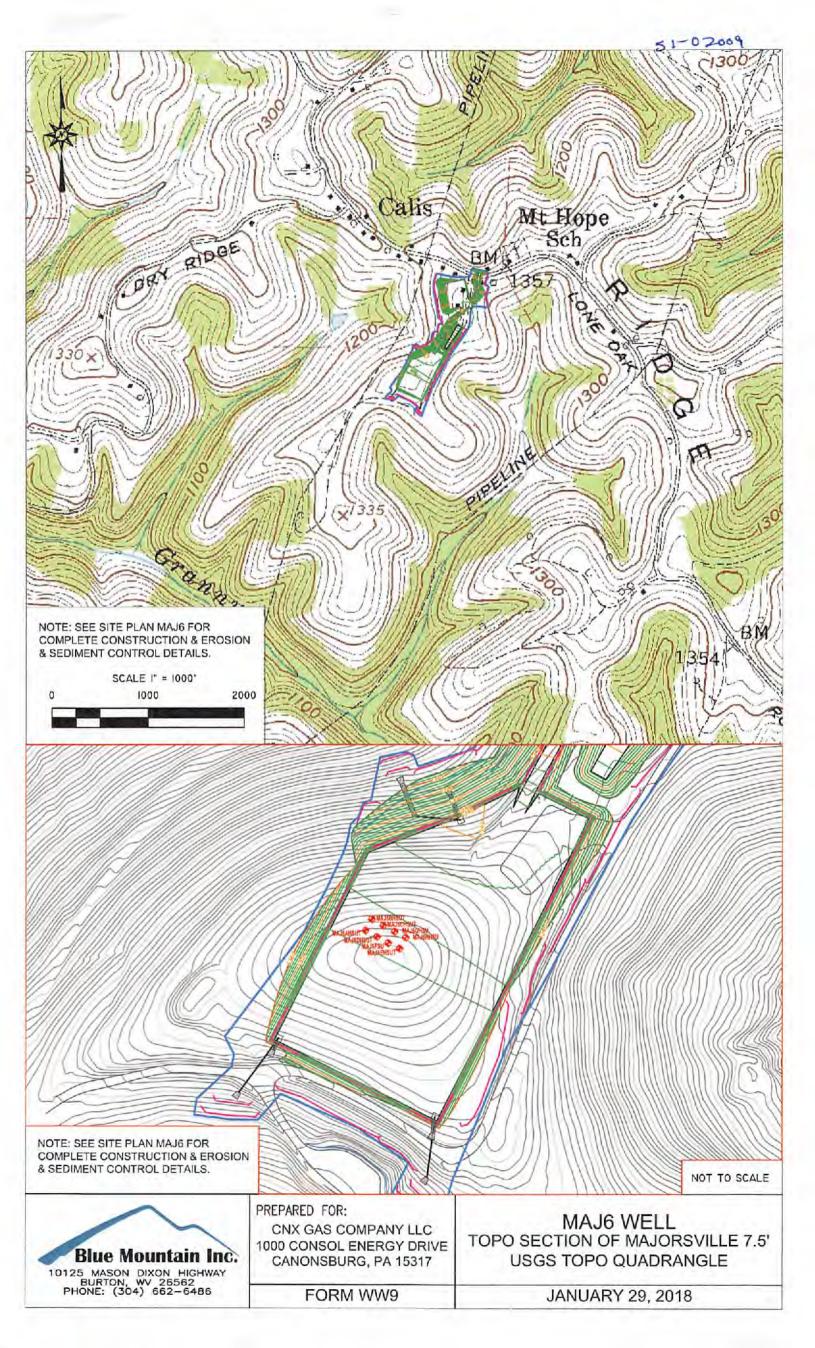

QUAD: Majorsville

The deep well review of the application for the above company is <u>Approved to drill to the Point Pleasant for completion.</u>

The applicant has complied with the provision of Chapter 22C-9, of the Code of West Virginia, nineteen hundred and thirty-one (1931), as amended, Oil and Gas Conservation Commission as follows: