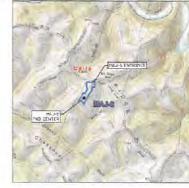

#### MAJ6HSUT Well Pad

Marshall County, West Virginia

#### 1. Communications with Conventional Well Operators

CNX has identified all known conventional wells and well operators within five hundred feet (500') of this pad and lateral sections pursuant to WV Code 35 CSR 8(5.11). A list and map of these wells and operators is provided as **Attachment A**.