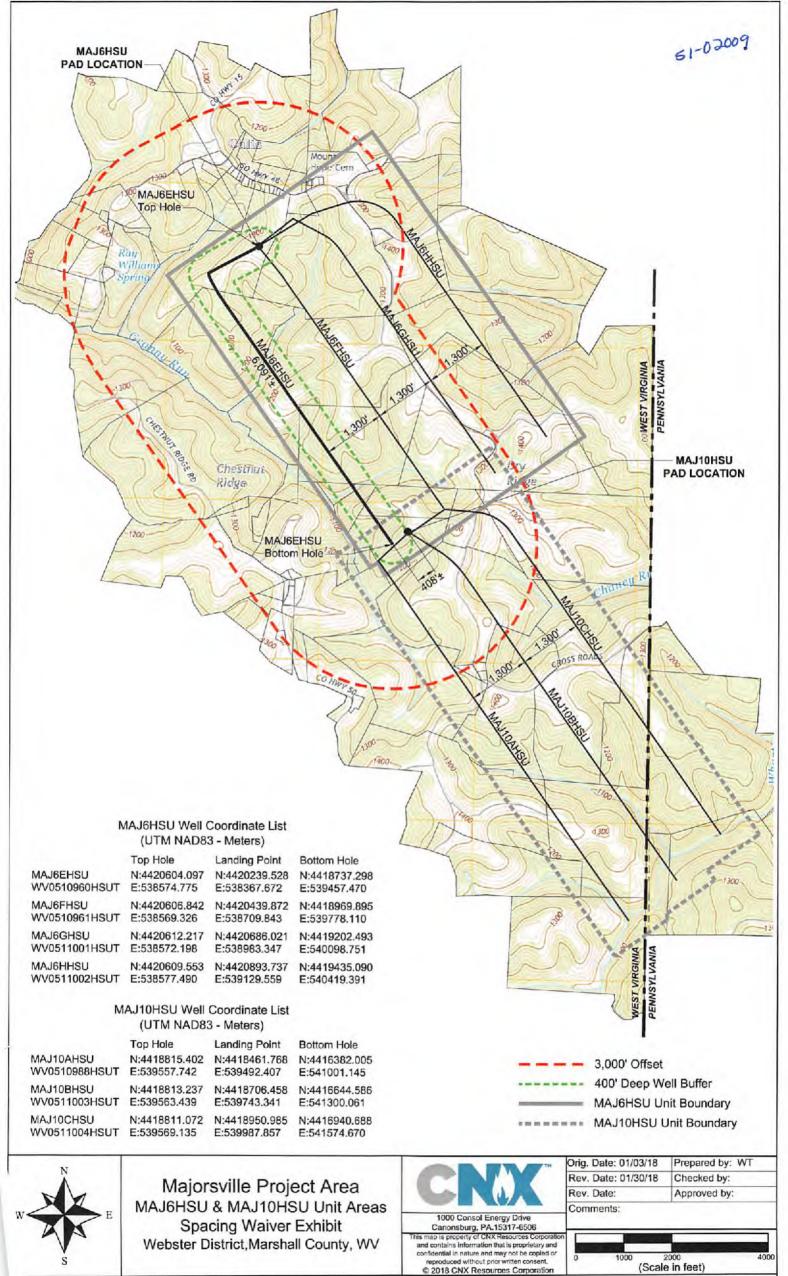

- 1. Comments to Notice of Deviation filed? None
- Provided a certified copy of duly acknowledged and recorded consent and easement form from all surface owners? yes
- Provided a tabulation of all deep wells within one mile of the proposed location, including the API number of all deep wells: 47-051-01938; MAJ6EHSUT; CNX Gas Company, LLC
- 4. Provided a plat showing that the proposed location is a distance of 400+ feet from the nearest lease line or unit boundary and showing the following wells drilled to or capable of producing from the objective formation within 3,000 feet of the proposed location.

#### MAJ-6G Utica HZ

| Table 1 | NAME OF STREET |        |                  | Palace  |                        |                                    | CIII       | /NIAD          | 271                             |                                      |                               | - 4                                   | 700                                                     |                        |                 |                    |              |                                    |
|---------|----------------|--------|------------------|---------|------------------------|------------------------------------|------------|----------------|---------------------------------|--------------------------------------|-------------------------------|---------------------------------------|---------------------------------------------------------|------------------------|-----------------|--------------------|--------------|------------------------------------|
|         | d Elevation    |        |                  | 1343    |                        |                                    |            | (NAD2          | -                               |                                      |                               | E:1705909.                            | 1911                                                    |                        |                 |                    |              |                                    |
| SHL     | (NAD83)        |        |                  |         | 674474.931             |                                    | _          | (NAD           | -                               |                                      |                               | E: 1710841.                           |                                                         |                        |                 |                    |              |                                    |
|         | F.             | HOLE   | RIG              | CASING  | GEOLOGY                | ТОР                                | вттм       | MUD            | CEMENT                          | Centralizers                         | Conditioning                  | BITS                                  | COMMENTS                                                |                        |                 |                    |              |                                    |
| San S   |                | 36"    | Conductor<br>Rig | 30"     | Conductor              |                                    | GLKB)      | AIR            | Grout To<br>Surface             | N/A                                  | Ensure clean<br>hole at TD    | Auger                                 | Stabilize surfa<br>fill/soil                            |                        |                 |                    |              |                                    |
|         |                | 26"    |                  | 24"     | Deepest Water Well     | 0                                  | 378        | AIR            | TOC=Surface<br>20% OHXS         | Centralized every<br>3 joints to     | Pump Fresh<br>water ahead of  | Air Percussion<br>Hammer/Carbide      | Run casing to<br>isolate fresh we                       |                        |                 |                    |              |                                    |
|         |                |        |                  |         | Surface Isolation      | 4                                  | 28         |                |                                 | surface                              | cement                        | Bit                                   | producing zone                                          |                        |                 |                    |              |                                    |
|         |                |        |                  |         | Roof Coal Zone         | 769                                | 772        |                | Sarward                         | Centralized every                    | Pump Brine                    | Air Percussion                        | Run Casing to                                           |                        |                 |                    |              |                                    |
|         |                | 22"    |                  | 18.625" | Pittsburgh Coal        | 772                                | 777        |                | TOC=Surface<br>20% OHXS         | 3 joints to                          | water ahead of                | Hammer/Carbide                        | isolate minat                                           |                        |                 |                    |              |                                    |
|         |                |        |                  |         | Coal Protection String | 8                                  | 17         |                | 2010 01310                      | surface                              | cement                        | Bit                                   | coal seams                                              |                        |                 |                    |              |                                    |
|         |                |        |                  |         | Big Lime               | 1,954                              | 1,981      |                |                                 |                                      |                               |                                       |                                                         |                        |                 |                    |              |                                    |
|         |                |        |                  |         |                        |                                    |            |                | Big Injun Top                   | 1,982                                | 2,123                         |                                       |                                                         |                        |                 | 01                 |              |                                    |
|         |                |        |                  |         | Big Injun Base         | 2,124                              | 2,799      | Gas Block      | 100                             |                                      |                               | 0-0-1-1-                              |                                                         |                        |                 |                    |              |                                    |
|         |                | 100    |                  | 52 Sara | 50 Foot                | 2,800                              | 2,833      |                |                                 | Centralized every                    |                               | Air Percussion                        | Run Casing to<br>isolate the storag<br>interval/shallow |                        |                 |                    |              |                                    |
|         |                | 17.5"  |                  | 13.375" | Gordon                 | 2,834                              | 2,859      | AIR            | TOC=surface                     | 45' to 100' from surface.            | water ahead of<br>cement      | Hammer/Carbide<br>Bit                 |                                                         |                        |                 |                    |              |                                    |
|         |                |        |                  |         | Fourth                 | 2,860                              | 2,955      |                | 20% OHXS                        | Janes.                               | Guillorn                      |                                       | gas.                                                    |                        |                 |                    |              |                                    |
|         |                |        |                  |         | Fifth                  | 2,956                              |            |                |                                 |                                      |                               |                                       |                                                         |                        |                 |                    |              |                                    |
|         |                |        |                  |         | Int. 1 Casing Sting    | 3.3                                | 306        |                |                                 |                                      |                               |                                       |                                                         |                        |                 |                    |              |                                    |
|         | 1 1 100        |        |                  |         |                        |                                    |            |                |                                 |                                      |                               |                                       |                                                         |                        |                 |                    |              |                                    |
|         |                |        | N/A              |         | Rhinestreet            | 6,247                              | 6,631      |                |                                 |                                      |                               |                                       |                                                         |                        |                 |                    |              |                                    |
|         |                | 1      |                  |         | Tully                  | 6,632                              | 6,659      |                |                                 |                                      |                               |                                       |                                                         |                        |                 |                    |              |                                    |
|         |                |        |                  | N/A     | N/A                    | N/A                                | 1          | Hamilton       | 6,660                           | 6,774                                |                               |                                       |                                                         |                        |                 |                    |              |                                    |
|         |                |        |                  |         |                        |                                    | Marcellus  | 6,775          | 6,829                           |                                      |                               |                                       |                                                         |                        | Run casing t    |                    |              |                                    |
|         |                |        |                  |         |                        |                                    |            |                |                                 | Onondaga                             | 6,830                         | 6,924                                 |                                                         | TOC 5,000'<br>20% OHXS |                 | Fill and circulate |              | isolate the Sal<br>formation prote |
|         |                |        |                  |         |                        |                                    |            |                | Oriskany                        | 6,925                                | 6,970                         |                                       | 20% UNAS                                                | Centralized every      | with SOBM for a | Tri-Cone /         | the Queensto |                                    |
|         |                | 12.25* |                  | 9.625"  | Helderberg/Keyser      | 6,971                              | 7,264      | AIR            |                                 | 2 joints to                          | min. of one (1)               | Directional Air                       | from hydrosta                                           |                        |                 |                    |              |                                    |
|         |                |        |                  |         | Salina                 | 7,265                              | 8,444      |                |                                 | surface                              | complete<br>circulation prior | Motor to maintain<br>vertical control | pressure<br>fracture.Sho                                |                        |                 |                    |              |                                    |
|         |                |        |                  |         | Lockport               | 8,445                              | 9,596      |                |                                 |                                      | to cementing.                 |                                       | should be se                                            |                        |                 |                    |              |                                    |
|         |                |        |                  |         | Rochester-Rose Hill    | 9,597                              | 9,615      |                |                                 |                                      |                               |                                       | ~800' below to<br>Queenston to                          |                        |                 |                    |              |                                    |
|         |                |        |                  |         | Packer Shell           | 9,616                              | 9,626      |                | Load hole with                  |                                      |                               |                                       | 3233.0,0.5                                              |                        |                 |                    |              |                                    |
|         |                | 1 0    |                  |         | Tuscarora ("Clinton")  | 9,627                              | 9,896      |                | 12.5ppg SOBM<br>Prior to casing |                                      |                               |                                       |                                                         |                        |                 |                    |              |                                    |
|         |                |        |                  |         | Queenston              | 9,897                              | 0,000      |                | 7-                              |                                      |                               |                                       |                                                         |                        |                 |                    |              |                                    |
|         |                |        |                  |         | Int. 2 Casing String   | 40000                              | 697        |                | Displace with<br>brine          |                                      |                               |                                       |                                                         |                        |                 |                    |              |                                    |
|         |                |        |                  |         | Reedville              | 10,800                             | 11,796     |                |                                 | 0 1 1 1                              |                               |                                       |                                                         |                        |                 |                    |              |                                    |
|         |                | 8.5"   |                  |         | Ulica                  | 11,797                             | 11,849     | AIR            |                                 | Centralized every<br>2 joints to TOC | Circulate with                |                                       | Run casing to                                           |                        |                 |                    |              |                                    |
|         |                | Curve  |                  |         | Point Pleasant         | 11,850                             | 12,069     |                | TOC IS 5,000.                   |                                      | SOBM for a<br>min. of one (1) | PDC Drill bit and                     | isolate the                                             |                        |                 |                    |              |                                    |
|         |                | 0.00   |                  | 5.5"    | Trenton                | 12,070                             | 12,170     | 14.0           | 10% OHXS                        | Centralized every                    | complete                      | RSS BHA                               | producing zon<br>through the                            |                        |                 |                    |              |                                    |
|         |                |        | SOBM             |         | joint to KOP           | circulation prior<br>to cementing. |            | curve/lateral. |                                 |                                      |                               |                                       |                                                         |                        |                 |                    |              |                                    |
|         | L              |        |                  |         |                        |                                    |            |                |                                 |                                      |                               |                                       |                                                         |                        |                 |                    |              |                                    |
|         |                |        |                  |         |                        | (III)((III)(III)                   | E000000000 |                |                                 |                                      |                               |                                       |                                                         |                        |                 |                    |              |                                    |
|         |                |        |                  |         |                        |                                    |            |                |                                 |                                      |                               |                                       | 1                                                       |                        |                 |                    |              |                                    |
|         |                |        |                  |         | 5,661' Lateral         |                                    |            |                |                                 | 89.0* Planne<br>145* Planne          | d Inclination                 | BHL<br>11.850' TVD                    |                                                         |                        |                 |                    |              |                                    |