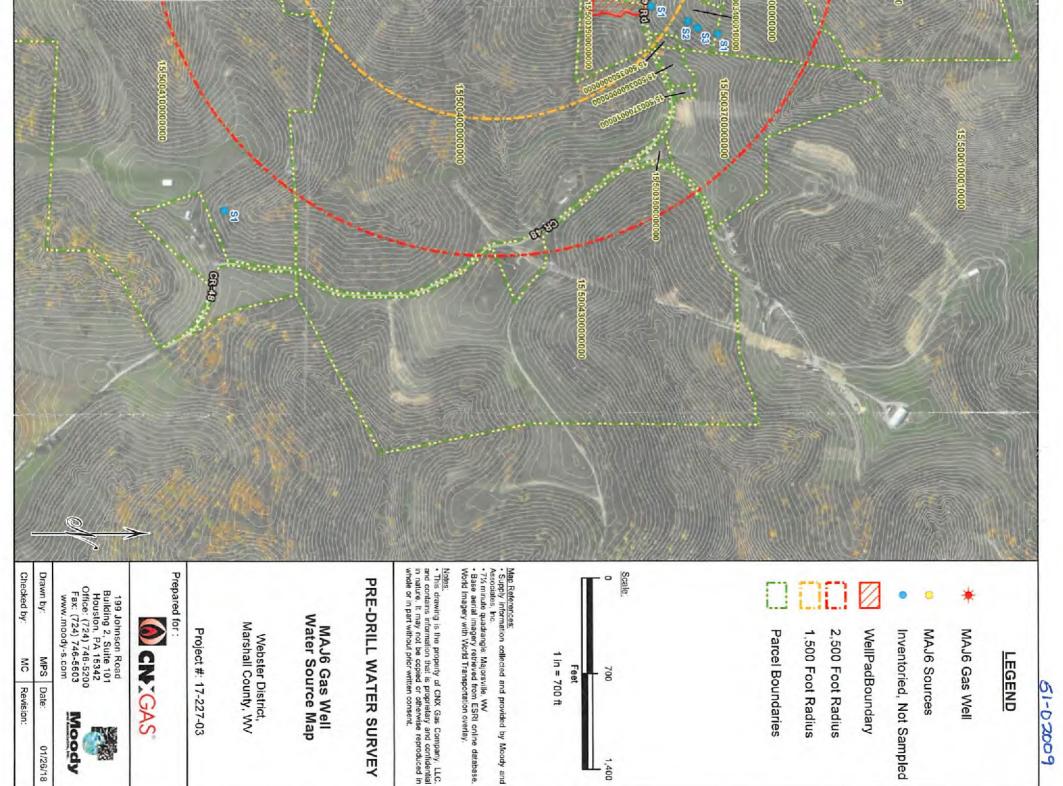

#### 1. Communications with Conventional Well Operators

CNX has identified all known conventional wells and well operators within five hundred feet (500') of this pad and lateral sections pursuant to WV Code 35 CSR 8(5.11). A list and map of these wells and operators is provided as **Attachment A**.

Upon approval of this plan, CNX will notify operators identified in the referenced attachment, via letter, of the anticipated fracturing schedule associated with this pad. A copy of this letter is included as Attachment B, and includes the recommended steps a conventional operator can take to ensure safe and compliant operations.