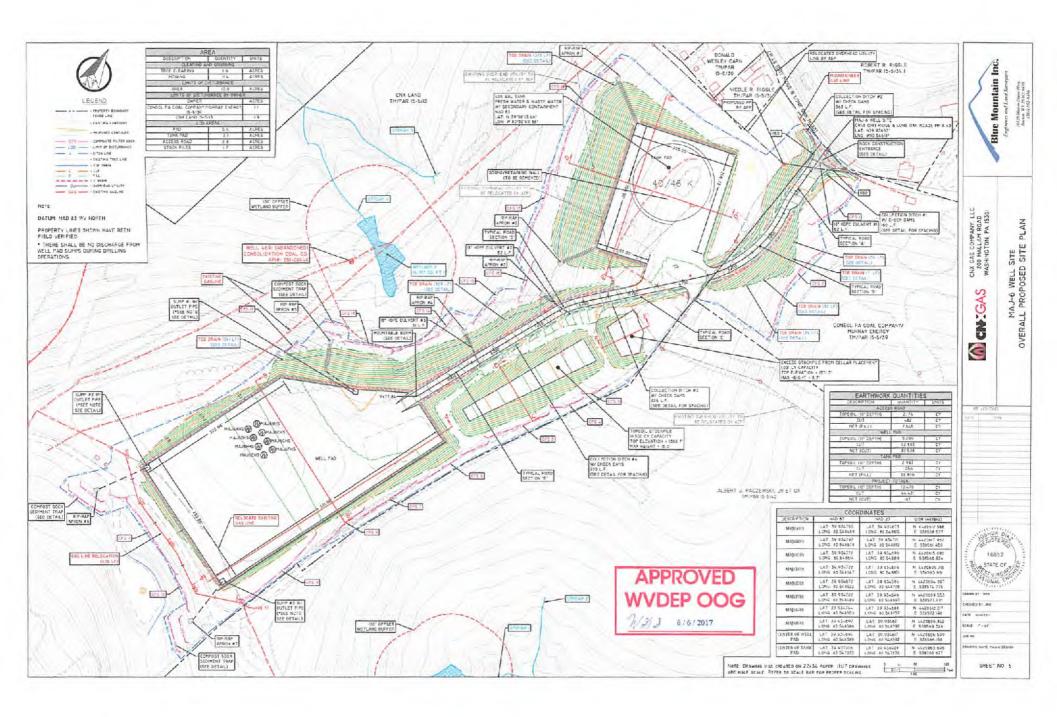

-------|
| DWG # | DRAWING NAME               | DWG # | DRAWING NAME                  |
| -1-   | COVER SHEET                | 10    | ACCESS ROAD X-SECTIONS        |
| 2     | GENERAL NOTES (I CF 2)     | 11 1  | PAD SECTIONS & PILE SECTIONS  |
| 3     | GENERAL NOTES (2 OF 2)     | 12    | RECLAMATION SITE PLAN         |
| 4     | HALF-MILE BOUNDARY MAP     | 13    | CONSTRUCTION DETAILS (I OF 5) |
| 5     | EXISTING CONDITIONS        | 14    | CONSTRUCTION DETAILS (2 OF 5) |
| 6     | OVERALL SITE PLAN          | 15    | CONSTRUCTION DETAILS (3 OF 5) |
| 7     | OVERALL SITE PLAN W/ ORTHO | 16    | CONSTRUCTION DETAILS (4 OF 5) |
| 8     | WELL FAD SITE PLAN         | 17    | CONSTRUCTION DETAILS (5 OF 5) |
| 9     | ACCESS ROAD PROFILES       | 18    | MATERIAL QUANTITIES           |