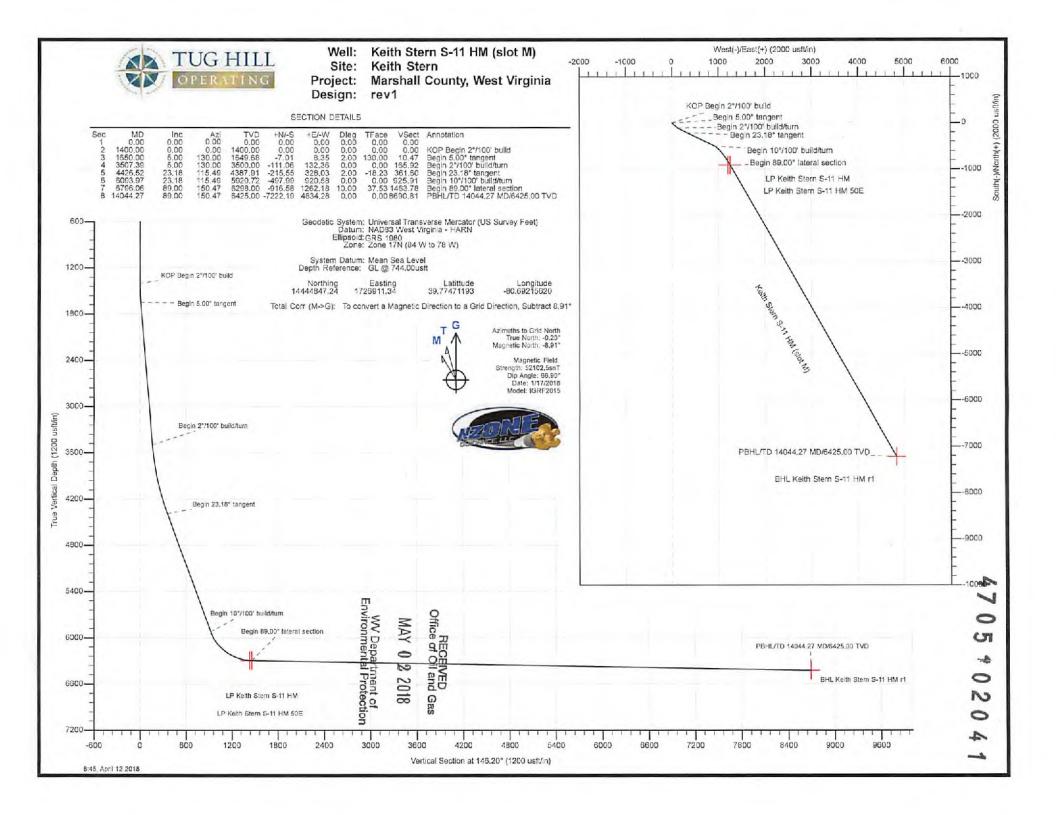

6,094" ft.MD

| WELL NAME:    | Keith Stern S-11 | нм       |          |
|---------------|------------------|----------|----------|
| STATE:        | wv               | COUNTY:  | Marshall |
| DISTRICT:     | Meade            |          |          |
| DF Elev:      | 744*             | GL Elev: | 744      |
| TD:           | 14,322           |          |          |
| TH Latitude:  | 39.77471193      |          |          |
| TH Longitude: | -80.6921562      |          |          |
| BH Latitude:  | 39.75416642      |          |          |
| BH Longitude: | -80,67456004     |          |          |

| FORMATION TO        | PS .         |  |
|---------------------|--------------|--|
| Formation           | Depth TVD    |  |
| Deepest Fresh Water | 460          |  |
| Sewickley Coal      | 369          |  |
| Pittsburgh Coal     | 454          |  |
| Big Lime            | 1511         |  |
| Weir                | 1924         |  |
| Berea               | 2116         |  |
| Gordon              | 2381         |  |
| Rhinestreet         | 5592<br>6106 |  |
| Geneseo/Burkett     |              |  |
| Tully               | 6137         |  |
| Hamilton            | 6172         |  |
| Marcellus           | 6258         |  |
| Landing Depth       | 6298         |  |
| Onondaga            | 6303         |  |
| Pilot Hole Depth    | 6403         |  |

| CASING SUMMARY |                |               |            |             |                |         |              |
|----------------|----------------|---------------|------------|-------------|----------------|---------|--------------|
| Туре           | Hole Size (in) | Csg Size (in) | Depth (MD) | Depth (TVD) | Weight (lb/ft) | Grade   | Top of Cemen |
| Conductor      | 36             | 30            | 120"       | 120"        | BW             | ЭW      | Surface      |
| Surface        | 17.5           | 13 3/8        | 600"       | 6001        | 54.5           | 155     | Surface      |
| Intermediate 1 | 12 1/4         | 9 5/8         | 2,2001     | 2,2001      | 36             | 155     | Surface      |
| Production     | 87/8×83/4      | 5 1/2         | 14,322     | 6,430*      | 20             | CVHP110 | Surface      |