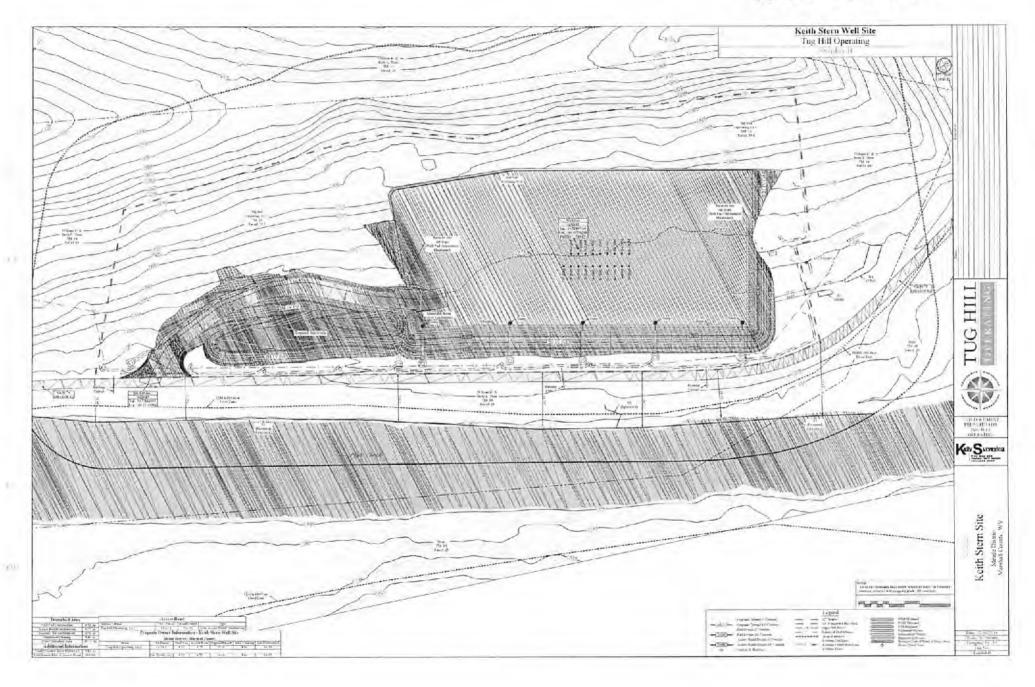

  See Exhibit B, Proposed Design for the proposed site layout and protective control installation locations.

Super Silt Fence: Super silt fence shall be installed upslope of all delineated features. The super silt fence shall provide sedimentation controls above the culverts leading to Stream S1 to prevent sediment and other materials from being carried downstream into the stream. Should any large material, typically rock or stone, manage to roll down a slope, the chainlink fence of the super silt fence structure shall act as a net to capture the material before it can proceed further downslope towards the county road and Stream S1. Super silt fence shall also be installed upslope of Wetland W2 to protect the wetland during the excavation of the well pad.

24" Compost Filter Sock: A 24" compost filter sock shall be installed 2' upslope of the super silt fence to provide additional sedimentation protection for the wetlands.

Silt Fence: Silt fence shall be installed along the perimeter of the LOD to prevent any equipment from encroaching on Wetland W1 & W2. Wetland W1 and W2 are out of the direct flow of any run-off from the site.

Permanent Seeding/Rolled Erosion Control Blankets: Permanent seeding of all disturbed areas upslope of the streams and wetlands shall be performed as soon as practical. Earthwork above both wetlands shall be kept to a minimum to reduce the amount of disturbed area upslope of the wetlands and shall be vegetated as soon as construction permits. If construction activities upslope of the streams and wetlands are completed at the end of the growing season, rolled erosion control blankets shall be installed to provide additional erosion control until permanent vegetation can be established.

Well Pad Berm: Once installed, the well pad berm will provide well pad containment and prevent water from leaving the well pad except at the designated sump outlet locations (water from the sumps shall only be released in accordance with WVDEP requirements). The sump outlets shall have erosion controls to prevent erosion of the well pad slopes that may lead to sedimentation within the wetlands. The proposed well pad sump outlets shall be placed so that they do not discharge at or near the wetlands, providing additional protection to the wetlands.