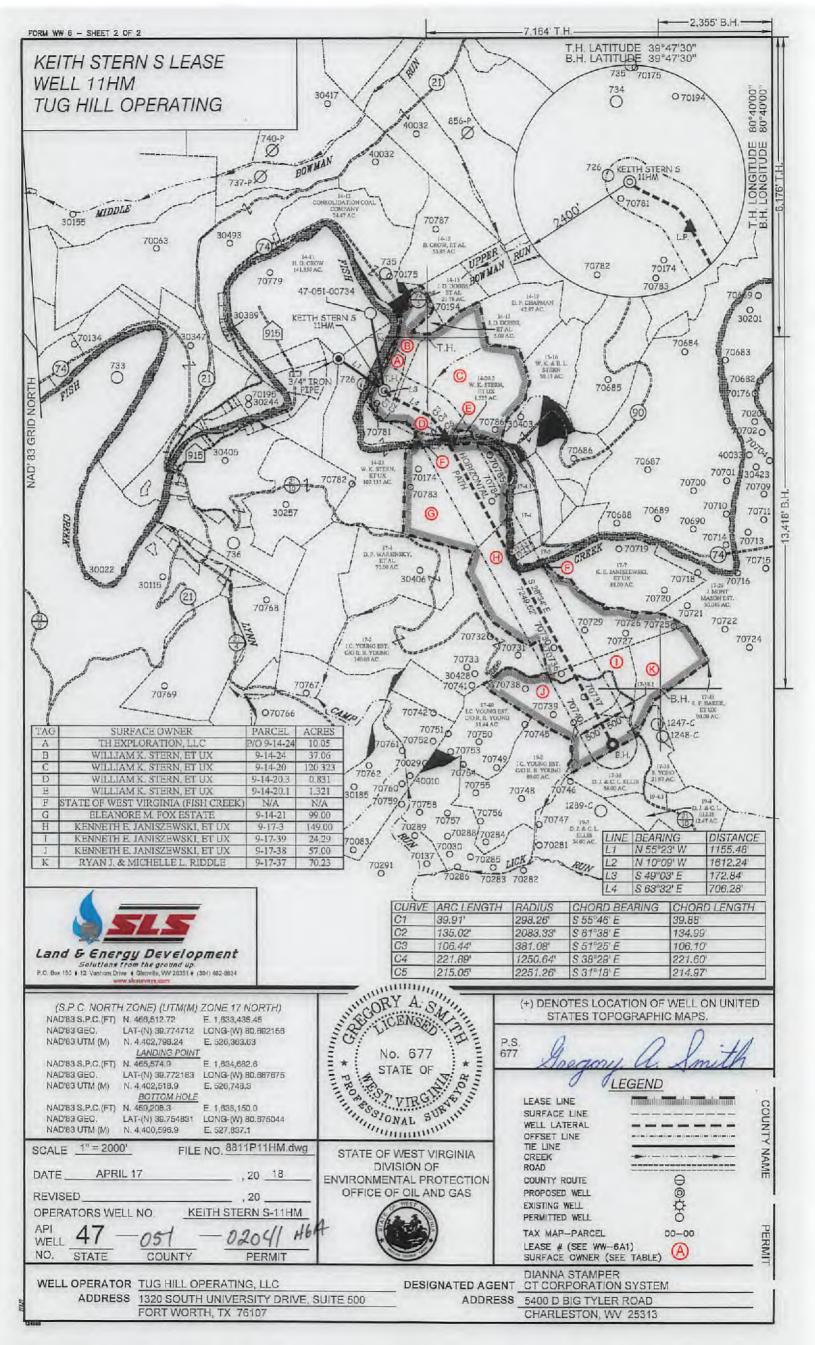

WW-6B (04/15)

API NO. 47-051 - 02041

OPERATOR WELL NO. Keith Stern S-11HM

Well Pad Name: Keith Stern

4 0 5 7 0 2 0 4 1

# STATE OF WEST VIRGINIA DEPARTMENT OF ENVIRONMENTAL PROTECTION, OFFICE OF OIL AND GAS WELL WORK PERMIT APPLICATION

| 1) Well Operat   | or: Tug Hi       | ll Operating, L             | LC        | 494510851                                           | Marshall                              | Meade                                          | Powhatan Point 7.                                    |
|------------------|------------------|-----------------------------|-----------|-----------------------------------------------------|---------------------------------------|------------------------------------------------|------------------------------------------------------|
|                  |                  |                             |           | Operator ID                                         | County                                | District                                       | Quadrangle                                           |
| 2) Operator's V  | Vell Numbe       | r: Keith Stern S            | S-11HM    | Mell Pad                                            | Name: Keith                           | Stern                                          |                                                      |
| 3) Farm Name/    | Surface Ow       | ner: TH Exploi              | ration, I | LLC Public Roa                                      | d Access: Fish                        | Creek Roa                                      | nd (County Route 74)                                 |
| 4) Elevation, co | ırrent groun     | d: <u>741.50'</u>           | Ele       | evation, proposed                                   | post-construction                     | on: 744.65                                     | 5'                                                   |
| 5) Well Type     | (a) Gas<br>Other | <u>x</u>                    | Oil       | Unde                                                | rground Storag                        | ge                                             |                                                      |
|                  | (b)If Gas        | Shallow X Horizontal X      |           | Deep                                                |                                       | ····                                           |                                                      |
| 6) Existing Pac  | l: Yes or No     | <del>-</del>                | •         |                                                     |                                       | Zu                                             | 14/25/18                                             |
|                  |                  |                             |           | pated Thickness a approximate pressure of 3800 psi. | nd Expected Pr                        | essure(s):                                     |                                                      |
| 8) Proposed To   | tal Vertical     | Depth: 6409'                |           |                                                     |                                       |                                                | RECEIVED Office of Oil and G                         |
| 9) Formation a   |                  |                             | ondaga    | 3                                                   |                                       |                                                | MAY 0 2 2018                                         |
| 10) Proposed T   | otal Measur      | red Depth: 14               | ,322'     |                                                     |                                       |                                                | WV Department of<br>Environmental Protect            |
| 11) Proposed F   | Iorizontal L     | eg Length: 7,5              | 526'      |                                                     | · · · · · · · · · · · · · · · · · · · |                                                |                                                      |
| 12) Approxima    | ite Fresh Wa     | ater Strata Depth           | ns:       | 70'; 460'                                           |                                       |                                                |                                                      |
| ,                |                  | Fresh Water Deporths: 1,740 | Juis      | o shallow offset wells to determine deepes          | t freshwater, or determine using pr   | ro-drill tests, lesting while                  | drilling or petrophysical evaluation of resistivity. |
| 15) Approxima    | ite Coal Sea     | m Depths: Sev               | vickley   | Coal - 369' and F                                   | ittsburgh Coa                         | I - 454'                                       |                                                      |
|                  |                  |                             |           | ne, karst, other): _                                | _                                     |                                                | ·                                                    |
| •                |                  | cation contain co           |           | ns<br>Yes                                           | No                                    | <u>x                                      </u> |                                                      |
| (a) If Yes, pro  | ovide Mine       | Info: Name:                 |           |                                                     |                                       |                                                |                                                      |
| •                |                  | Depth:                      |           |                                                     | ·•v                                   |                                                |                                                      |
|                  |                  | Seam:                       |           |                                                     |                                       | <del></del>                                    |                                                      |
|                  |                  | Owner:                      |           |                                                     |                                       |                                                |                                                      |