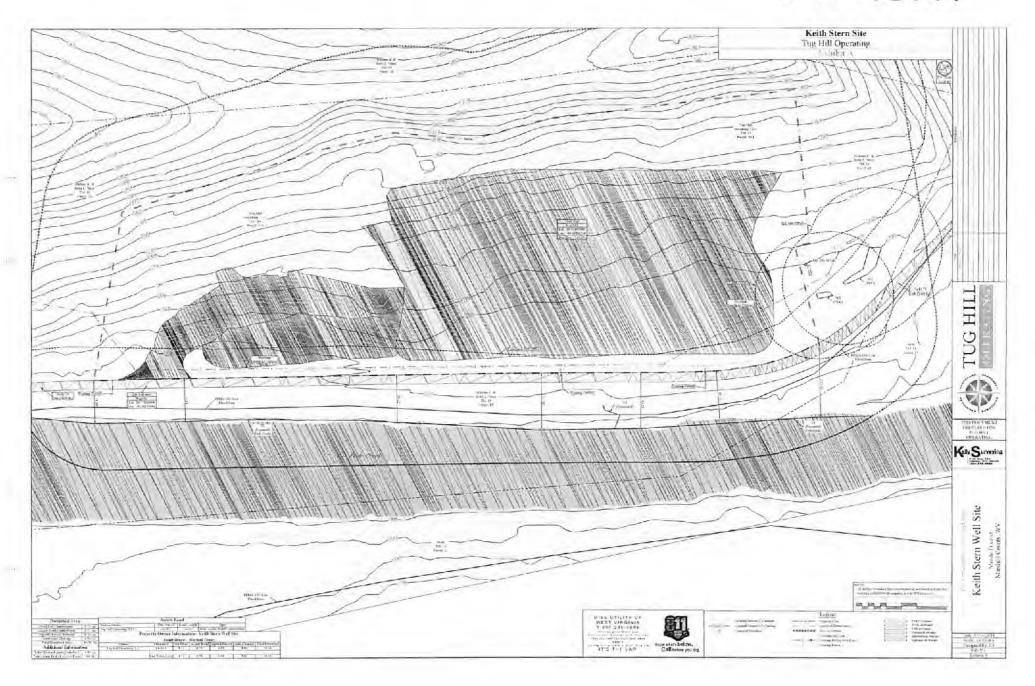

1. Describe the proposed project location, including unique identifying names of all wetlands, and the names of perennial streams for which the waiver is sought.

The Keith Stern Well Pad is a proposed pad located along County Route 74 (Fish Creek Road) in Meade District, Marshall County, WV. The proposed project location is along the river bottom flat (out of the FEMA 100-Year Flood Zone) with a steep ridge along the cut slope of the location. The proposed project location will be within 100' of two delineated wetlands and one delineated perennial stream. Exhibit A, current site conditions, will be attached to and made part of this waiver request. Exhibit A shows the locations of Wetland W1, Wetland W2, and Perennial Stream S1.

Perennial Stream S1: Perennial Stream S1 (Fish Creek) is located across the county road from the proposed project location. The distance from the Limits of Disturbance (LOD) of the project site and S1 ranges from 71' to 124'. There are three existing culverts that cross under County Route 74 that provide drainage from the project location to Fish Creek. The county road provides a natural berm between Fish Creek and the project location and the culverts will be the controlling factor. Super silt fence and 24" compost filter sock shall be installed upslope of the culverts to provide primary sedimentation protection. A provision for SedCatch inlet protections will also be made for the existing culverts to provide additional protection to Perennial Stream S1.

Wetland W1: Wetland W1 is located 62' south of the proposed project location LOD. Wetland W1 is situated outside the normal water flow of the project location (sediment-laden water does not have a direct flow path to the wetland) near an existing vertical well (API: 051-00726). Super silt fence and silt fence shall be installed along the perimeter of the LOD to control perimeter run-off and also provide a physical barrier between the project site and protected area.

Wetland W2: Wetland W2 is located 15.5' south of the proposed project location LOD. Wetland W1 is situated outside the normal water flow of the project location (sediment-laden water does not have a direct flow path to the wetland) near an existing vertical well (API: 051-00726), adjacent to Wetland W1. Super silt fence and silt fence shall be installed along the perimeter of the LOD to control perimeter runoff and also provide a physical barrier between the project site and the protected area.