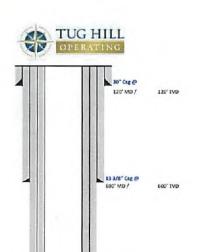

### **CASING AND TUBING PROGRAM**

| TYPE         | Size<br>(in) | New<br>or<br>Used | Grade | Weight per ft.<br>(lb/ft) | FOOTAGE: For Drilling (ft) | INTERVALS:<br>Left in Well<br>(ft) | CEMENT:<br>Fill-up<br>(Cu. Ft.)/CTS |
|--------------|--------------|-------------------|-------|---------------------------|----------------------------|------------------------------------|-------------------------------------|
| Conductor    | 30"          | NEW               | BW    | BW                        | 120'                       | 120'                               | 259ft^3(CTS)                        |
| Fresh Water  | 13 3/8"      | NEW               | J55   | 54.5#                     | 600'                       | 600'                               | 767ft^3(CTS)                        |
| Coal         | 13 3/8"      | NEW               | J55   | 54.5#                     | 600'                       | 600'                               | 767ft^3(CTS)                        |
| Intermediate | 9 5/8"       | NEW               | J55   | 36#                       | 2,20'                      | 2,200'                             | 719ft^3(CTS)                        |
| Production   | 5 1/2"       | NEW               | P110  | 20#                       | 14,322'                    | 14,322'                            | 3666ft^3(CTS)                       |
| Tubing       | 2 3/8"       | NEW               | N80   | 4.7#                      | 7,278'                     |                                    |                                     |
| Liners       |              |                   |       |                           |                            |                                    |                                     |

| CASING SUMMARY |                |               |            |             |                |         |              |
|----------------|----------------|---------------|------------|-------------|----------------|---------|--------------|
| Туре           | Hole Size (in) | Csg Size (in) | Depth (MD) | Depth (TVD) | Weight (lb/ft) | Grade   | Top of Cemen |
| Conductor      | 36             | 30            | 120"       | 120"        | BW             | ЭW      | Surface      |
| Surface        | 17.5           | 13 3/8        | 600"       | 6001        | 54.5           | 155     | Surface      |
| Intermediate 1 | 12 1/4         | 9 5/8         | 2,2001     | 2,2001      | 36             | 155     | Surface      |
| Production     | 87/8×83/4      | 5 1/2         | 14,322     | 6,430*      | 20             | CVHP110 | Surface      |