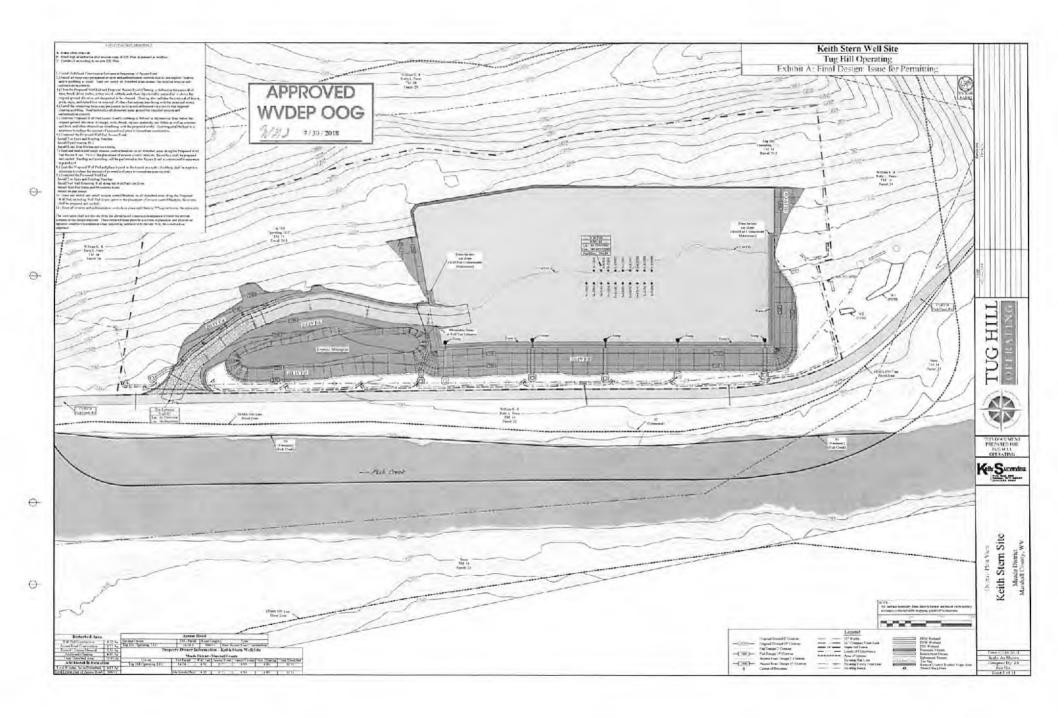

  See Exhibit B, Proposed Design for the proposed site layout and protective control installation locations.

Super Silt Fence: Super silt fence shall be installed upslope of all delineated features. The super silt fence shall provide sedimentation controls above the culverts leading to Stream S1 to prevent sediment and other materials from being carried downstream into the stream. Should any large material, typically rock or stone, manage to roll down a slope, the chainlink fence of the super silt fence structure shall act as a net to capture the material before it can proceed further downslope towards the county road and Stream S1. Super silt fence shall also be installed upslope of Wetland W2 to protect the wetland during the excavation of the well pad.

24" Compost Filter Sock: A 24" compost filter sock shall be installed 2' upslope of the super silt fence to provide additional sedimentation protection for the wetlands.

Silt Fence: Silt fence shall be installed along the perimeter of the LOD to prevent any equipment from encroaching on Wetland W1 & W2. Wetland W1 and W2 are out of the direct flow of any run-off from the site.

Permanent Seeding/Rolled Erosion Control Blankets: Permanent seeding of all disturbed areas upslope of the streams and wetlands shall be performed as soon as practical. Earthwork above both wetlands shall be kept to a minimum to reduce the amount of disturbed area upslope of the wetlands and shall be vegetated as soon as construction permits. If construction activities upslope of the streams and wetlands are completed at the end of the growing season, rolled erosion control blankets shall be installed to provide additional erosion control until permanent vegetation can be established.

Well Pad Berm: Once installed, the well pad berm will provide well pad containment and prevent water from leaving the well pad except at the designated sump outlet locations (water from the sumps shall only be released in accordance with WVDEP requirements). The sump outlets shall have erosion controls to prevent erosion of the well pad slopes that may lead to sedimentation within the wetlands. The proposed well pad sump outlets shall be placed so that they do not discharge at or near the wetlands, providing additional protection to the wetlands.