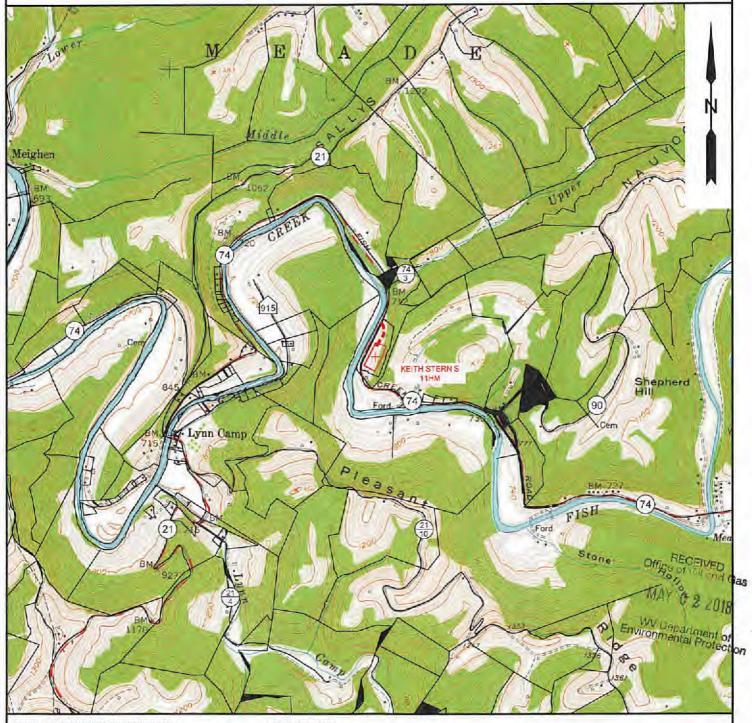

1. Describe the proposed project location, including unique identifying names of all wetlands, and the names of perennial streams for which the waiver is sought.

The Keith Stern Well Pad is a proposed pad located along County Route 74 (Fish Creek Road) in Meade District, Marshall County, WV. The proposed project location is along the river bottom flat (out of the FEMA 100-Year Flood Zone) with a steep ridge along the cut slope of the location. The proposed project location will be within 100' of two delineated wetlands and one delineated perennial stream. Exhibit A, current site conditions, will be attached to and made part of this waiver request. Exhibit A shows the locations of Wetland W1, Wetland W2, and Perennial Stream S1.

Perennial Stream S1: Perennial Stream S1 (Fish Creek) is located across the county road from the proposed project location. The distance from the Limits of Disturbance (LOD) of the project site and S1 ranges from 71' to 124'. There are three existing culverts that cross under County Route 74 that provide drainage from the project location to Fish Creek. The county road provides a natural berm between Fish Creek and the project location and the culverts will be the controlling factor. Super silt fence and 24" compost filter sock shall be installed upslope of the culverts to provide primary sedimentation protection. A provision for SedCatch inlet protections will also be made for the existing culverts to provide additional protection to Perennial Stream S1.

Wetland W1: Wetland W1 is located 62' south of the proposed project location LOD. Wetland W1 is situated outside the normal water flow of the project location (sediment-laden water does not have a direct flow path to the wetland) near an existing vertical well (API: 051-00726). Super silt fence and silt fence shall be installed along the perimeter of the LOD to control perimeter run-off and also provide a physical barrier between the project site and protected area.

Wetland W2: Wetland W2 is located 15.5' south of the proposed project location LOD. Wetland W1 is situated outside the normal water flow of the project location (sediment-laden water does not have a direct flow path to the wetland) near an existing vertical well (API: 051-00726), adjacent to Wetland W1. Super silt fence and silt fence shall be installed along the perimeter of the LOD to control perimeter runoff and also provide a physical barrier between the project site and the protected area.