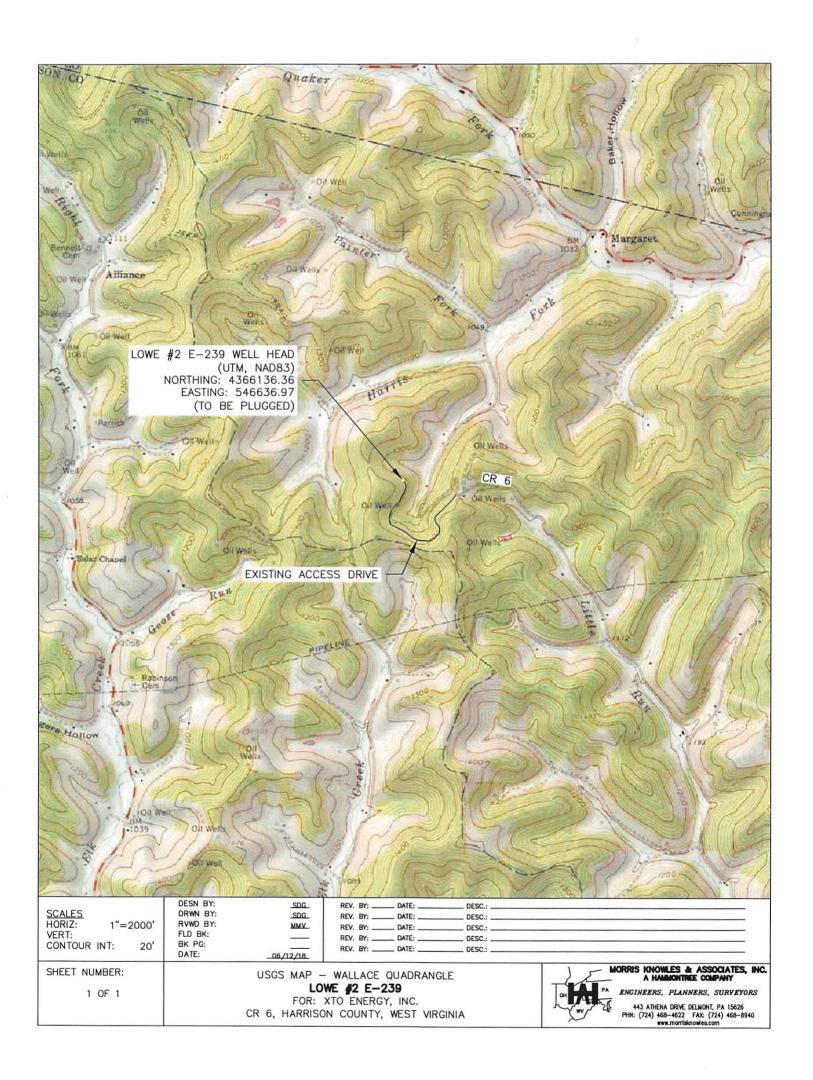

#### State of West Virginia Division of Environmental Protection Section of Oil and Gas

AL B

Well Operator's Report of Well Work Farm Name: LOWE Operator Well No: #2 E-239 LOCATION: Elevation: 1320.56' Quadrangle: WALLACE County: HARRISON EAGLE District: Sec. Latitude: Feet South of Deg. Min. Feet West of Longitude: Deg. Min. EXCEL ENERGY, INC. Company: Left in Casing & Used in Cement fill Up Cu. Ft. Tubing Drilling Hole 20 Address: 20' PO Box 1020 13 3/8 Bridgeport, WV 26330 9 5/8 564 564 155 SKS Agent: H.L. Barnett Date Permit Issued: 1889 1889 265 SKS 10/10/00 Date Well Work Commenced: 11/17/00 Date Well Work Completed: 11/28/00 3267' 3267 170 SKS 4 1/2 Verbal Plugging: Date Permission granted on: Rotary X Cable 3300 Total Depth (feet): Fresh Water Depth (ft.): Salt Water Depth (ft.): 1800 Is coal being mined in area (N/Y)? Coal Depths (ft.): OPEN FLOW DATA Producing formation 5th, 4th, Gordon, & Gordon Stray Pay zone depth (ft) 3228-2948 Oil: Show MCF/d Est. 100 MCF/d Bbl/d Initial open flow Initial open flow Show Final open flow Bbl/d Time of open flow between initial and final tests Hours 47 Hours psig (surface pressure) after Static Rock Pressure Pay zone depth (ft) Second producing formation MCF/d Oil: Initial open flow Bbl/d Initial open flow MCF/d Final open flow Bbl/d Final open flow Hours Time of open flow between initial and final tests psig (surface pressure) after Hours