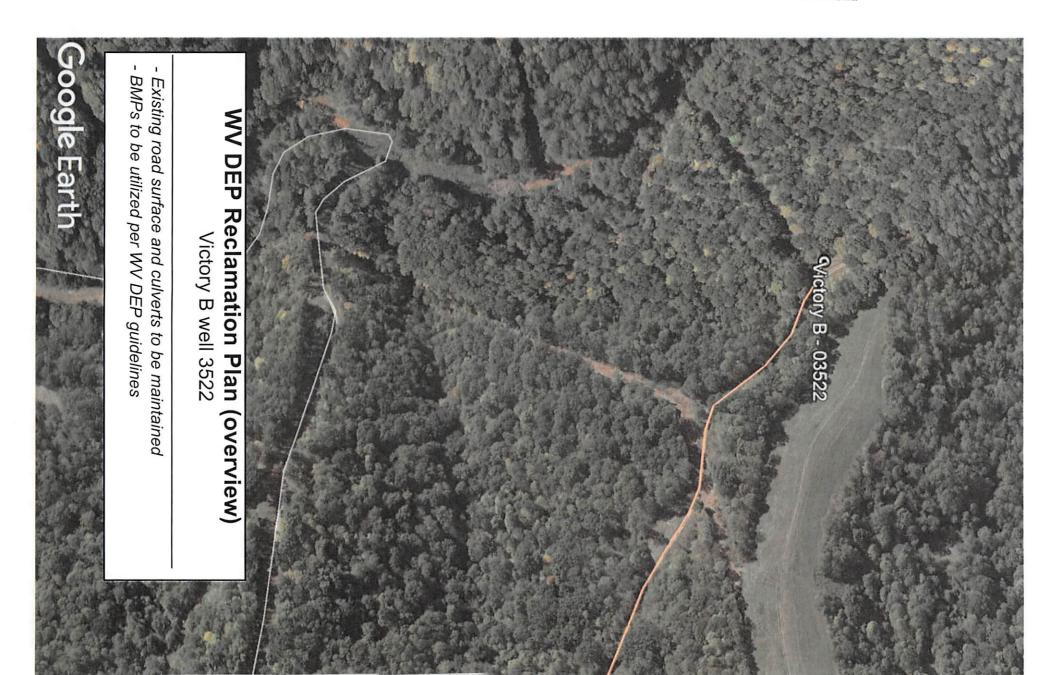

ntersects Protection Area                   |
| Victory B 4502        | WV9925016 | ZPC     | Covestro (FKA Bayer Material)  | Marshail | Distance 250 feet, does not intersect any PA |

I hope the information provided helps you with the completion of your project. If you have any questions, please do not hesitate to contact me at (304) 356-4309.

RECEIVED
Office of Oil and Gas

JUL 3 0 2018

Lisa A. King, GIS Administrator

**Source Water Assessment and Protection** 

CC: William J. Toome

WV Department of Environmental Protection

107 3 0 2018

Office of Oil and Gas



# WV DEP Reclamation Plan (siting detail) Victory B well 3522

- Existing road surface and culverts to be maintained
- BMPs to be utilized per WV DEP guidelines





grade <5%

10F 3 0 5018

RECEIVED Office of Oil and Gas



(Outdoor Contour Map)