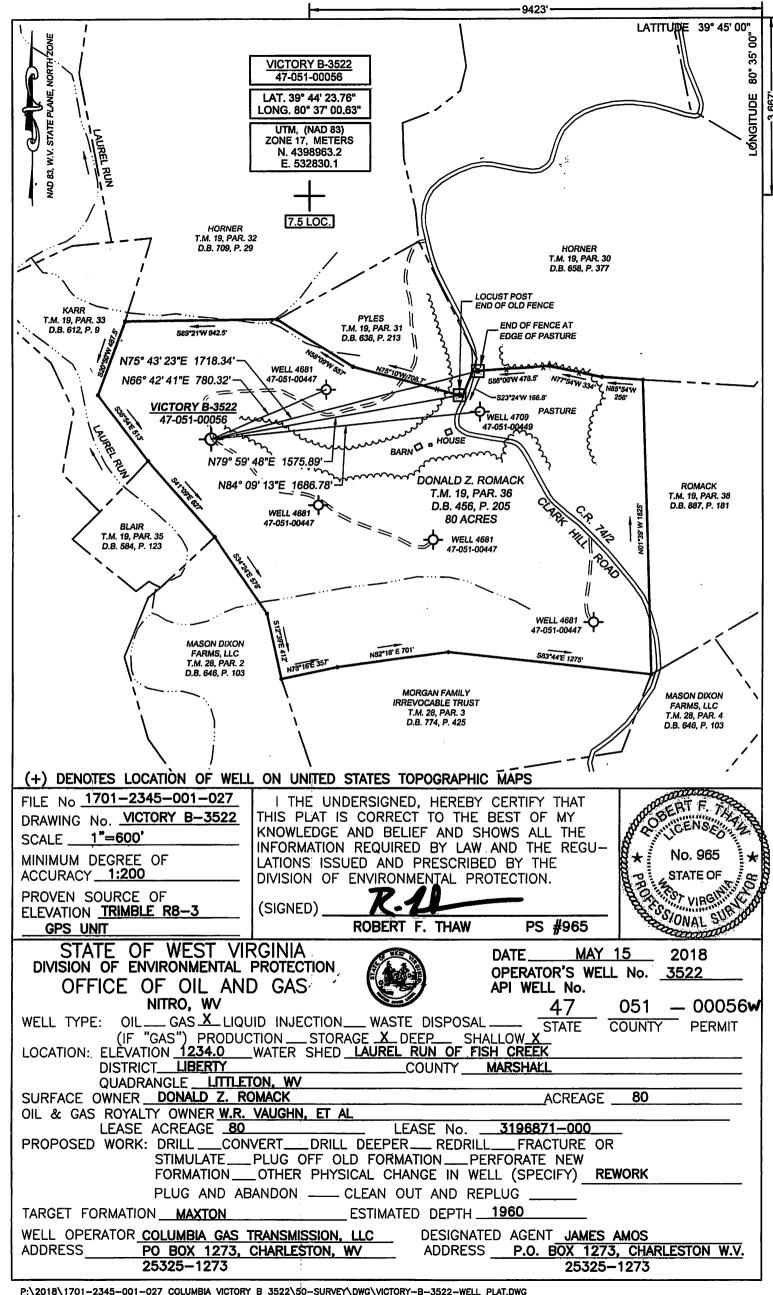

# STATE OF WEST VIRGINIA DEPARTMENT OF ENVIRONMENTAL PROTECTION, OFFICE OF OIL AND GAS WELL WORK PERMIT APPLICATION

| 1) Well Operato  | r: Colum              | nbia Gas                   | Transmission, LLC                                                            | 307032                                | Marshall                      | Liberty                         | Littleton, WV   |
|------------------|-----------------------|----------------------------|------------------------------------------------------------------------------|---------------------------------------|-------------------------------|---------------------------------|-----------------|
|                  |                       |                            |                                                                              | Operator ID                           | County                        | District                        | Quadrangle      |
| 2) Operator's W  | ell Numb              | er: Victor                 | y B 3522                                                                     |                                       | 3) Elevation:                 | 1234.0 ft                       |                 |
| 4) Well Type: (a | ) Oil                 | or Ga                      | as X                                                                         |                                       |                               |                                 |                 |
| (b               | ) If Gas:             | Produ                      | iction / Und                                                                 | erground Sto                          | rage X                        |                                 |                 |
|                  |                       | Deep                       | o/ SI                                                                        | hallow X                              |                               |                                 |                 |
| 7) Approximate   | tal Depth<br>fresh wa | : 1960 MD ft<br>ter strata | : Maxton  (existing) Feet Fa depths: 80 ft, 935 ft : none reported by drille | Formation at F                        | Proposed Tar<br>Proposed Tota | get Depth: 19<br>al Depth: Maxt | 916 MD ft<br>on |
| 9) Approximate   | coal sea              | m depths                   | S: Pittsburgh 930 -                                                          | 35'                                   |                               |                                 | Au              |
| 10) Approximate  | e void de             | pths,(coa                  | al, Karst, other): <sub>.</sub>                                              | none reported b                       | y driller in 1936             |                                 | _ 1/24          |
| 11) Does land c  | ontain co             | al seam                    | s tributary to acti                                                          | ve mine? ye                           | es                            |                                 |                 |
|                  |                       |                            | nd fracturing methollean-out. Acid treat                                     | s some process transportation for the |                               | I sheets if nee                 | eded)           |
|                  |                       |                            |                                                                              |                                       |                               |                                 |                 |
| 13)              |                       | CA                         | SING AND TUB                                                                 | ING PROGR                             | AM                            |                                 |                 |
| TYPE SI          | PECIFIC               | ATIONS                     |                                                                              | FOOTAGE                               | INTERVALS                     | CEMEN                           | <u>VT</u>       |
|                  | <u>Size</u>           | <u>Grade</u>               | Weight per ft                                                                | For Drilling                          | Left in Well                  | Fill -up (Cu.                   | <u>Ft.)</u>     |
| Conductor        | 14                    | ??                         | ??                                                                           | 16                                    | 16                            | no record of                    | cement          |
| Fresh Water      | 10-3/4                | ??                         | ??                                                                           | 284                                   | 284                           | no record of                    | cement          |
| Coal             | 8-5/8                 | J-55                       | 24                                                                           | 1446                                  | 1446                          | 350 s                           | X               |
| Intermediate     |                       |                            |                                                                              |                                       |                               |                                 |                 |
| Production       | 7                     | J-55                       | 20                                                                           | 1919                                  | 1919                          | 250 s                           | iX              |
| Tubing           |                       |                            |                                                                              |                                       |                               |                                 |                 |
| Liners           |                       |                            |                                                                              |                                       |                               |                                 |                 |
| Packers: Kind:   |                       |                            |                                                                              | RECEIV<br>Office of Oil               | ED<br>and Gas                 |                                 |                 |
| Sizes<br>Dept    | s:<br>hs Set _        |                            |                                                                              | JUL 30                                | 2018                          |                                 |                 |