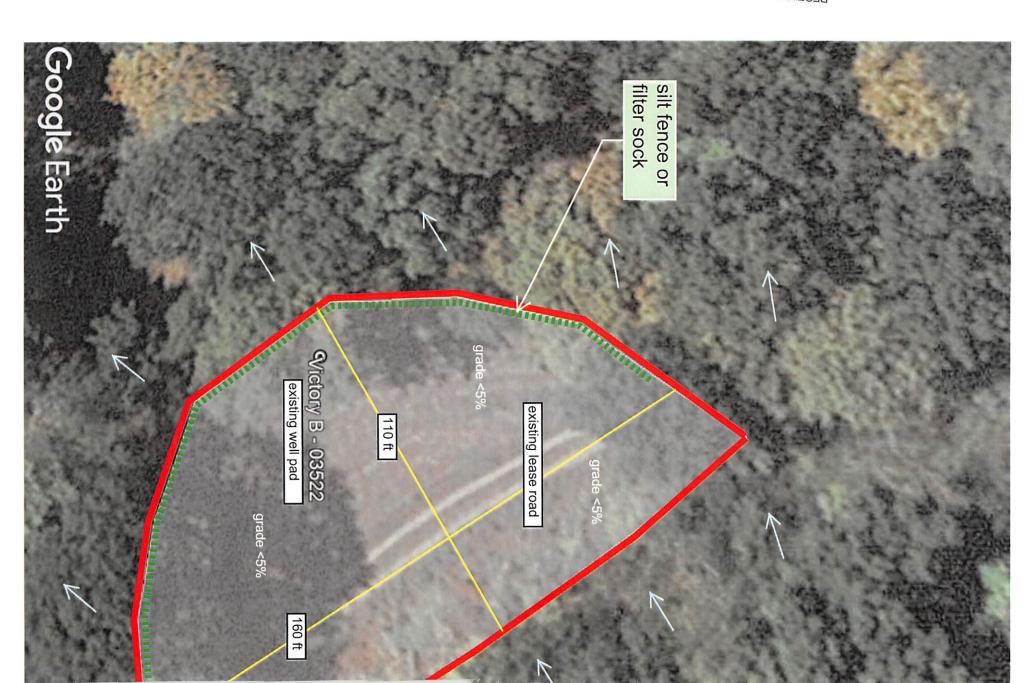

ry B 2589        | WV9925016 | ZPC     | Covestro (FKA Bayer Material)  | Marshall | Intersects Protection Area                   |
| Victory B 3522        | WV9925016 | ZPC     | Covestro (FKA Bayer Material)  | Marshall | Intersects Protection Area                   |
| Victory B 4502        | WV9925016 | ZPC     | Covestro (FKA Bayer Material)  | Marshail | Distance 250 feet, does not intersect any PA |

I hope the information provided helps you with the completion of your project. If you have any questions, please do not hesitate to contact me at (304) 356-4309.

RECEIVED
Office of Oil and Gas

JUL 3 0 2018

Lisa A. King, GIS Administrator

**Source Water Assessment and Protection** 

CC: William J. Toome

WV Department of Environmental Protection

107 3 0 2018

Office of Oil and Gas



# WV DEP Reclamation Plan (siting detail) Victory B well 3522

- Existing road surface and culverts to be maintained
- BMPs to be utilized per WV DEP guidelines





grade <5%

10F 3 0 5018

RECEIVED Office of Oil and Gas



(Outdoor Contour Map)